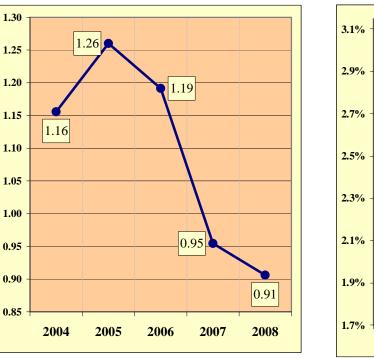

## **OVERVIEW**

| Section 1: – Highlights and Historical Trends1     |
|----------------------------------------------------|
| Section 2: – Geographic Location9                  |
| Section 3: – Crash Descriptions                    |
| Section 4: – Safety Devices                        |
| Section 5: – Motor Vehicle and Driver Descriptions |
| Section 6: – Alcohol Related Crashes               |
| Section 7: – Pedestrian and Pedalcyclist Crashes41 |
| Section 8: – Motorcycle (MC) Crashes46             |
| Acknowledgements                                   |