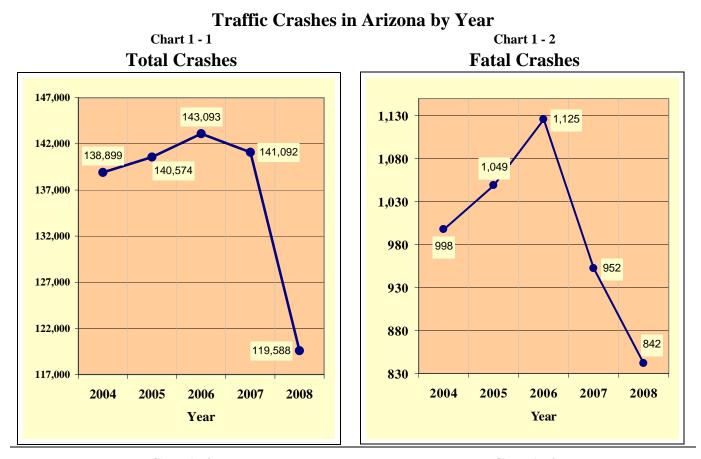

f wage and productivity losses, medical expenses, administrative expenses, motor vehicle damage, and employer costs. A description of the National Safety Council's current cost estimating procedures may be found in the Technical Appendix of *Injury Facts*<sup>®</sup>. Effective with the 1993 bulletin, the Council extensively revised its cost estimating procedures.

#### **Table 1 - 5**

#### **Average Economic Cost per Incident**

| 1. | Fatality                  | \$1,152,600 |  |
|----|---------------------------|-------------|--|
| 2. | Incapacitating Injury     | \$66,300    |  |
| 3. | Non-Incapacitating Injury | \$21,420    |  |
| 4. | Possible Injury           | \$12,138    |  |
| 5. | Property Damage Only      | \$7,650     |  |
|    |                           |             |  |



Chart 1 - 3 Injury Crashes



Chart 1 - 4 Property Damage Only Crashes



| victims of which vehicle Crashes |       |             |        |                 |        |        |                   |  |  |  |
|----------------------------------|-------|-------------|--------|-----------------|--------|--------|-------------------|--|--|--|
| Age of                           | Pe    | ersons Kill | ed     | Persons Injured |        |        |                   |  |  |  |
| Victim                           | Total | Male        | Female | Total           | Male   | Female | Gender<br>Unknown |  |  |  |
| 0-4                              | 8     | 4           | 4      | 1,193           | 604    | 589    | 0                 |  |  |  |
| 5-9                              | 8     | 3           |