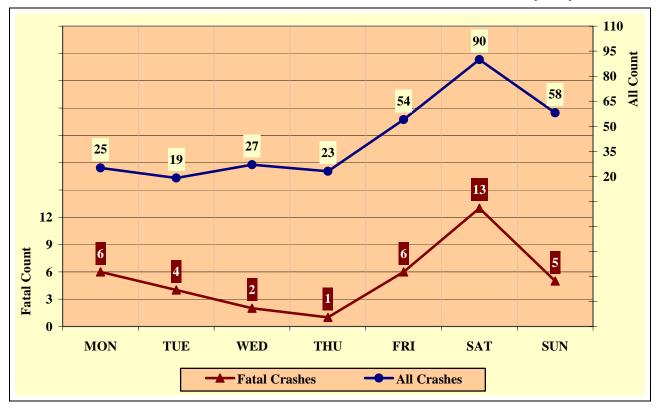

| 2,843    | 100.00%                           | 644 | 100.00%                        |
| *Driving too fast for conditions                 |       |                                  |       | •                                |          |                                   |     |                                |



Chart 8 - 5

**Chart 8 - 6** 

150 125 tuno 100 O IIV 75 IV 50 25 7 6 5 4 3 Fatal Count 2 1 0 4:00 5:00 6:00 7:00 1:00 2:00 3:00 8:00 9:00 1:00 5:00 6:00 7:00 10:00 11:00 NOON 2:00 3:00 4:00 8:00 9:00 10:00 11:00 THDINGIM All Crashes - Fatal Crashes

All MC Crashes vs. Fatal MC Crashes by Time of Day - Weekends



All MC Crashes vs. Fatal MC Crashes by Day of Week

Chart 8 - 7

Chart 8 - 8

Alcohol Related MC Crashes vs. Fatal Alcohol Related MC Crashes by Day of Week



#### Section 8: – Motorcycle (MC) Crashes

Table 8 - 12

MC Crashes by Hour and Day of Week

| Hour      | Total Cr | ashes | Mon | day   | Tues | sday  | Wedn | esday | Thur | sday  | Fri | day   | Satu | rday  | Sun | day   | Week  | days  | Week  | ends  |
|-----------|----------|-------|-----|-------|------|-------|------|-------|------|-------|-----|-------|------|-------|-----|-------|-------|-------|-------|-------|
| Beginning | All      | Fatal | All | Fatal | All  | Fatal | All  | Fatal | All  | Fatal | All | Fatal | All  | Fatal | All | Fatal | All   | Fatal | All   | Fatal |
| MIDNIGHT  | 62       | 5     | 4   | 0     | 5    | 0     | 9    | 2     | 9    | 1     | 6   | 1     | 16   | 1     | 13  | 0     | 29    | 4     | 33    | 1     |
| 1:00      | 37       | 5     | 2