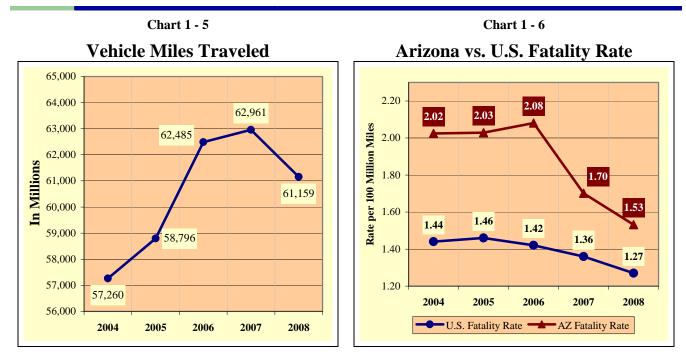

## **OVERVIEW**

| Section 1: – Highlights and Historical Trends1     |
|----------------------------------------------------|
| Section 2: – Geographic Location9                  |
| Section 3: – Crash Descriptions                    |
| Section 4: – Safety Devices                        |
| Section 5: – Motor Vehicle and Driver Descriptions |
| Section 6: – Alcohol Related Crashes               |
| Section 7: – Pedestrian and Pedalcyclist Crashes41 |
| Section 8: – Motorcycle (MC) Crashes46             |
| Acknowledgements                                   |