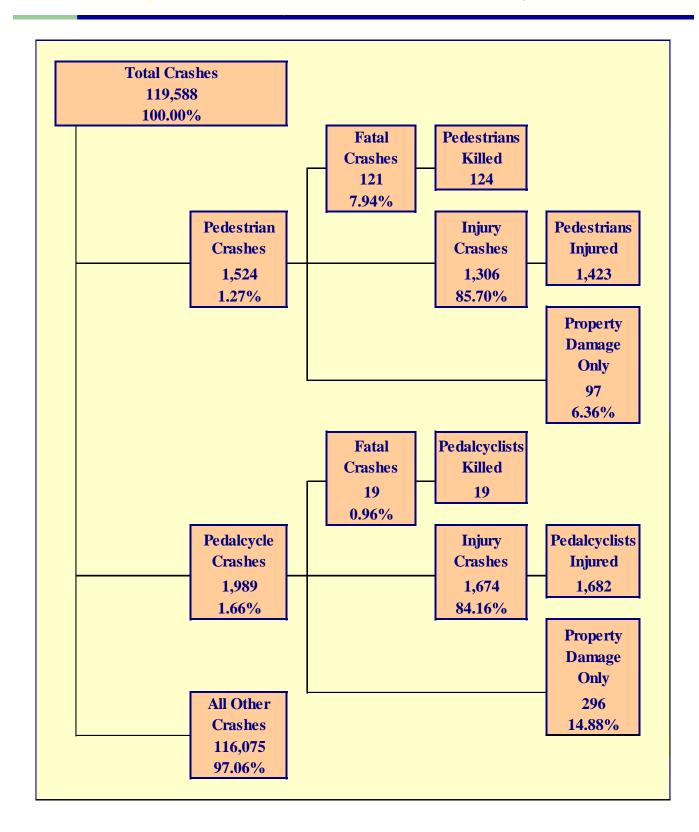

## **OVERVIEW**

| Section 1: – Highlights and Historical Trends1     |
|----------------------------------------------------|
| Section 2: – Geographic Location9                  |
| Section 3: – Crash Descriptions                    |
| Section 4: – Safety Devices                        |
| Section 5: – Motor Vehicle and Driver Descriptions |
| Section 6: – Alcohol Related Crashes               |
| Section 7: – Pedestrian and Pedalcyclist Crashes41 |
| Section 8: – Motorcycle (MC) Crashes46             |
| Acknowledgements                                   |