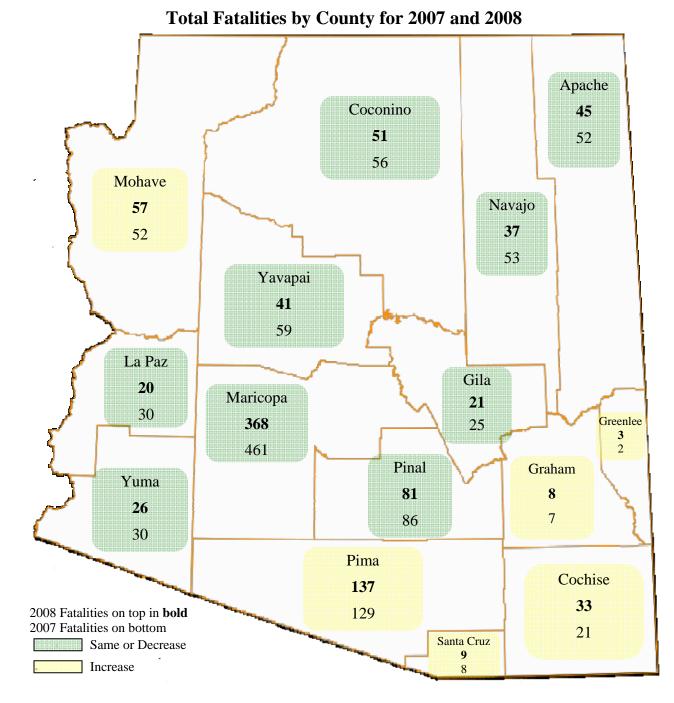

## **OVERVIEW**

| Section 1: – Highlights and Historical Trends1     |
|----------------------------------------------------|
| Section 2: – Geographic Location9                  |
| Section 3: – Crash Descriptions                    |
| Section 4: – Safety Devices                        |
| Section 5: – Motor Vehicle and Driver Descriptions |
| Section 6: – Alcohol Related Crashes               |
| Section 7: – Pedestrian and Pedalcyclist Crashes41 |
| Section 8: – Motorcycle (MC) Crashes46             |
| Acknowledgements                                   |