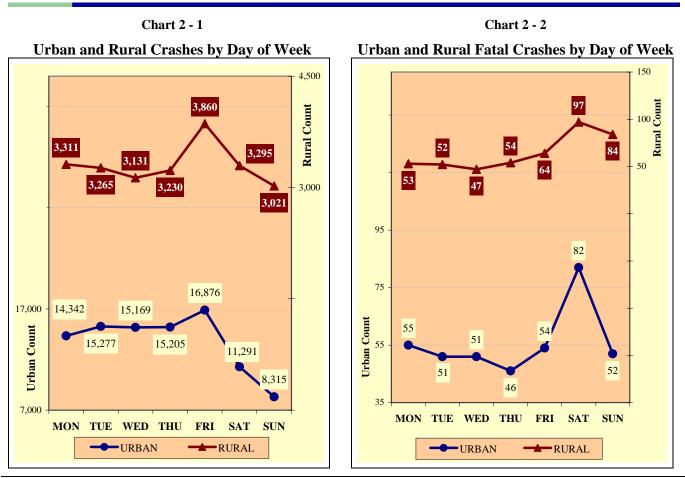

## **OVERVIEW**

| Section 1: – Highlights and Historical Trends1     |
|----------------------------------------------------|
| Section 2: – Geographic Location9                  |
| Section 3: – Crash Descriptions                    |
| Section 4: – Safety Devices                        |
| Section 5: – Motor Vehicle and Driver Descriptions |
| Section 6: – Alcohol Related Crashes               |
| Section 7: – Pedestrian and Pedalcyclist Crashes41 |
| Section 8: – Motorcycle (MC) Crashes46             |
| Acknowledgements                                   |