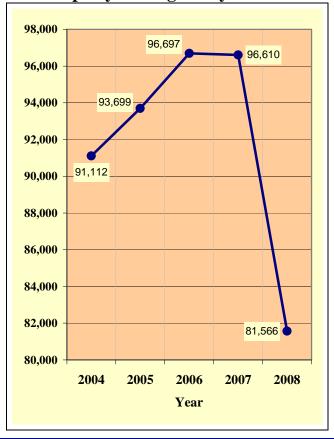

## **OVERVIEW**

| Section 1: – Highlights and Historical Trends1     |
|----------------------------------------------------|
| Section 2: – Geographic Location9                  |
| Section 3: – Crash Descriptions                    |
| Section 4: – Safety Devices                        |
| Section 5: – Motor Vehicle and Driver Descriptions |
| Section 6: – Alcohol Related Crashes               |
| Section 7: – Pedestrian and Pedalcyclist Crashes41 |
| Section 8: – Motorcycle (MC) Crashes46             |
| Acknowledgements                                   |