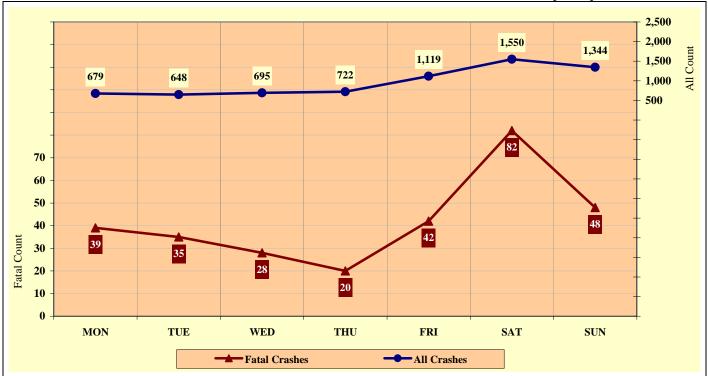

## **OVERVIEW**

| Section 1: – Highlights and Historical Trends1     |
|----------------------------------------------------|
| Section 2: – Geographic Location9                  |
| Section 3: – Crash Descriptions                    |
| Section 4: – Safety Devices                        |
| Section 5: – Motor Vehicle and Driver Descriptions |
| Section 6: – Alcohol Related Crashes               |
| Section 7: – Pedestrian and Pedalcyclist Crashes41 |
| Section 8: – Motorcycle (MC) Crashes46             |
| Acknowledgements                                   |