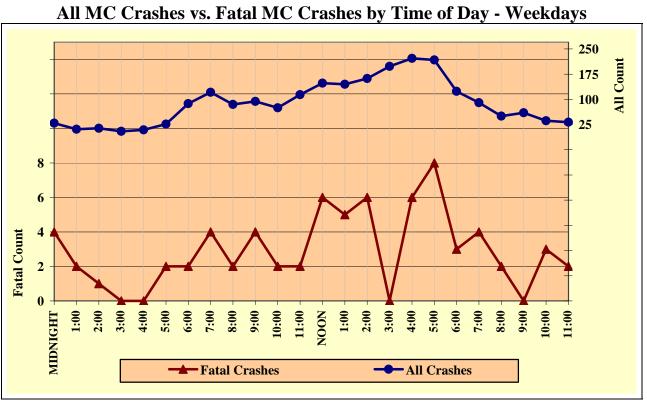

| 4.83%                            | 167      | 5.87%                             | 37  | 5.75%                          |
| Unknown                                          | 271   | 7.46%                            | 24    | 16.55%                           | 193      | 6.79%                             | 54  | 8.39%                          |
| TOTAL                                            | 3,632 | 100.00%                          | 145   | 100.00%                          | 2,843    | 100.00%                           | 644 | 100.00%                        |
| *Driving too fast for conditions                 |       |                                  |       | •                                |          |                                   |     |                                |



Chart 8 - 5

**Chart 8 - 6** 

150 125 tuno 100 O IIV 75 IV 50 25 7 6 5 4 3 Fatal Count 2 1 0 4:00 5:00 6:00 7:00 1:00 2:00 3:00 8:00 9:00 1:00 5:00 6:00 7:00 10:00 11:00 NOON 2:00 3:00 4:00 8:00 9:00 10:00 11:00 THDINGIM All Crashes - Fatal Crashes

All MC Crashes vs. Fatal MC Crashes by Time of Day - Weekends



All MC Crashes vs. Fatal MC Crashes by Day of Week

Chart 8 - 7

Chart 8 - 8

Alcohol Related MC Crashes vs. Fatal Alcohol Related MC Crashes by Day of Week



#### Section 8: – Motorcycle (MC) Crashes

Table 8 - 12

MC Crashes by Hour and Day of Week

| Hour      | Total Cr | ashes | Mon | day   | Tues | sday  | Wedn | esday | Thur | sday  | Fri | day   | Satu | rday  | Sun | day   | Week  | days  | Week  | ends  |
|-----------|----------|-------|-----|-------|------|-------|-