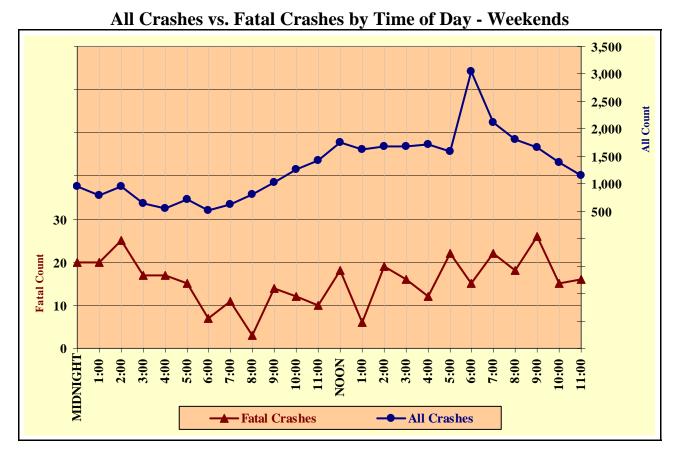

| Injury   | PDO    | Killed        | Injured |  |  |  |
| Level        | 107,909 | 618      | 33,448   | 73,843 | 690           | 50,380  |  |  |  |
| Downgrade    | 5,855   | 105      | 1,924    | 3,826  | 117           | 2,917   |  |  |  |
| Upgrade      | 4,195   | 50       | 1,324    | 2,821  | 57            | 1,944   |  |  |  |
| Hillcrest    | 352     | 3        | 129      | 220    | 3             | 219     |  |  |  |
| Dip          | 154     | 5        | 62       | 87     | 6             | 107     |  |  |  |
| Not Reported | 1,123   | 61       | 293      | 769    | 64            | 442     |  |  |  |
| TOTAL        | 119,588 | 842      | 37,180   | 81,566 | 937           | 56,009  |  |  |  |



All Crashes vs. Fatal Crashes by Time of Day - Weekdays

Chart 3 - 1

#### Chart 3 - 2



Page 20 - 2008 Arizona Crash Facts Summary









| Table | 3 | - | 8 |
|-------|---|---|---|
|-------|---|---|---|

**Crashes by Hour and Day of Week** 

| Hour      | Total Cr | ashes | Mon    | day   | Tues   | day   | Wedne  | esday | Thurs  | sday  | Frie   | lay   | Satu   | rday  | Sun    | day   | Week   | days  | Week   | ends  |
|-----------|----------|-------|--------|-------|--------|-------|--------|-------|--------|-------|--------|-------|--------|-------|--------|-------|--------|-------|--------|-------|
| Beginning | All      | Fatal | All    | Fatal | All    | Fatal | All    | Fatal | All    | Fatal | All    | Fatal | All    | Fatal | All    | Fatal | All    | Fatal | All    | Fatal |
| MIDNIGHT  | 1,647    | 40    | 174    | 0     | 182    | 2     | 143    | 9     |