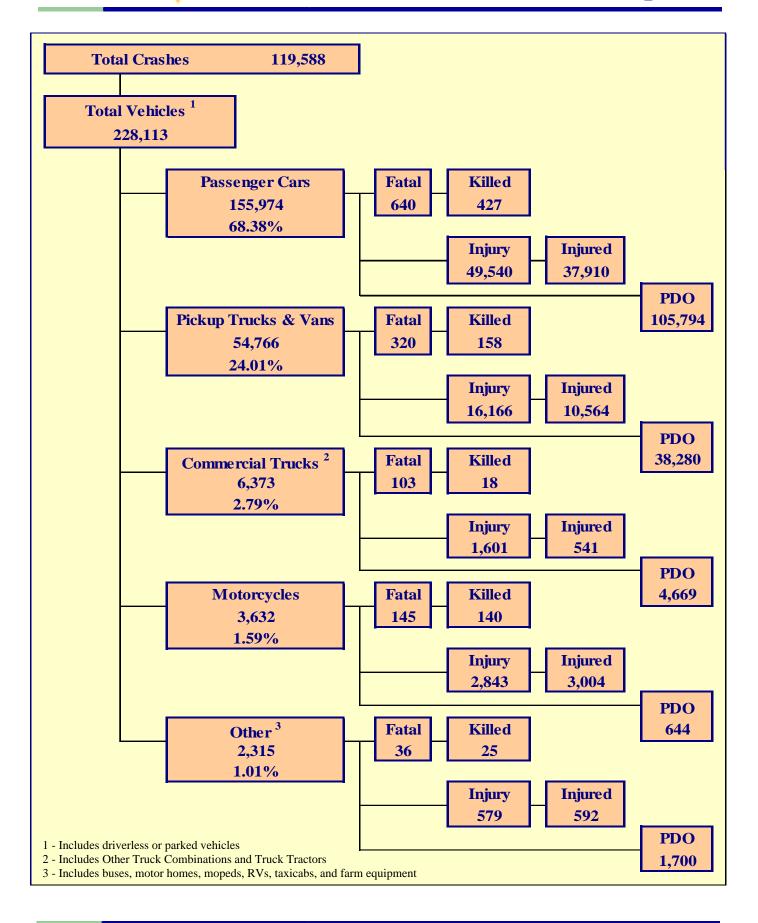

## **OVERVIEW**

| Section 1: – Highlights and Historical Trends1     |
|----------------------------------------------------|
| Section 2: – Geographic Location9                  |
| Section 3: – Crash Descriptions                    |
| Section 4: – Safety Devices                        |
| Section 5: – Motor Vehicle and Driver Descriptions |
| Section 6: – Alcohol Related Crashes               |
| Section 7: – Pedestrian and Pedalcyclist Crashes41 |
| Section 8: – Motorcycle (MC) Crashes46             |
| Acknowledgements                                   |