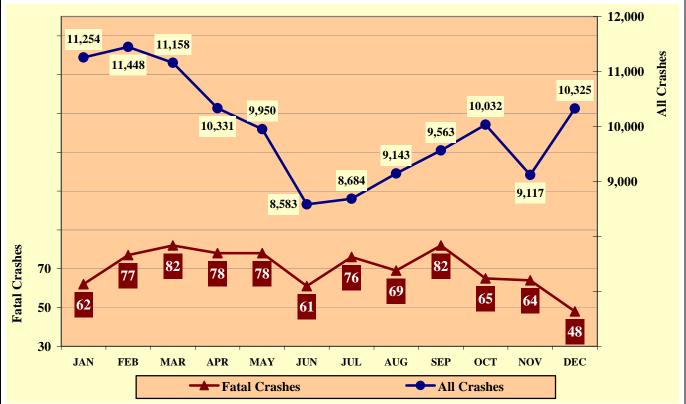

## **OVERVIEW**

| Section 1: – Highlights and Historical Trends1     |
|----------------------------------------------------|
| Section 2: – Geographic Location9                  |
| Section 3: – Crash Descriptions                    |
| Section 4: – Safety Devices                        |
| Section 5: – Motor Vehicle and Driver Descriptions |
| Section 6: – Alcohol Related Crashes               |
| Section 7: – Pedestrian and Pedalcyclist Crashes41 |
| Section 8: – Motorcycle (MC) Crashes46             |
| Acknowledgements                                   |