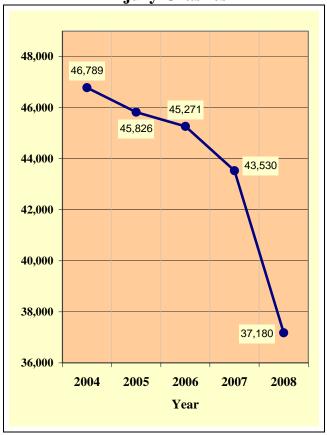

, medical expenses, administrative expenses, motor vehicle damage, and employer costs. A description of the National Safety Council's current cost estimating procedures may be found in the Technical Appendix of *Injury Facts*<sup>®</sup>. Effective with the 1993 bulletin, the Council extensively revised its cost estimating procedures.

#### **Table 1 - 5**

#### **Average Economic Cost per Incident**

| 1. | Fatality                  | \$1,152,600 |  |
|----|---------------------------|-------------|--|
| 2. | Incapacitating Injury     | \$66,300    |  |
| 3. | Non-Incapacitating Injury | \$21,420    |  |
| 4. | Possible Injury           | \$12,138    |  |
| 5. | Property Damage Only      | \$7,650     |  |
|    |                           |             |  |



Chart 1 - 3 Injury Crashes



Chart 1 - 4 Property Damage Only Crashes



| victims of which vehicle Crashes |       |             |        |                 |        |        |                   |  |  |  |
|----------------------------------|-------|-------------|--------|-----------------|--------|--------|-------------------|--|--|--|
| Age of                           | Pe    | ersons Kill | ed     | Persons Injured |        |        |                   |  |  |  |
| Victim                           | Total | Male        | Female | Total           | Male   | Female | Gender<br>Unknown |  |  |  |
| 0-4                              | 8     | 4           | 4      | 1,193           | 604    | 589    | 0                 |  |  |  |
| 5-9                              | 8     | 3           | 5      | 1,441           | 705