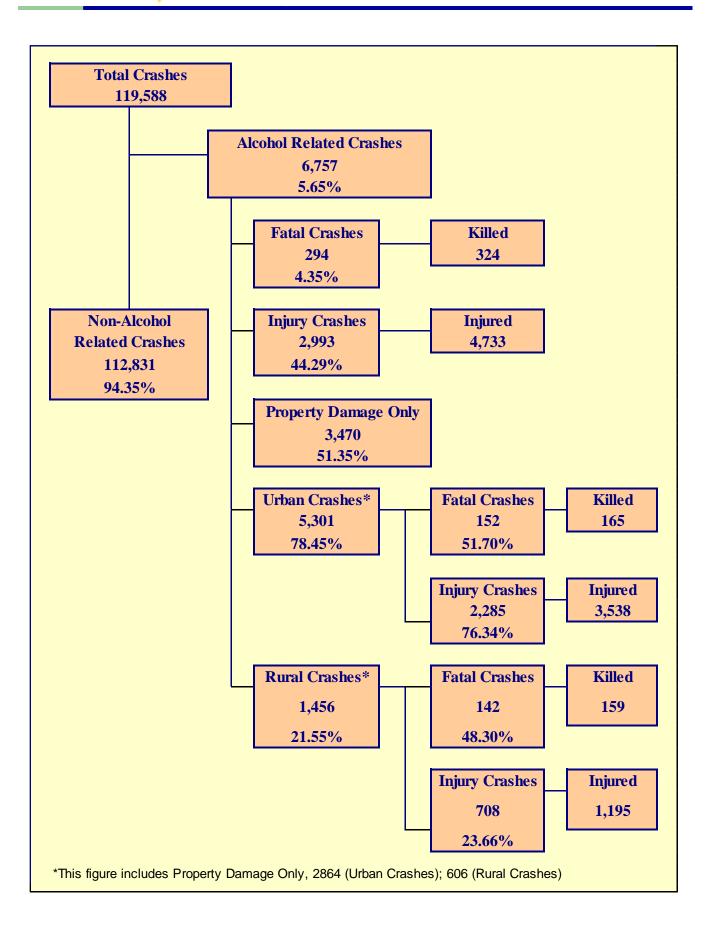

## **OVERVIEW**

| Section 1: – Highlights and Historical Trends1     |
|----------------------------------------------------|
| Section 2: – Geographic Location9                  |
| Section 3: – Crash Descriptions                    |
| Section 4: – Safety Devices                        |
| Section 5: – Motor Vehicle and Driver Descriptions |
| Section 6: – Alcohol Related Crashes               |
| Section 7: – Pedestrian and Pedalcyclist Crashes41 |
| Section 8: – Motorcycle (MC) Crashes46             |
| Acknowledgements                                   |