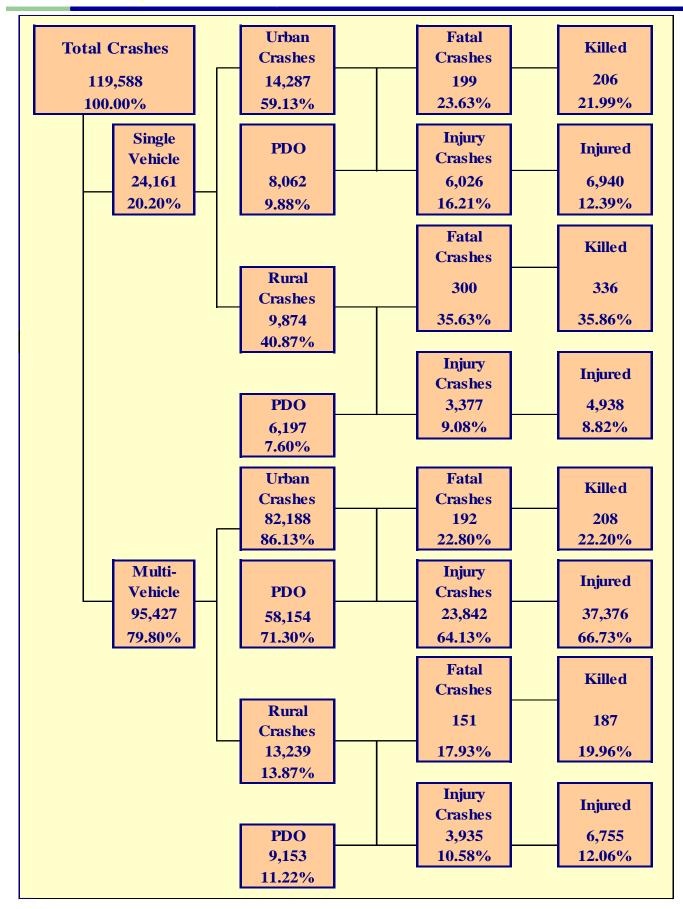

| 0      | 5     | 0        | 0       | 0               | 0      | 0       |  |  |  |
| San Luis                      | 113   | 2                 | 17     | 94    | 2        | 20      | 5               | 0      | 3       |  |  |  |
| TOTAL                         | 2,879 | 24                | 973    | 1,882 | 26       | 1,463   | 197             | 11     | 141     |  |  |  |
|                               |       |                   |        |       |          |         |                 |        |         |  |  |  |

#### **Table 2 - 5**

#### Analysis by Jurisdiction

Some individual city data may be incomplete due to lack of timely reporting.

Totals within city and town jurisdictions include all state highways.







Chart 2 - 3





## Section 3

## **Crash Descriptions**



| <u>N</u>                    | <u> Aanner</u> | of Collis                    | ion in 1 | Multi-Ve                       | hicle C   | rashes                          |        |                              |
|-----------------------------|----------------|------------------------------|----------|--------------------------------|-----------|---------------------------------|--------|------------------------------|
|                             |                |                              |          | Number o                       | f Crashes |                                 |        |                              |
| Manner of<br>Collision Type | Total          | Percent of<br>All<br>Crashes | Fatal    | Percent of<br>Fatal<br>Crashes | Injury    | Percent of<br>Injury<br>Crashes