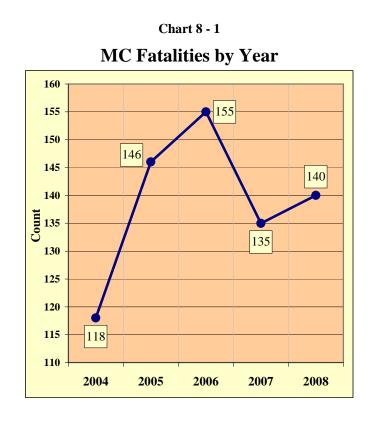

## **OVERVIEW**

| Section 1: – Highlights and Historical Trends1     |
|----------------------------------------------------|
| Section 2: – Geographic Location9                  |
| Section 3: – Crash Descriptions                    |
| Section 4: – Safety Devices                        |
| Section 5: – Motor Vehicle and Driver Descriptions |
| Section 6: – Alcohol Related Crashes               |
| Section 7: – Pedestrian and Pedalcyclist Crashes41 |
| Section 8: – Motorcycle (MC) Crashes46             |
| Acknowledgements                                   |