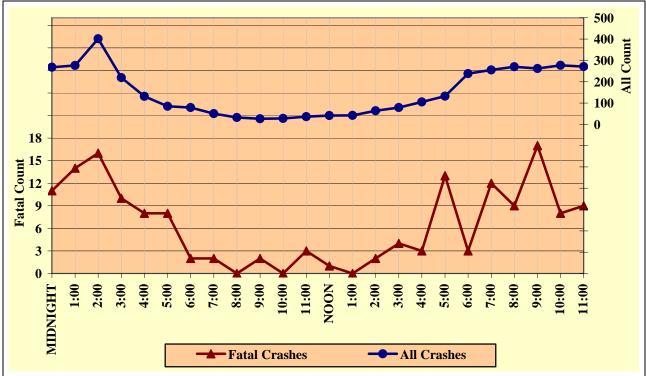

## **OVERVIEW**

| Section 1: – Highlights and Historical Trends1     |
|----------------------------------------------------|
| Section 2: – Geographic Location9                  |
| Section 3: – Crash Descriptions                    |
| Section 4: – Safety Devices                        |
| Section 5: – Motor Vehicle and Driver Descriptions |
| Section 6: – Alcohol Related Crashes               |
| Section 7: – Pedestrian and Pedalcyclist Crashes41 |
| Section 8: – Motorcycle (MC) Crashes46             |
| Acknowledgements                                   |