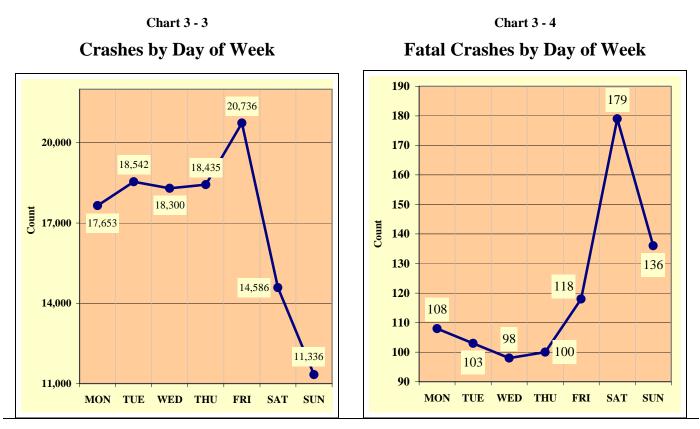

|  |  |  |
| Level        | 107,909 | 618      | 33,448   | 73,843 | 690           | 50,380  |  |  |  |
| Downgrade    | 5,855   | 105      | 1,924    | 3,826  | 117           | 2,917   |  |  |  |
| Upgrade      | 4,195   | 50       | 1,324    | 2,821  | 57            | 1,944   |  |  |  |
| Hillcrest    | 352     | 3        | 129      | 220    | 3             | 219     |  |  |  |
| Dip          | 154     | 5        | 62       | 87     | 6             | 107     |  |  |  |
| Not Reported | 1,123   | 61       | 293      | 769    | 64            | 442     |  |  |  |
| TOTAL        | 119,588 | 842      | 37,180   | 81,566 | 937           | 56,009  |  |  |  |



All Crashes vs. Fatal Crashes by Time of Day - Weekdays

Chart 3 - 1

#### Chart 3 - 2



Page 20 - 2008 Arizona Crash Facts Summary









| Table | 3 | - | 8 |
|-------|---|---|---|
|-------|---|---|---|

**Crashes by Hour and Day of Week** 

| Hour      | Total Cr | ashes | Mon    | day   | Tues   | day   | Wedne  | esday | Thurs  | sday  | Frie   | lay   | Satu   | rday  | Sun    | day   | Week   | days  | Week   | ends  |
|-----------|----------|-------|--------|-------|--------|-------|--------|-------|--------|-------|--------|-------|--------|-------|--------|-------|--------|-------|--------|-------|
| Beginning | All      | Fatal | All    | Fatal | All    | Fatal | All    | Fatal | All    | Fatal | All    | Fatal | All    | Fatal | All    | Fatal | All    | Fatal | All    | Fatal |
| MIDNIGHT  | 1,647    | 40    | 174    | 0     | 182    | 2     | 143    | 9     | 178    | 3     | 199    | 6     | 369    | 12