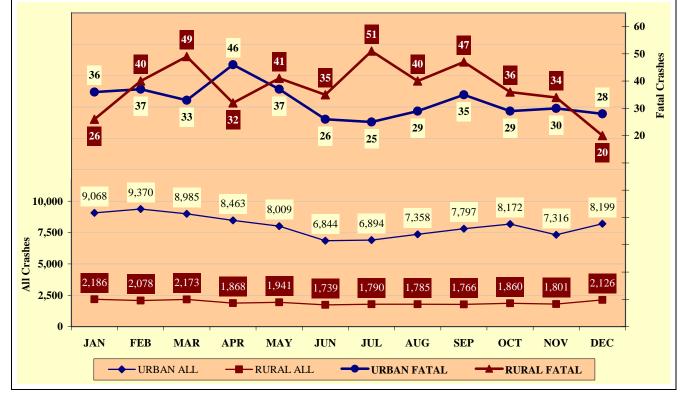

n                       | 5     | 0                 | 0      | 5     | 0        | 0       | 0               | 0      | 0       |  |  |  |
| San Luis                      | 113   | 2                 | 17     | 94    | 2        | 20      | 5               | 0      | 3       |  |  |  |
| TOTAL                         | 2,879 | 24                | 973    | 1,882 | 26       | 1,463   | 197             | 11     | 141     |  |  |  |
|                               |       |                   |        |       |          |         |                 |        |         |  |  |  |

#### **Table 2 - 5**

#### Analysis by Jurisdiction

Some individual city data may be incomplete due to lack of timely reporting.

Totals within city and town jurisdictions include all state highways.







Chart 2 - 3





## Section 3

## **Crash Descriptions**



| <u>N</u>                    | <u> Aanner</u> | of Collis                    | ion in 1 | Multi-Ve                       | hicle C   | rashes                          |        |                              |
|-----------------------------|----------------|------------------------------|----------|--------------------------------|-----------|---------------------------------|--------|------------------------------|
|                             |                |                              |          | Number o                       | f Crashes |                                 |        |                              |
| Manner of<br>Collision Type | Total          | Percent of<br>All<br>Crashes | Fatal    | Percent of<br>Fatal<br>Crashes | I