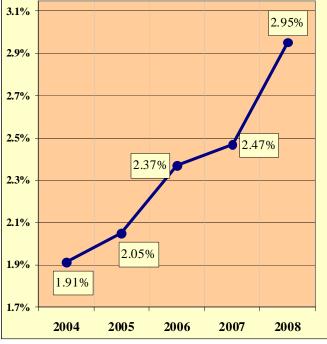

| 0     | 2      | 0   |  |  |
| Severe Crosswinds              | 1               | 0     | 1      | 0   |  |  |
| Blowing Sand, Soil, Dirt, Snow | 1               | 0     | 1      | 0   |  |  |
| Fog, Smog, Smoke               | 0               | 0     | 0      | 0   |  |  |
| Not Reported                   | 15              | 3     | 11     | 1   |  |  |
| TOTAL                          | 1,989           | 19    | 1,674  | 296 |  |  |

**Section 8** 





**Chart 8 - 3** 

**Fatality Rate per Registered MC** 



Total Point-in-Time of Registered Motorcycles at the end of Calendar year 2008. (Source: MVD - MV988 MV630419 Currently Registered Vehicles by County Listing (motorcycle sub category), reports dated 12/31/08.)

Chart 8 - 4

### Percent of MC Crashes to All Crashes





| INIC Crashes D                                                                                                           | y 1 11 St 11a   |       | vent   |     |  |  |
|--------------------------------------------------------------------------------------------------------------------------|-----------------|-------|--------|-----|--|--|
| EHE Type                                                                                                                 | Incident Counts |       |        |     |  |  |
| FHE Type                                                                                                                 | Total           | Fatal | Injury | PDO |  |  |
| Overturning