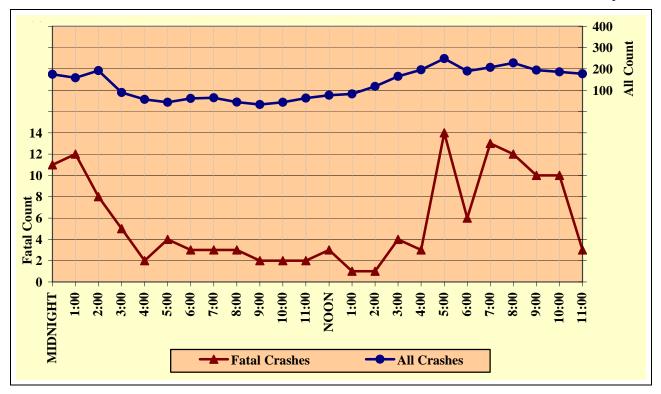

## **OVERVIEW**

| Section 1: – Highlights and Historical Trends1     |
|----------------------------------------------------|
| Section 2: – Geographic Location9                  |
| Section 3: – Crash Descriptions                    |
| Section 4: – Safety Devices                        |
| Section 5: – Motor Vehicle and Driver Descriptions |
| Section 6: – Alcohol Related Crashes               |
| Section 7: – Pedestrian and Pedalcyclist Crashes41 |
| Section 8: – Motorcycle (MC) Crashes46             |
| Acknowledgements                                   |