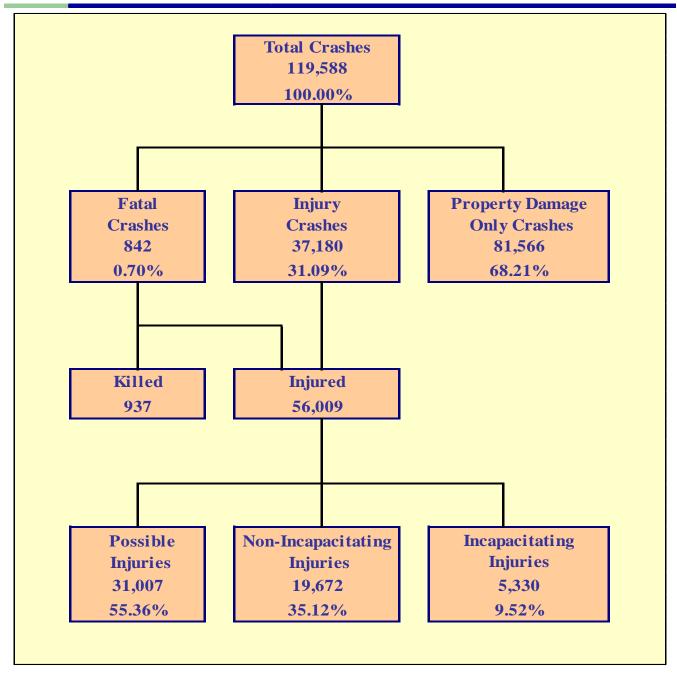

K DAY FOR FATAL CRASHES   | SATURDAY    |
| PEAK HOUR FOR FATAL CRASHES  | 5 PM - 6 PM |

#### **OTHER FACTS**

| MOST COMMON MANNER OF COLLISION                                                    | Rear-End                      |
|------------------------------------------------------------------------------------|-------------------------------|
| MOST COMMON MANNER OF COLLISION IN FATAL<br>CRASHES                                | Angle                         |
| MOST COMMON FIRST HARMFUL EVENT (OTHER<br>THAN COLLISION WITH OTHER MOTOR VEHICLE) | Fixed Object                  |
| MOST COMMON DRIVER VIOLATION                                                       | Speed too fast for conditions |

#### THIS PAGE LEFT BLANK FOR PRINTING PURPOSES



## **Highlights and Historical Trends**



| Category                                 | 2007    | 2008    | Percent           |
|------------------------------------------|---------|---------|-------------------|
| Total Crashes                            | 141,092 | 119,588 | Change<br>-15.24% |
| Total Fatalities                         | 1,071   | 937     | -12.51%           |
|                                          | 66,018  | 56,009  | -12.51%           |
| Total Injuries                           |         |         |                   |
| Alcohol Related Fatalities               | 397     | 324     | -18.39%           |
| Alcohol Related Injuries                 | 5,531   | 4,733   | -14.43%           |
| Urban Fatalities                         | 479     | 414     | -13.57%           |
| Urban Injuries