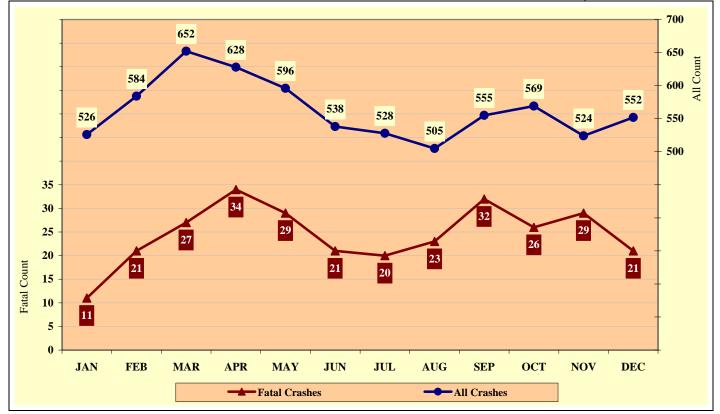

## **OVERVIEW**

| Section 1: – Highlights and Historical Trends1     |
|----------------------------------------------------|
| Section 2: – Geographic Location9                  |
| Section 3: – Crash Descriptions                    |
| Section 4: – Safety Devices                        |
| Section 5: – Motor Vehicle and Driver Descriptions |
| Section 6: – Alcohol Related Crashes               |
| Section 7: – Pedestrian and Pedalcyclist Crashes41 |
| Section 8: – Motorcycle (MC) Crashes46             |
| Acknowledgements                                   |