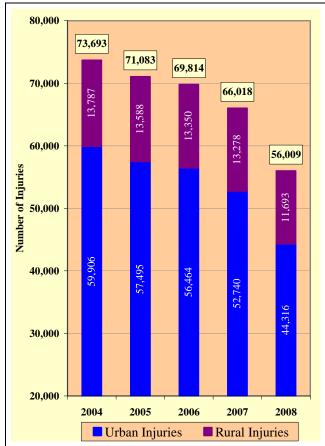

## **OVERVIEW**

| Section 1: – Highlights and Historical Trends1     |
|----------------------------------------------------|
| Section 2: – Geographic Location9                  |
| Section 3: – Crash Descriptions                    |
| Section 4: – Safety Devices                        |
| Section 5: – Motor Vehicle and Driver Descriptions |
| Section 6: – Alcohol Related Crashes               |
| Section 7: – Pedestrian and Pedalcyclist Crashes41 |
| Section 8: – Motorcycle (MC) Crashes46             |
| Acknowledgements                                   |