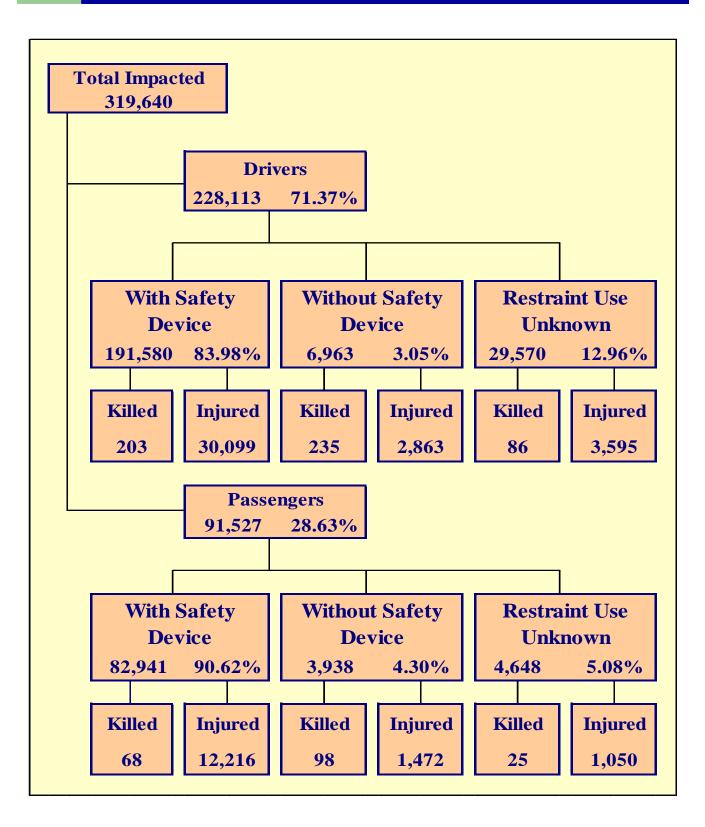

## **OVERVIEW**

| Section 1: – Highlights and Historical Trends1     |
|----------------------------------------------------|
| Section 2: – Geographic Location9                  |
| Section 3: – Crash Descriptions                    |
| Section 4: – Safety Devices                        |
| Section 5: – Motor Vehicle and Driver Descriptions |
| Section 6: – Alcohol Related Crashes               |
| Section 7: – Pedestrian and Pedalcyclist Crashes41 |
| Section 8: – Motorcycle (MC) Crashes46             |
| Acknowledgements                                   |