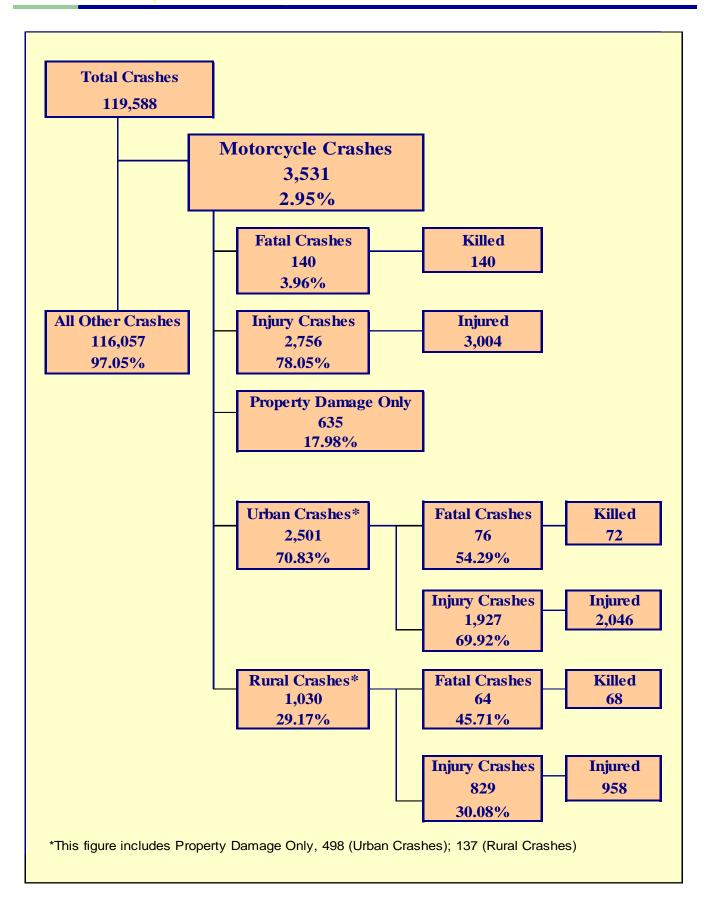

## **OVERVIEW**

| Section 1: – Highlights and Historical Trends1     |
|----------------------------------------------------|
| Section 2: – Geographic Location9                  |
| Section 3: – Crash Descriptions                    |
| Section 4: – Safety Devices                        |
| Section 5: – Motor Vehicle and Driver Descriptions |
| Section 6: – Alcohol Related Crashes               |
| Section 7: – Pedestrian and Pedalcyclist Crashes41 |
| Section 8: – Motorcycle (MC) Crashes46             |
| Acknowledgements                                   |