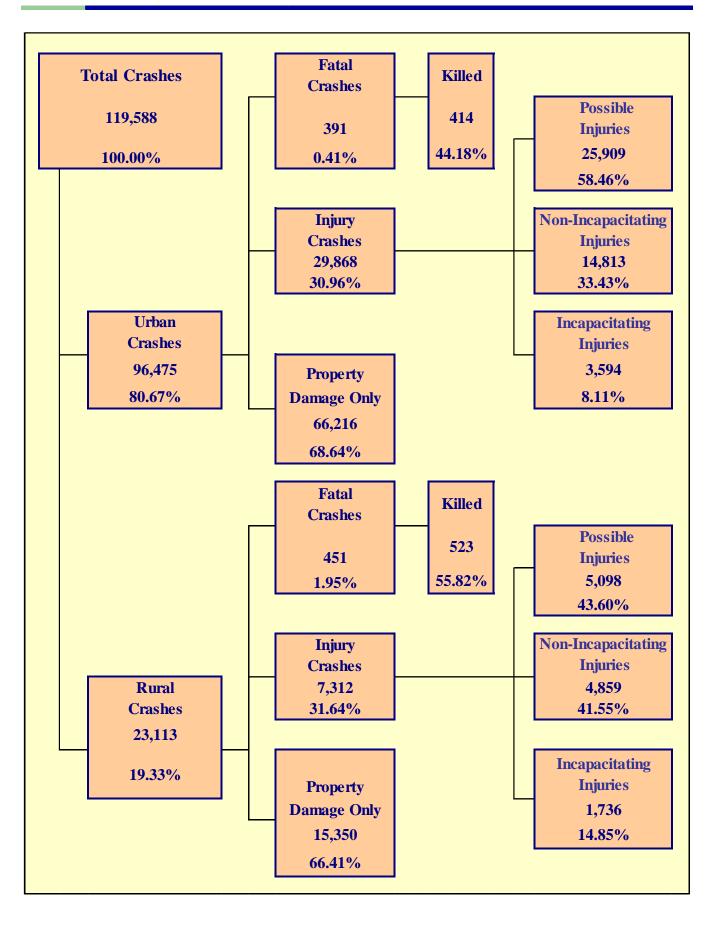

## **OVERVIEW**

| Section 1: – Highlights and Historical Trends1     |
|----------------------------------------------------|
| Section 2: – Geographic Location9                  |
| Section 3: – Crash Descriptions                    |
| Section 4: – Safety Devices                        |
| Section 5: – Motor Vehicle and Driver Descriptions |
| Section 6: – Alcohol Related Crashes               |
| Section 7: – Pedestrian and Pedalcyclist Crashes41 |
| Section 8: – Motorcycle (MC) Crashes46             |
| Acknowledgements                                   |