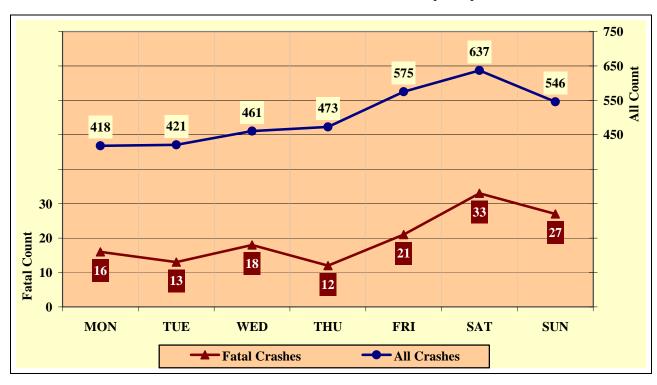

8.39%                          |
| TOTAL                                            | 3,632 | 100.00%                          | 145   | 100.00%                          | 2,843    | 100.00%                           | 644 | 100.00%                        |
| *Driving too fast for conditions                 |       |                                  |       | •                                |          |                                   |     |                                |



Chart 8 - 5

**Chart 8 - 6** 

150 125 tuno 100 O IIV 75 IV 50 25 7 6 5 4 3 Fatal Count 2 1 0 4:00 5:00 6:00 7:00 1:00 2:00 3:00 8:00 9:00 1:00 5:00 6:00 7:00 10:00 11:00 NOON 2:00 3:00 4:00 8:00 9:00 10:00 11:00 THDINGIM All Crashes - Fatal Crashes

All MC Crashes vs. Fatal MC Crashes by Time of Day - Weekends



All MC Crashes vs. Fatal MC Crashes by Day of Week

Chart 8 - 7

Chart 8 - 8

Alcohol Related MC Crashes vs. Fatal Alcohol Related MC Crashes by Day of Week



#### Section 8: – Motorcycle (MC) Crashes

Table 8 - 12

MC Crashes by Hour and Day of Week

| Hour      | Total Cr | ashes | Mon | day   | Tues | sday  | Wedn | esday | Thur | sday  | Fri | day   | Satu | rday  | Sun | day   | Week  | days  | Week  | ends  |
|-----------|----------|-------|-----|-------|------|-------|------|-------|------|-------|-----|-------|------|-------|-----|-------|-------|-------|-------|-------|
| Beginning | All      | Fatal | All | Fatal | All  | Fatal | All  | Fatal | All  | Fatal | All | Fatal | All  | Fatal | All | Fatal | All   | Fatal | All   | Fatal |
| MIDNIGHT  | 62       | 5     | 4   | 0