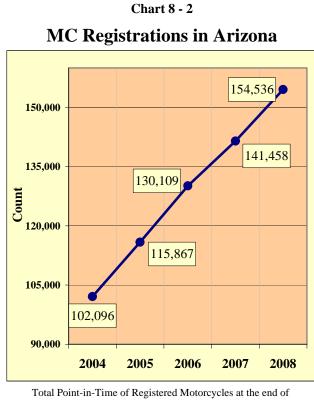

## **OVERVIEW**

| Section 1: – Highlights and Historical Trends1     |
|----------------------------------------------------|
| Section 2: – Geographic Location9                  |
| Section 3: – Crash Descriptions                    |
| Section 4: – Safety Devices                        |
| Section 5: – Motor Vehicle and Driver Descriptions |
| Section 6: – Alcohol Related Crashes               |
| Section 7: – Pedestrian and Pedalcyclist Crashes41 |
| Section 8: – Motorcycle (MC) Crashes46             |
| Acknowledgements                                   |