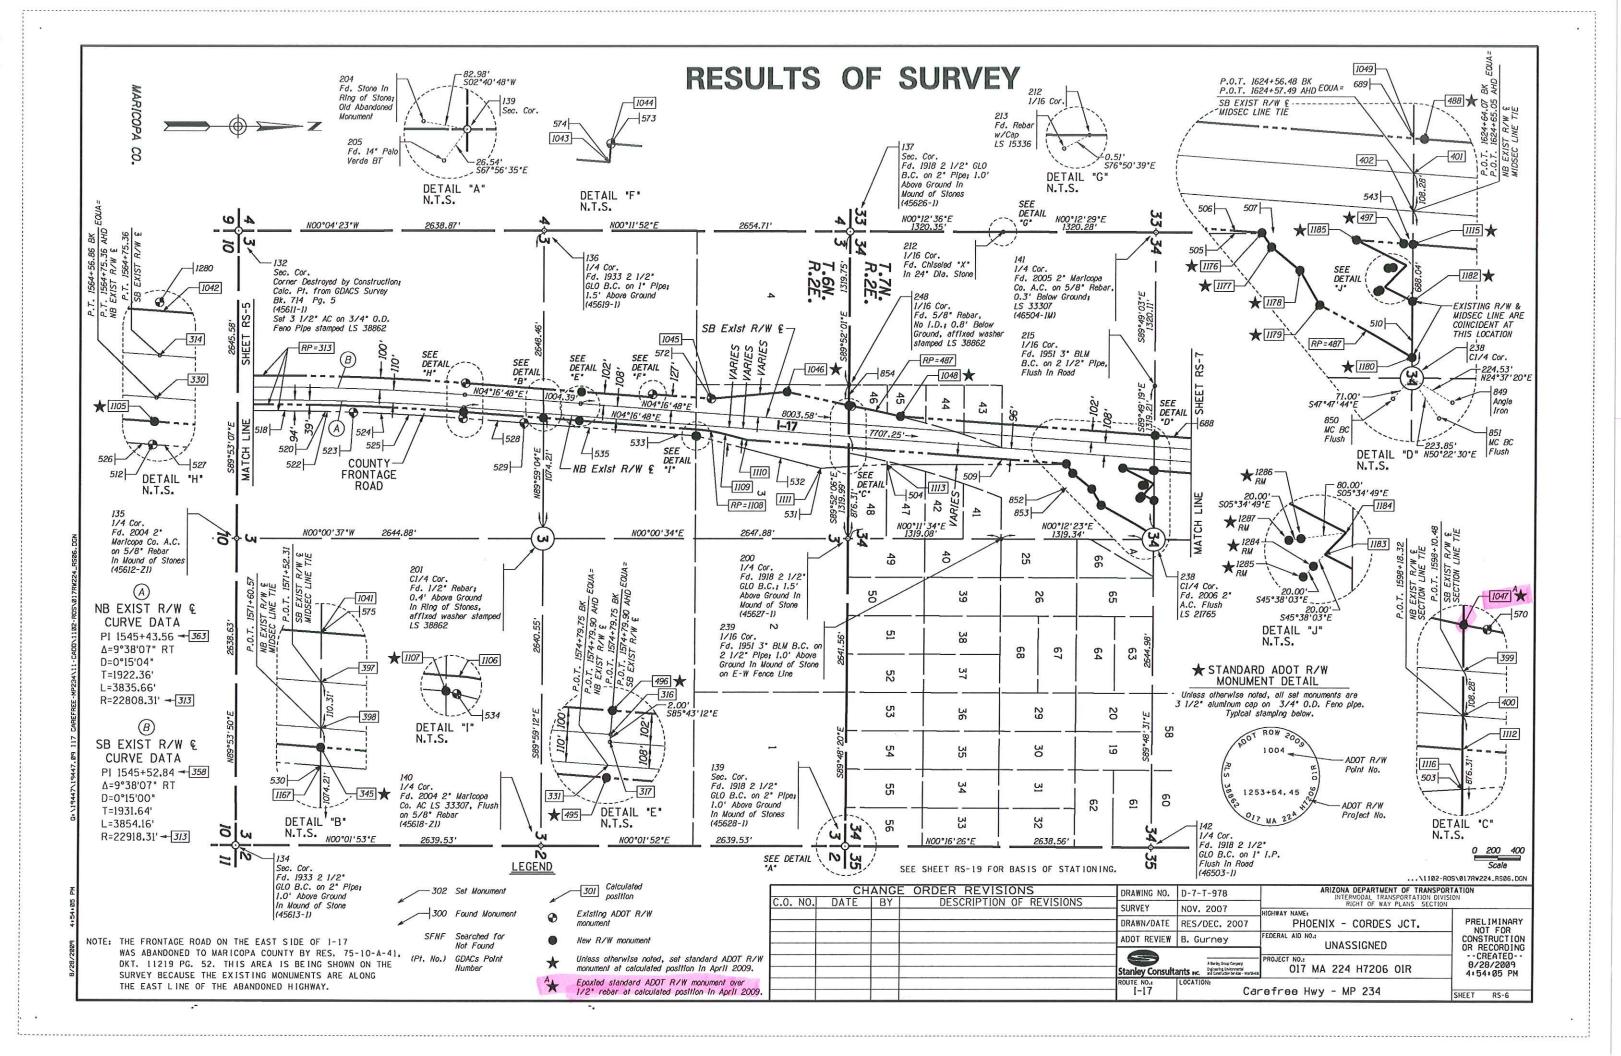

## Sample of Results of Survey sheets portraying monumentation of existing R/W

Back in March of this year, I sent a series of emails out regarding the development of a new scope task and standard for monumenting unfound existing R/W corners, and portraying this information on the results of survey. I mentioned that once a representative sample was produced, I would send it out to everyone.

I have attached the March email as reference.

We now have a working sample.

Attached are various highlighted sheets of a results of survey that this task has been completed for. The items highlighted are items that were added or modified to the initial survey drawing, for this new task. Also attached for reference is the current revised portion of the boilerplate scope that pertains to the highlighted modifications of the drawing. The second sheet of the survey example shows another variation for a new monument that was set, for which the description does not match the standard detail.

Unless some unanticipated issues come up regarding this new task and the graphical representation thereof, the attached samples will be the working standard for this task unless otherwise notified in the future. It is uncertain at this time if a new "official" standards exhibit will be produced for this variation of the results of survey.

On the affected Results of Survey plan/corridor sheets:

- a) Place the 'New R/W monument' symbol at all corners that a new monument is being placed;
- b) A filled-in star symbol will be placed by the calculated point number;
- c) Below or next to the legend, add the New R/W Monument symbol and text
- d) Below or next to the legend, add the star symbol with the description stated as "unless otherwise noted set standard ADOT R/W monument at calculated position in 'month/year' "
- e) Add the ADOT standard R/W monument detail to each affected sheet, with the star symbol next to it.

On the affected coordinate table sheets:

f) Add the star symbol next to each affected point in the calculated points table. Then add the star symbol below the table with the same description shown in d) above.