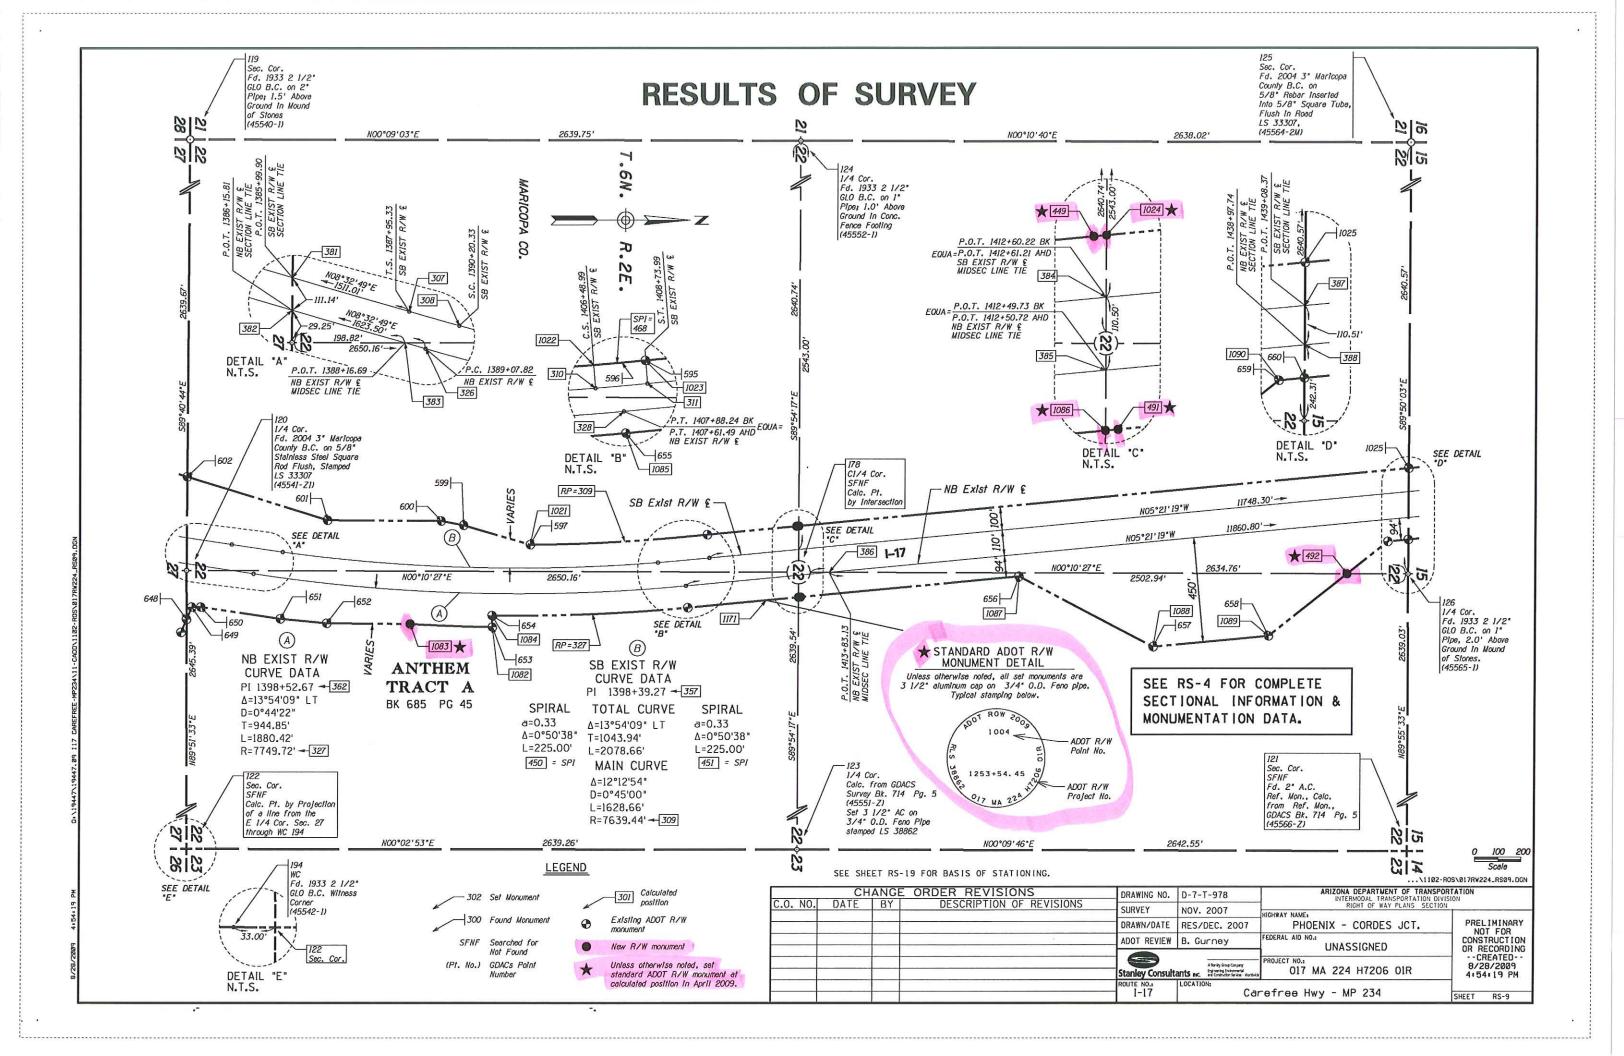

## Sample of Results of Survey sheets portraying monumentation of existing R/W

Back in March of this year, I sent a series of emails out regarding the development of a new scope task and standard for monumenting unfound existing R/W corners, and portraying this information on the results of survey. I mentioned that once a representative sample was produced, I would send it out to everyone.

I have attached the March email as reference.

We now have a working sample.

Attached are various highlighted sheets of a results of survey that this task has been completed for. The items highlighted are items that were added or modified to the initial survey drawing, for this new task. Also attached for reference is the current revised portion of the boilerplate scope that pertains to the highlighted modifications of the drawing. The second sheet of the survey example shows another variation for a new monument that was set, for which the description does not match the standard detail.

Unless some unanticipated issues come up regarding this new task and the graphical representation thereof, the attached samples will be the working standard for this task unless otherwise notified in the future. It is uncertain at this time if a new "official" standards exhibit will be produced for this variation of the results of survey.

On the affected Results of Survey plan/corridor sheets:

- a) Place the 'New R/W monument' symbol at all corners that a new monument is being placed;
- b) A filled-in star symbol will be placed by the calculated point number;
- c) Below or next to the legend, add the New R/W Monument symbol and text
- d) Below or next to the legend, add the star symbol with the description stated as "unless otherwise noted set standard ADOT R/W monument at calculated position in 'month/year' "
- e) Add the ADOT standard R/W monument detail to each affected sheet, with the star symbol next to it.

On the affected coordinate table sheets:

f) Add the star symbol next to each affected point in the calculated points table. Then add the star symbol below the table with the same description shown in d) above.