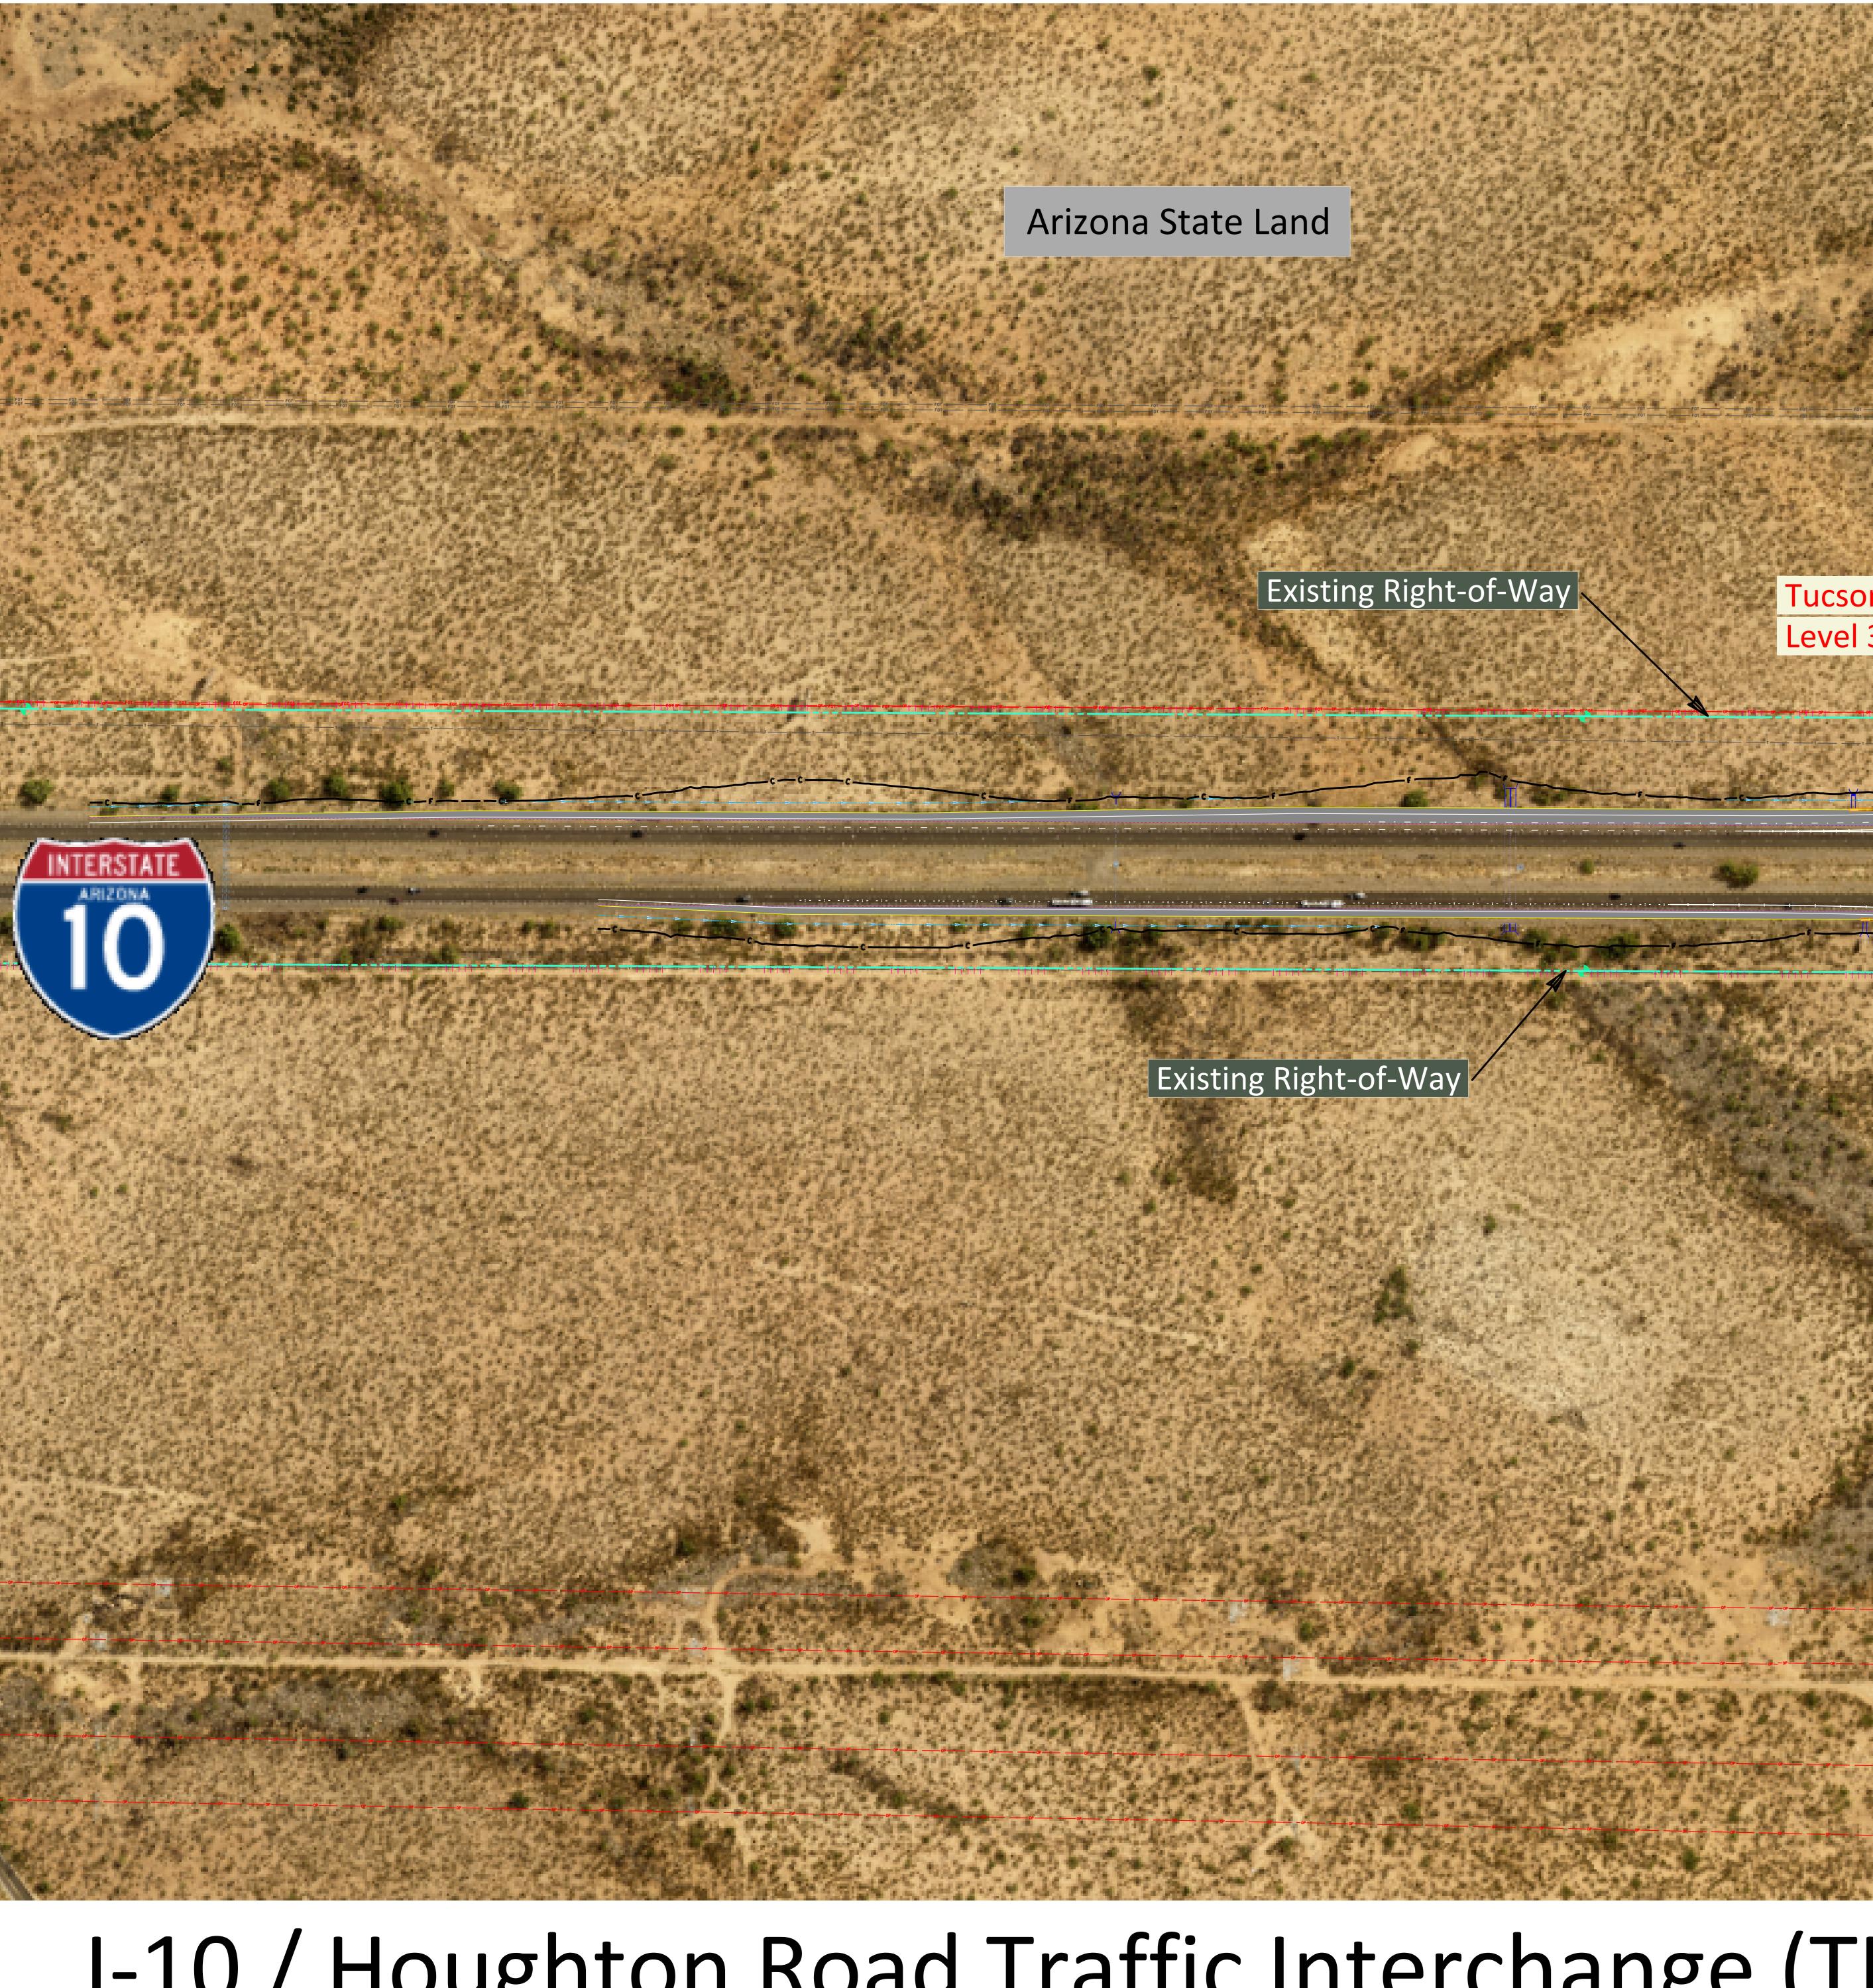

I-10 / Houghton Road Traffic Interchange (TI) Study Recommended Concept February 2018 

Match City of Tucson Job No. SR1A Anticipated Construction: Summer 2018

Proposed New Right-of-Way

ucson Electric Power Overhead Power 🚰 Level 3 / Cox Overhead Fiber

Proposed New

Proposed New Right-of-Way

Arizona State Land

U.S. Department of Transportation

Federal Highway Administration

Pima County

AT&T / Sprint Fiber Optic

Arizona State Land

cson Electric Power Overhead Power

Existing Right-of-Way

CenturyLink Buried Line

Proposed New

Existing Right-of-Way