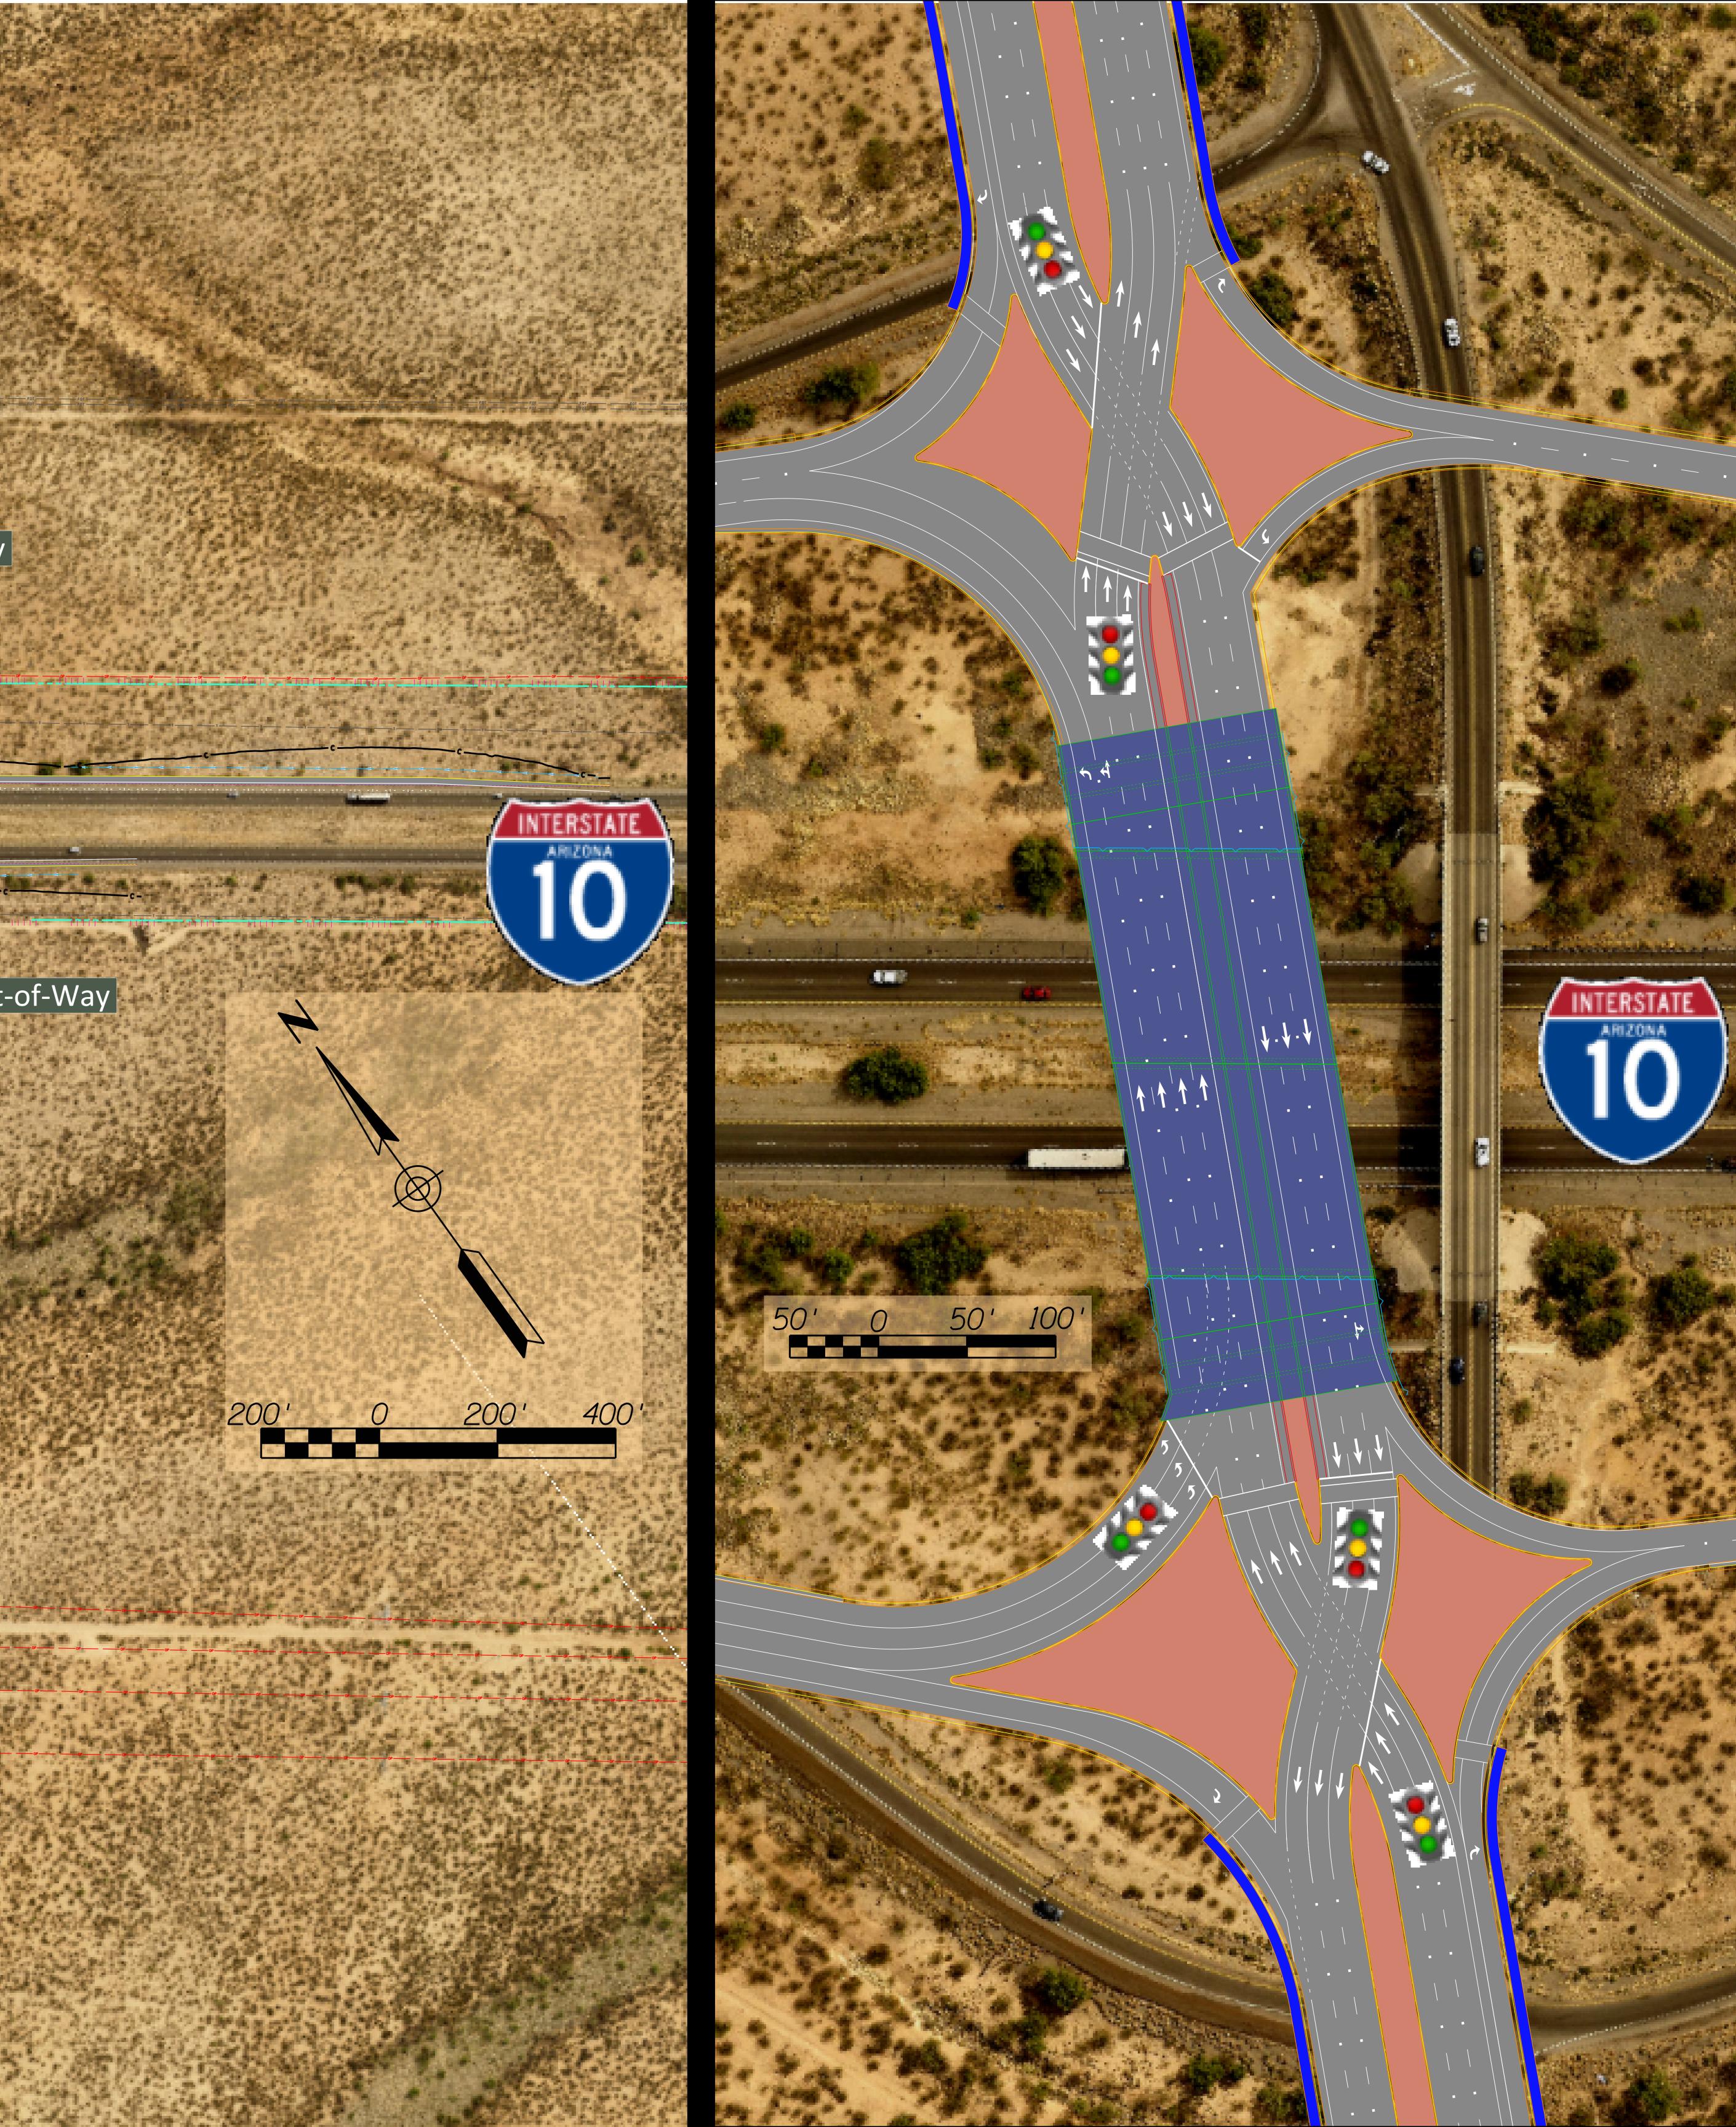

I-10 / Houghton Road Traffic Interchange (TI) Study Recommended Concept February 2018 

Match City of Tucson Job No. SR1A Anticipated Construction: Summer 2018

Proposed New Right-of-Way

ucson Electric Power Overhead Power 🚰 Level 3 / Cox Overhead Fiber

## SEE RIGHT INSET

Arizona State Land