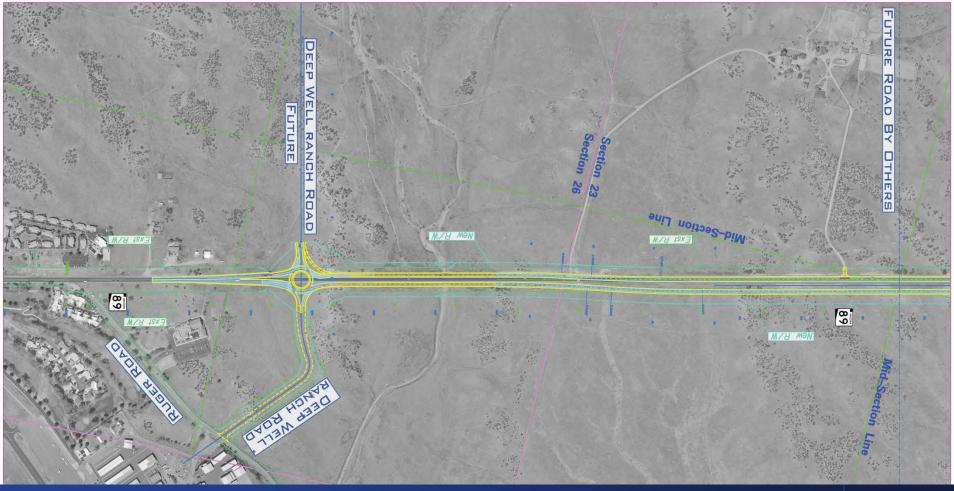

# Deep Well Ranch Rd – South Chino Limits (South end)

## Deep Well Ranch Rd – South Chino Limits (North end)

#### SR 89A – Deep Well Ranch Rd Update