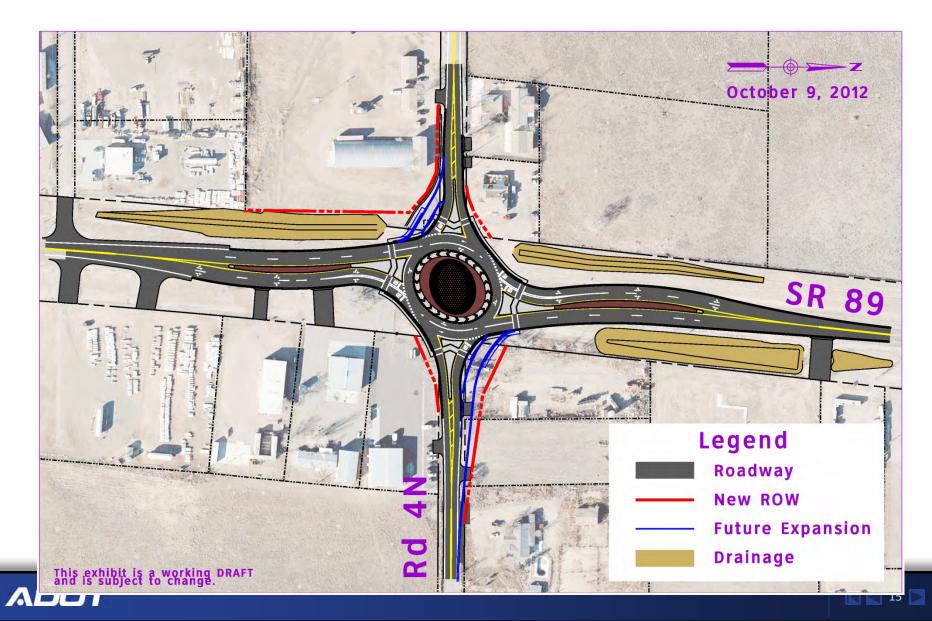

### **Future Programmed Projects**

- SR 89
  - Rd 4 North Roundabout \$2.6 Million

#### SR 89 / Road 4 North Proposed Intersection Improvements