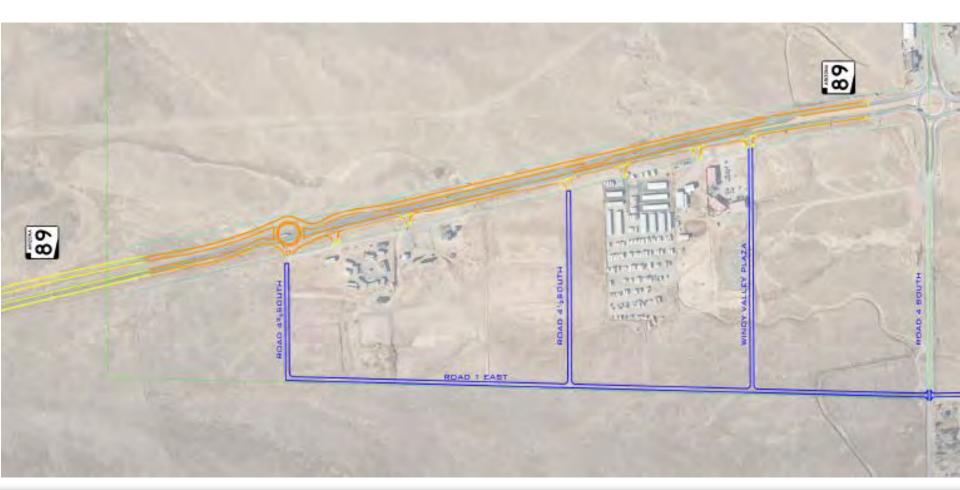

### **Future Programmed Projects**

- SR 89
  - Rd 4 North Roundabout \$2.6 Million

#### SR 89 / Road 4 North Proposed Intersection Improvements