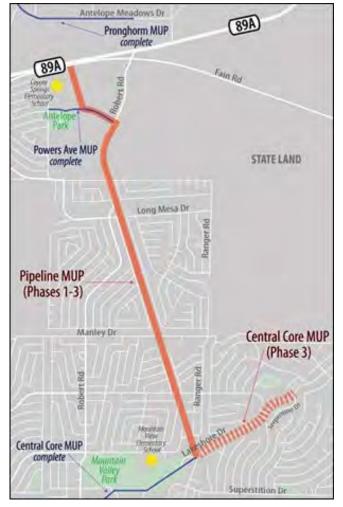

#### **Off System Projects**

 SL622, SL641, SL680, SL694 – Town of Prescott Valley Multi-Use Path, \$3.5M