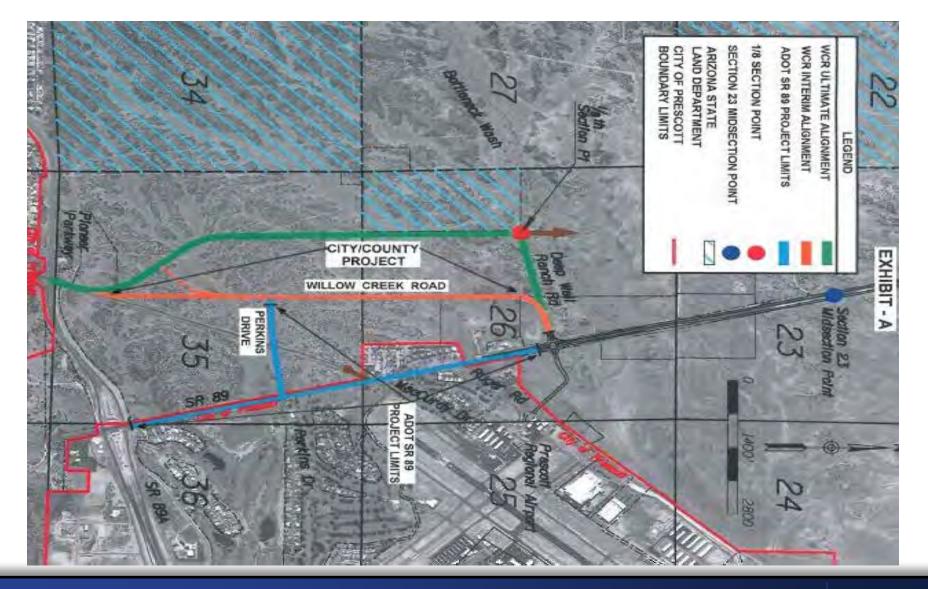

# Deep Well Ranch Rd – South Chino Limits (South end)

## Deep Well Ranch Rd – South Chino Limits (North end)

#### SR 89A – Deep Well Ranch Rd Update