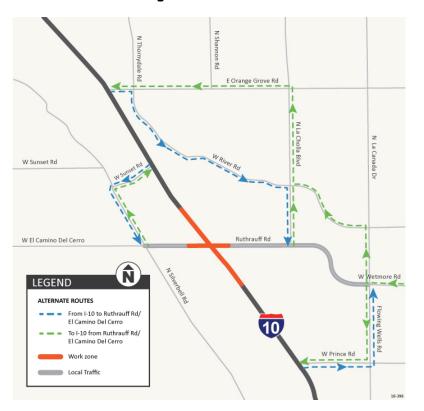

# **Access / Construction Plan - Alternate Routes**

#### I-10 Access from the East

Prince Rd TI / Orange Grove TI

#### I-10 Access from the West

Sunset Rd TI

#### El Camino Del Cerro from the East

La Cholla / Orange Grove / Sunset / Silverbell

#### Ruthrauff Rd from the West

Sunset Rd / Orange Grove / River Rd / La Cholla