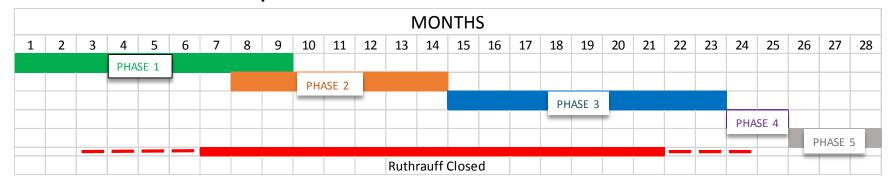

# **Tentative Project Timeline**

Tentative start:

**Duration:** 

Summer 2019

Estimated at 28 months

Length of Full Closure at Ruthrauff/I-10

Estimated at up to 24 months

# **Tentative Construction Plan - Phasing**

- Phase 1 Utility Relocations
  - Local Streets / I-10 Median Crossovers
- Phase 2 Construction of West Side I-10
  - ❖ I-10 Eastbound / EB Frontage Rd / El Camino Del Cerro
  - Davis Ave / Highway Dr underpass
- Phase 3 Construction of East Side I-10
  - ❖ I-10 Westbound / WB Frontage Rd / Union Pacific RR bridge
- Phase 4 I-10 Median Crossover Removal
- Phase 5 Rubberized Asphalt Overlay I-10