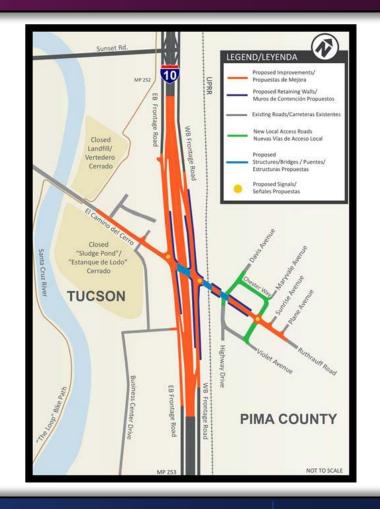

#### Interstate 10

- > 4-Lanes Eastbound and Westbound
- Auxiliary lanes between Ruthrauff Rd and Sunset Rd

#### Ruthrauff Road / El Camino Del Cerro

Over I-10 and Union Pacific Railroad with 2 thru-lanes in each direction

#### Davis Ave / Highway Dr

Under Ruthrauff Road

#### **New Roadways**

Chester Way and Maryvale Ave