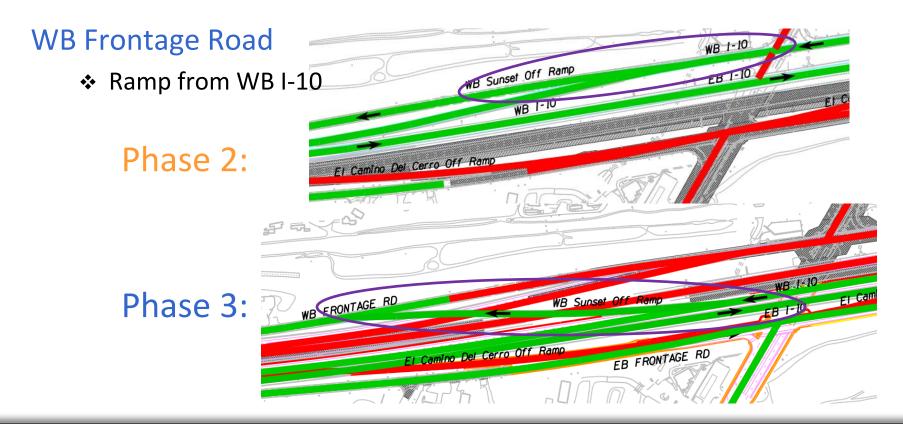

# **Tentative Construction Plan - Phasing**

- Phase 1 Utility Relocations
  - Local Streets / I-10 Median Crossovers
- Phase 2 Construction of West Side I-10
  - ❖ I-10 Eastbound / EB Frontage Rd / El Camino Del Cerro
  - Davis Ave / Highway Dr underpass
- Phase 3 Construction of East Side I-10
  - ❖ I-10 Westbound / WB Frontage Rd / Union Pacific RR bridge
- Phase 4 I-10 Median Crossover Removal
- Phase 5 Rubberized Asphalt Overlay I-10

#### Phase 2

#### El Camino Del Cerro

❖ Silverbell Road EB Frontage Road or Phase 3 Phase 2 EB FRONTAGE RD (local business access only - no through traffic) (local business access only - no through traffic)