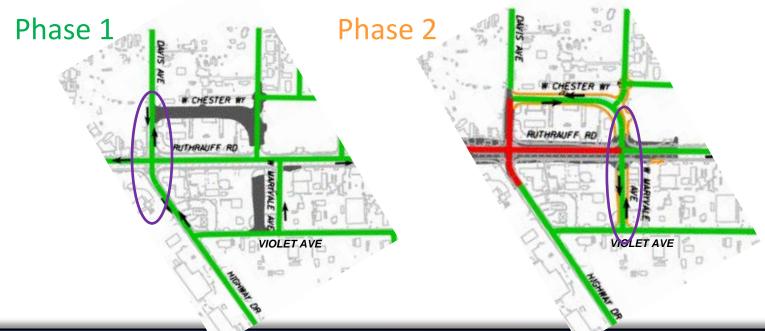

# **Tentative Construction Plan - Phasing**

- Phase 1 Utility Relocations
  - Local Streets / I-10 Median Crossovers
- Phase 2 Construction of West Side I-10
  - ❖ I-10 Eastbound / EB Frontage Rd / El Camino Del Cerro
  - Davis Ave / Highway Dr underpass
- Phase 3 Construction of East Side I-10
  - ❖ I-10 Westbound / WB Frontage Rd / Union Pacific RR bridge
- Phase 4 I-10 Median Crossover Removal
- Phase 5 Rubberized Asphalt Overlay I-10

#### **Crossing Ruthrauff Road**

Either Davis Ave/Highway Drive or Maryvale Ave/Violet Ave