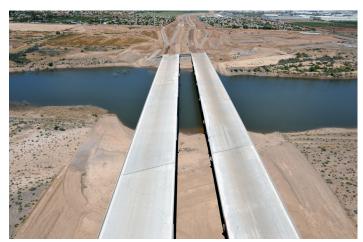

## Salt River Segment Ongoing and Upcoming Activities

BEFORE: Looking north toward Salt River September 2016

AFTER: Looking north at the bridges over the Salt River April 2019

BEFORE: Looking north toward Estrella Drive September 2016