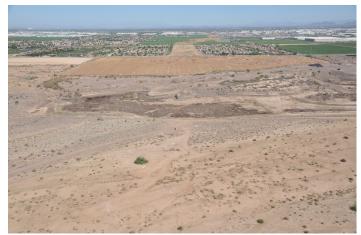

## Salt River Segment Ongoing and Upcoming Activities

BEFORE: Looking north toward Salt River September 2016

AFTER: Looking north at the bridges over the Salt River April 2019

BEFORE: Looking north toward Estrella Drive September 2016