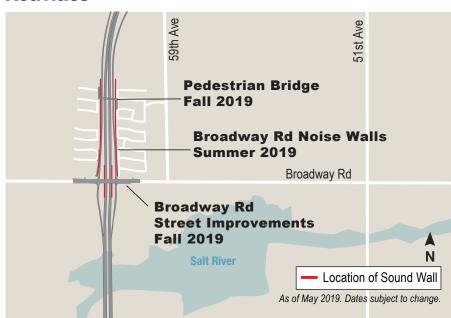

## SALT RIVER SEGMENT

## 2019 Traffic Restrictions and Closures

The following restrictions and closures are anticipated in the Salt River segment through late 2019. Dates and times of restrictions and closures will be published in the weekly traffic alerts, and construction alerts will be distributed for extended or weekend closures.

- Periodic nightly closures of Broadway Road between 59th and 63rd avenues for cross-street improvements
- Traffic shift on Broadway Road with one lane of traffic maintained in each direction until Fall 2019

Dates subject to change.