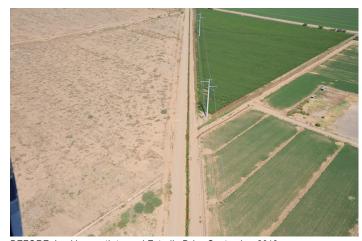

## Salt River Segment Ongoing and Upcoming Activities

BEFORE: Looking north toward Salt River September 2016

AFTER: Looking north at the bridges over the Salt River April 2019

BEFORE: Looking north toward Estrella Drive September 2016

AFTER: Looking northwest toward the Estrella Drive interchange April 2019