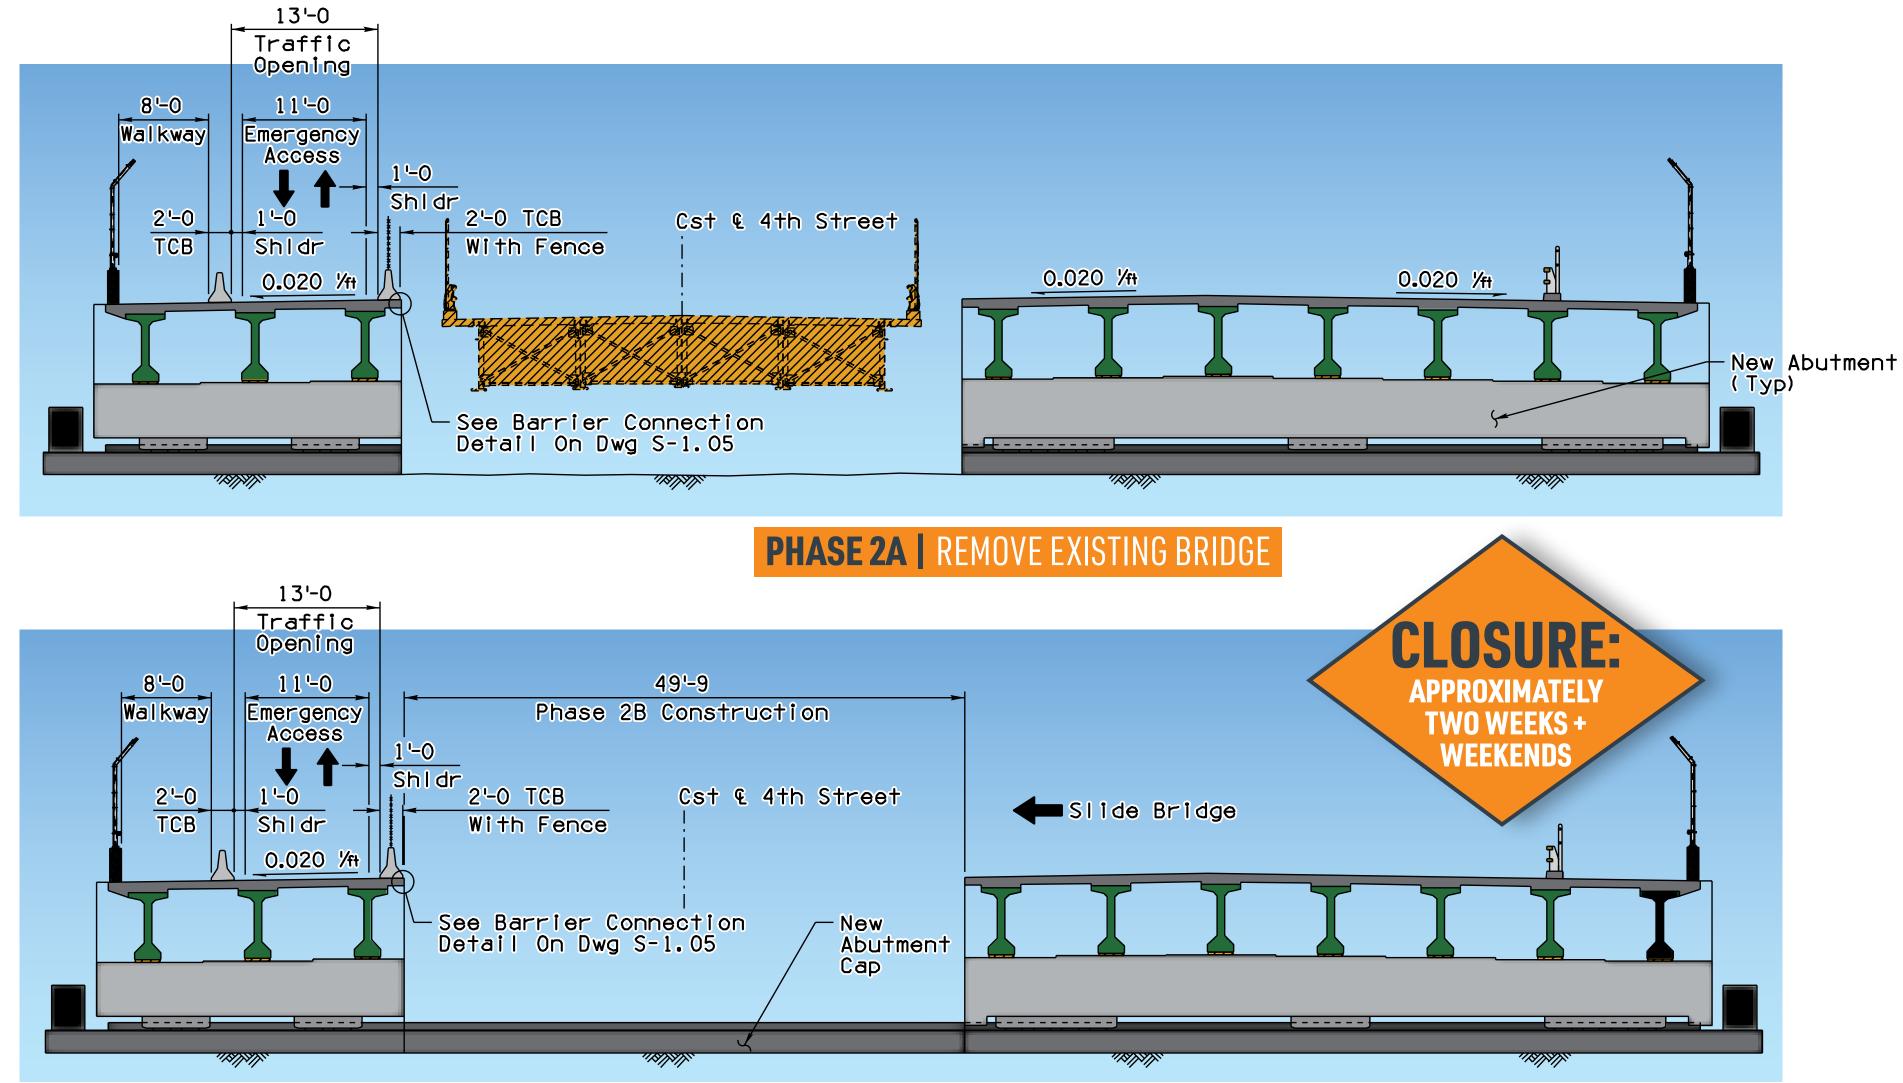

# FOURTH STREET | Sequence of Construction

Cst & 4th Street

**PHASE 2B** | REMOVE EXISTING BRIDGE