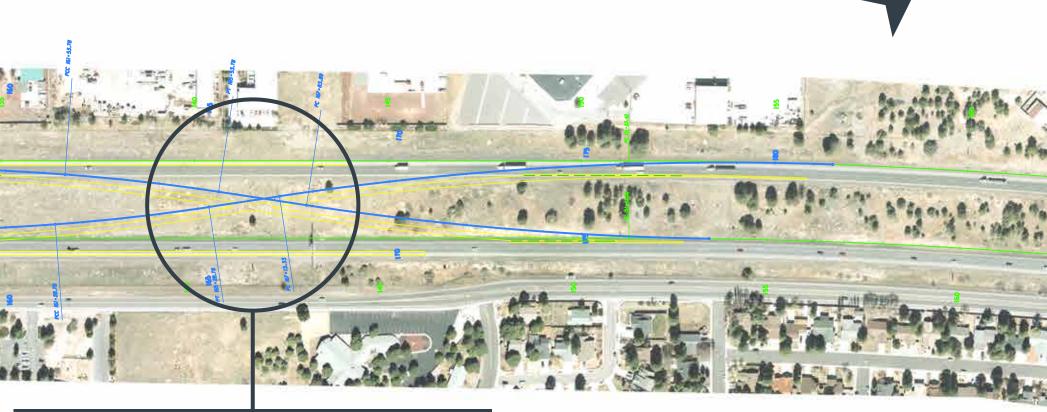

FINAL TRANSVERSE SECTION | EB

Concrete barrier repair

# **FOURTH STREET** | Bridge Replacement



10 - AASHTO Type VI Girders Spa @ 9'-9 = 87'-9

3'-6½

3'-61/2

**NEW BRIDGE SECTION** 

# **PROJECT IMPROVEMENTS**

1'-3 /<sub>2</sub>

EB

10'-0

40

WB

Widen bridges and approach roadways Additional multi-use FUTS trail Additional vehicle lane in each direction Additional bicycle lane in southbound direction Additional multi-use (bicycle and pedestrian) path in north bound direction Enhanced bridge aesthetics





## EAST CROSSOVER

# FOURTH STREET | Sequence of Construction

Cst & 4th Street





**PHASE 2B** | REMOVE EXISTING BRIDGE



### **PHASE 3** REMOVE ABUTMENT AND CONSTRUCT TWO TUBE RAIL