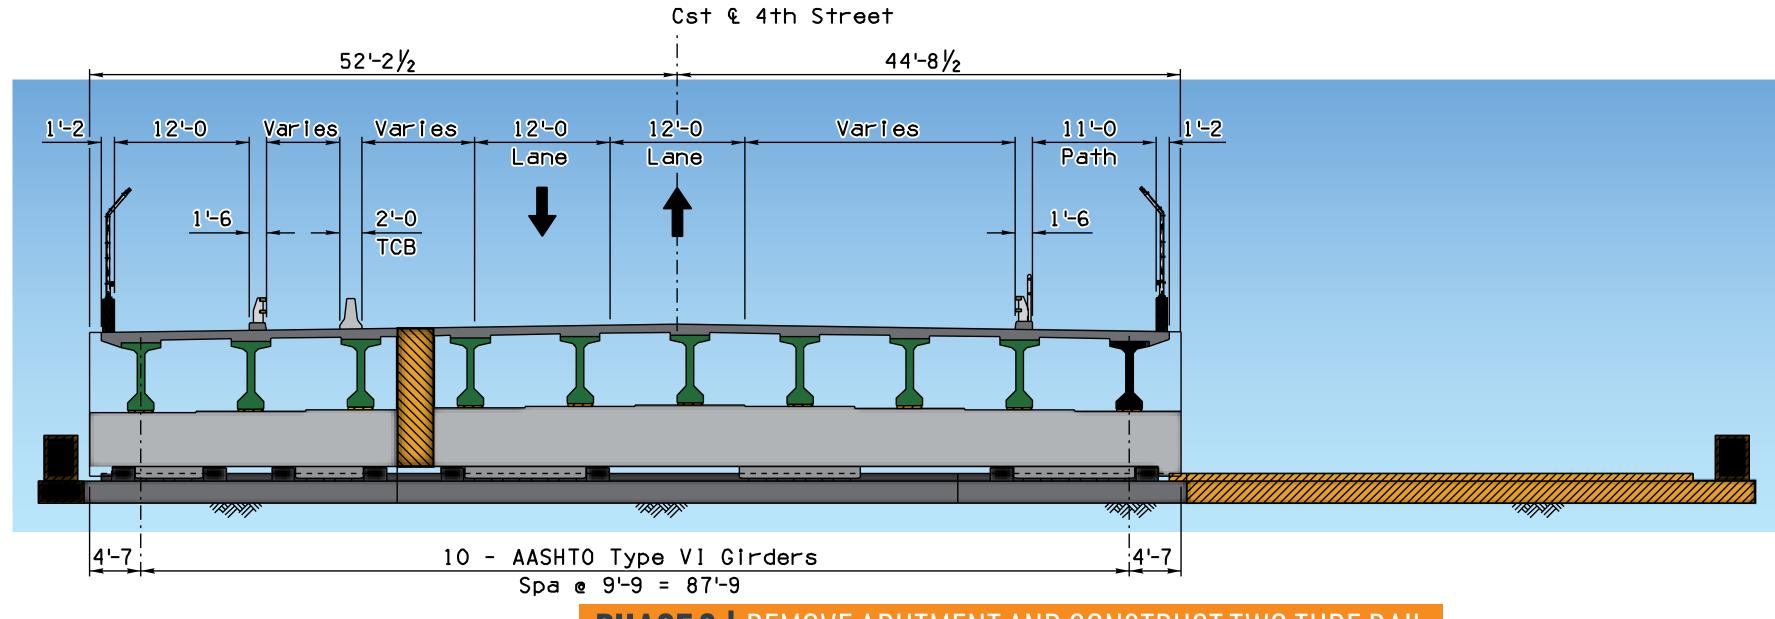

FINAL TRANSVERSE SECTION | EB

Concrete barrier repair

# **FOURTH STREET** | Bridge Replacement



10 - AASHTO Type VI Girders Spa @ 9'-9 = 87'-9

3'-6½

3'-61/2

**NEW BRIDGE SECTION** 

# **PROJECT IMPROVEMENTS**

1'-3 /<sub>2</sub>

EB

10'-0

40

WB

Widen bridges and approach roadways Additional multi-use FUTS trail Additional vehicle lane in each direction Additional bicycle lane in southbound direction Additional multi-use (bicycle and pedestrian) path in north bound direction Enhanced bridge aesthetics





## EAST CROSSOVER

# FOURTH STREET | Sequence of Construction

Cst & 4th Street





**PHASE 2B** | REMOVE EXISTING BRIDGE



### **PHASE 3** REMOVE ABUTMENT AND CONSTRUCT TWO TUBE RAIL