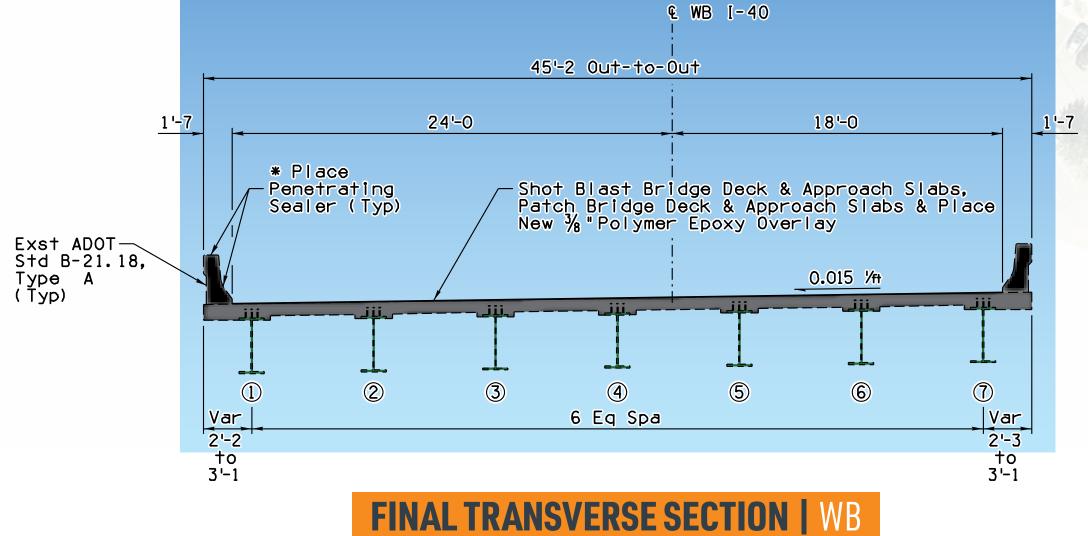

FINAL TRANSVERSE SECTION | EB

Concrete barrier repair

# **FOURTH STREET** | Bridge Replacement



10 - AASHTO Type VI Girders Spa @ 9'-9 = 87'-9

3'-6½

3'-61/2

**NEW BRIDGE SECTION** 

# **PROJECT IMPROVEMENTS**

1'-3 /<sub>2</sub>

EB

10'-0

40

WB

Widen bridges and approach roadways Additional multi-use FUTS trail Additional vehicle lane in each direction Additional bicycle lane in southbound direction Additional multi-use (bicycle and pedestrian) path in north bound direction Enhanced bridge aesthetics





## EAST CROSSOVER

# FOURTH STREET | Sequence of Construction

Cst & 4th Street





**PHASE 2B** | REMOVE EXISTING BRIDGE



### **PHASE 3** REMOVE ABUTMENT AND CONSTRUCT TWO TUBE RAIL