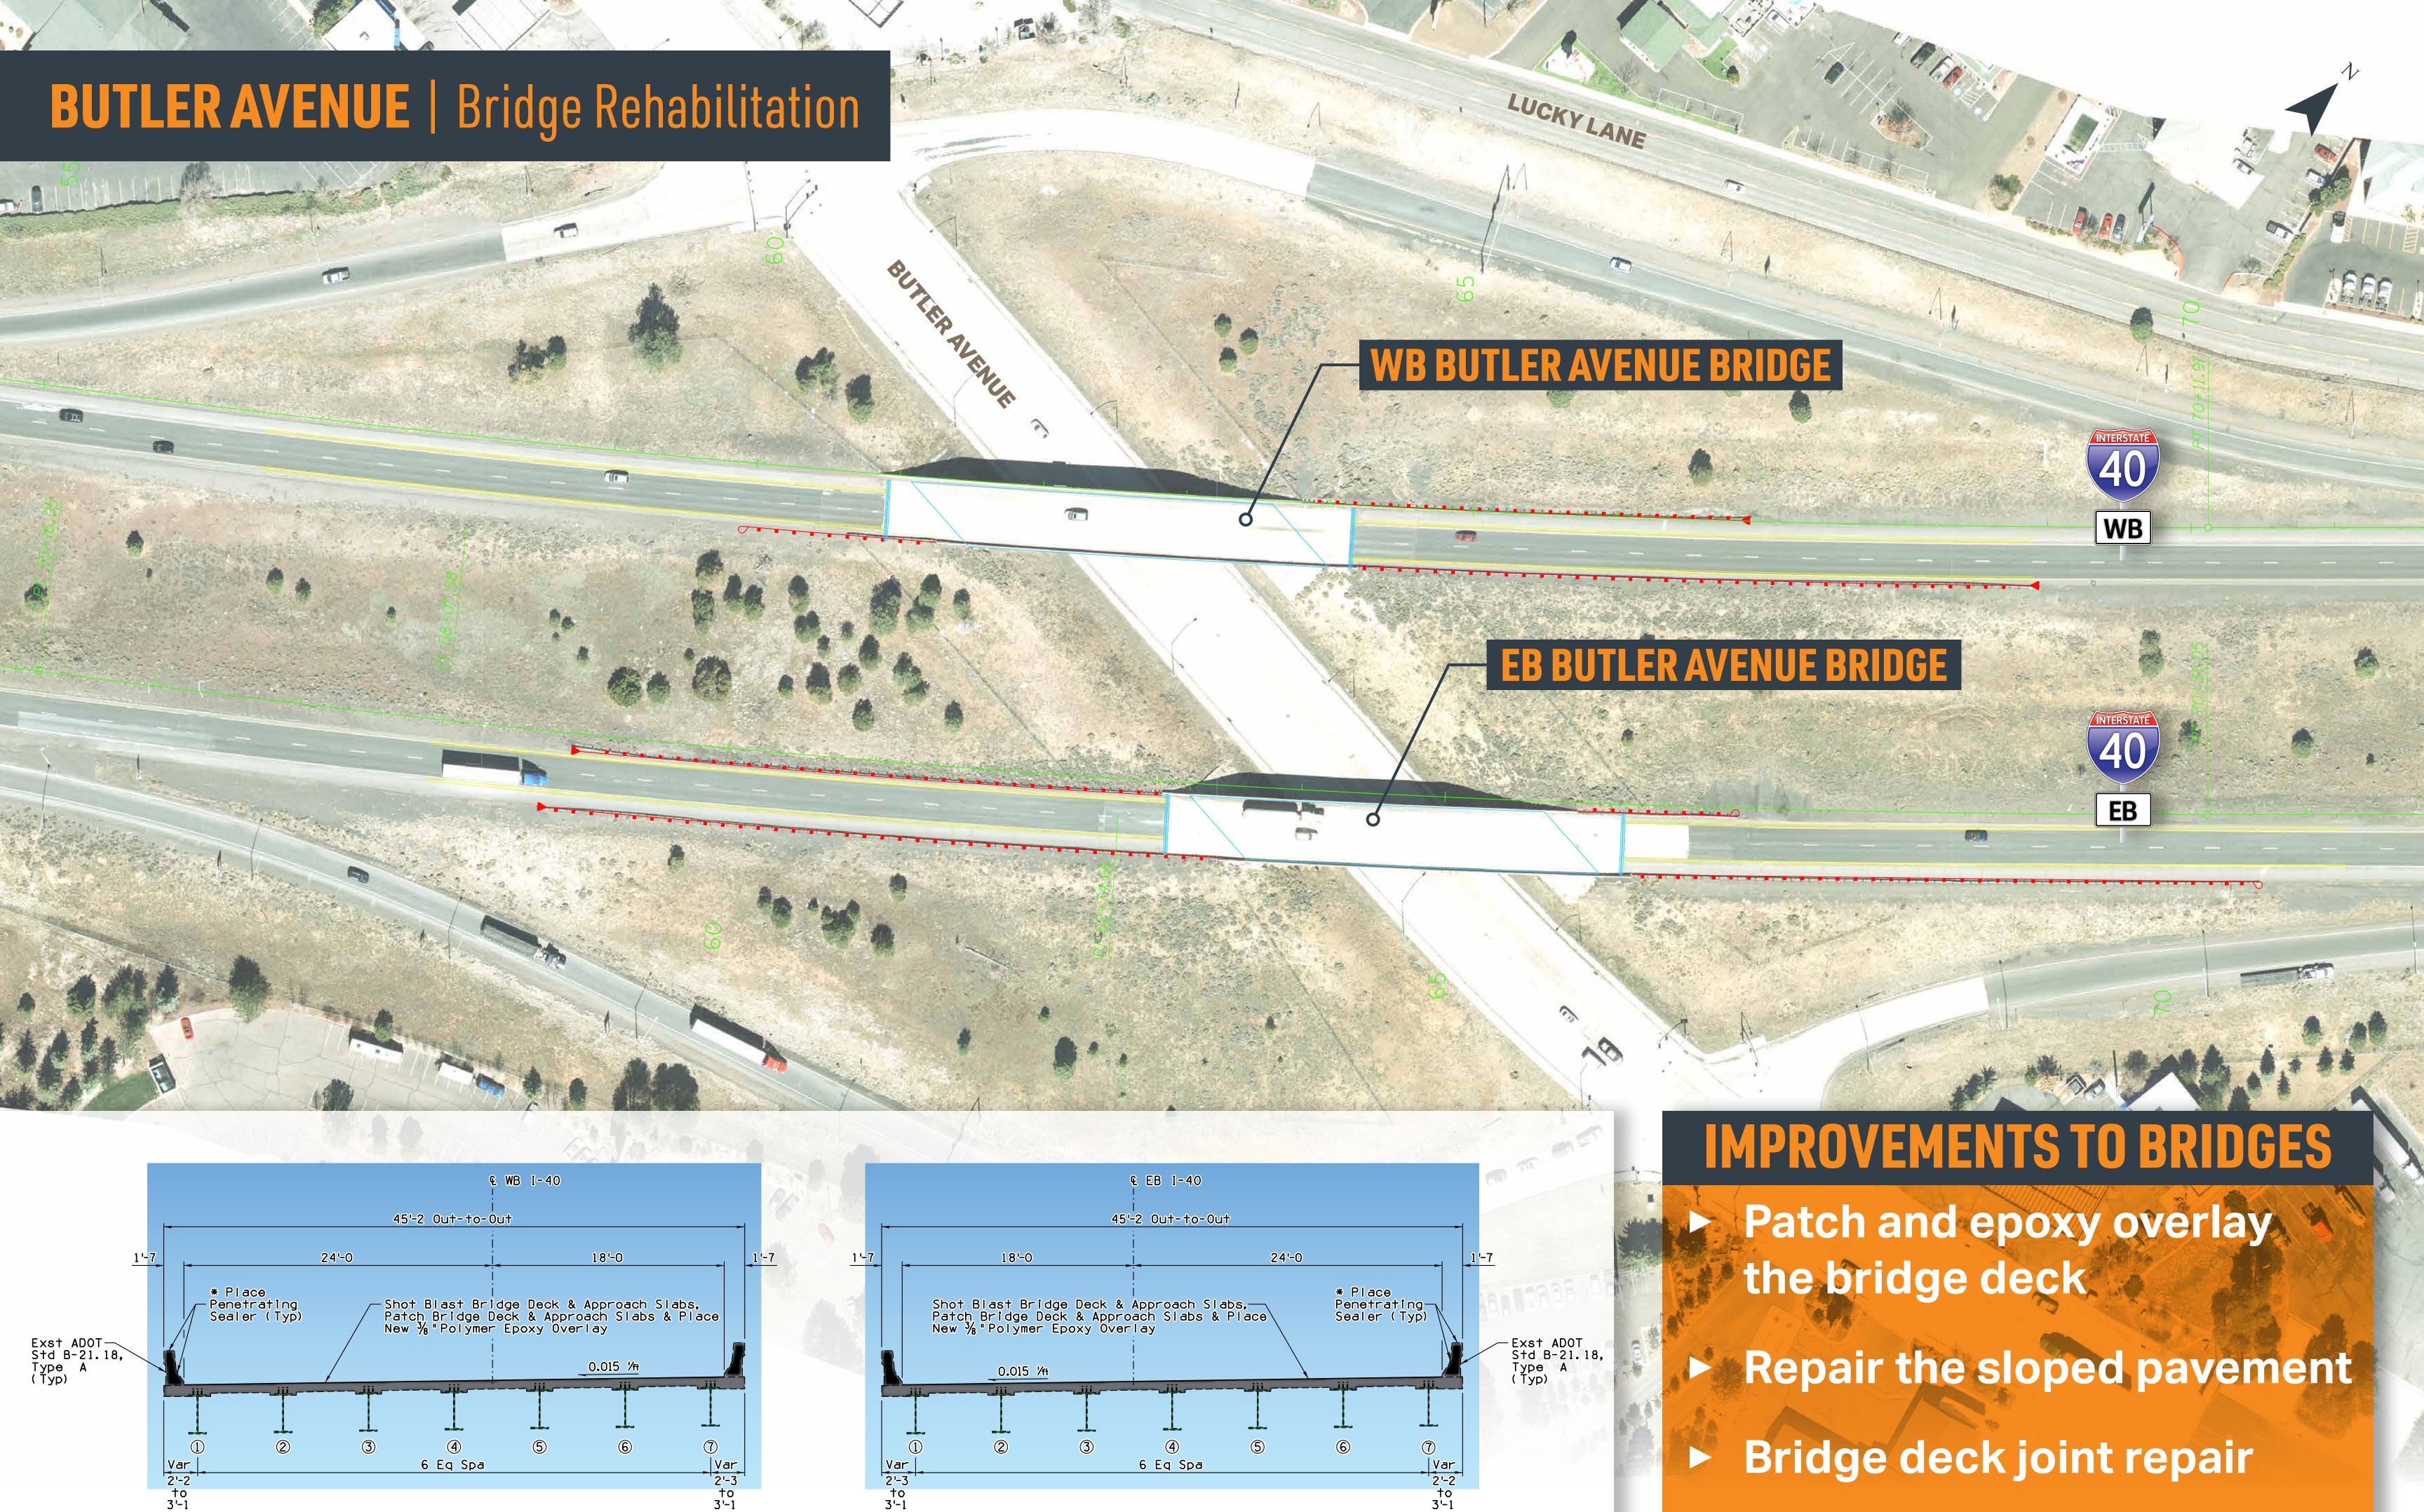

FINAL TRANSVERSE SECTION | EB

Concrete barrier repair

# **FOURTH STREET** | Bridge Replacement



10 - AASHTO Type VI Girders Spa @ 9'-9 = 87'-9

3'-6½

3'-61/2

**NEW BRIDGE SECTION** 

# **PROJECT IMPROVEMENTS**

1'-3 /<sub>2</sub>

EB

10'-0

40

WB

Widen bridges and approach roadways Additional multi-use FUTS trail Additional vehicle lane in each direction Additional bicycle lane in southbound direction Additional multi-use (bicycle and pedestrian) path in north bound direction Enhanced bridge aesthetics





## EAST CROSSOVER

# FOURTH STREET | Sequence of Construction

Cst & 4th Street





**PHASE 2B** | REMOVE EXISTING BRIDGE



### **PHASE 3** REMOVE ABUTMENT AND CONSTRUCT TWO TUBE RAIL