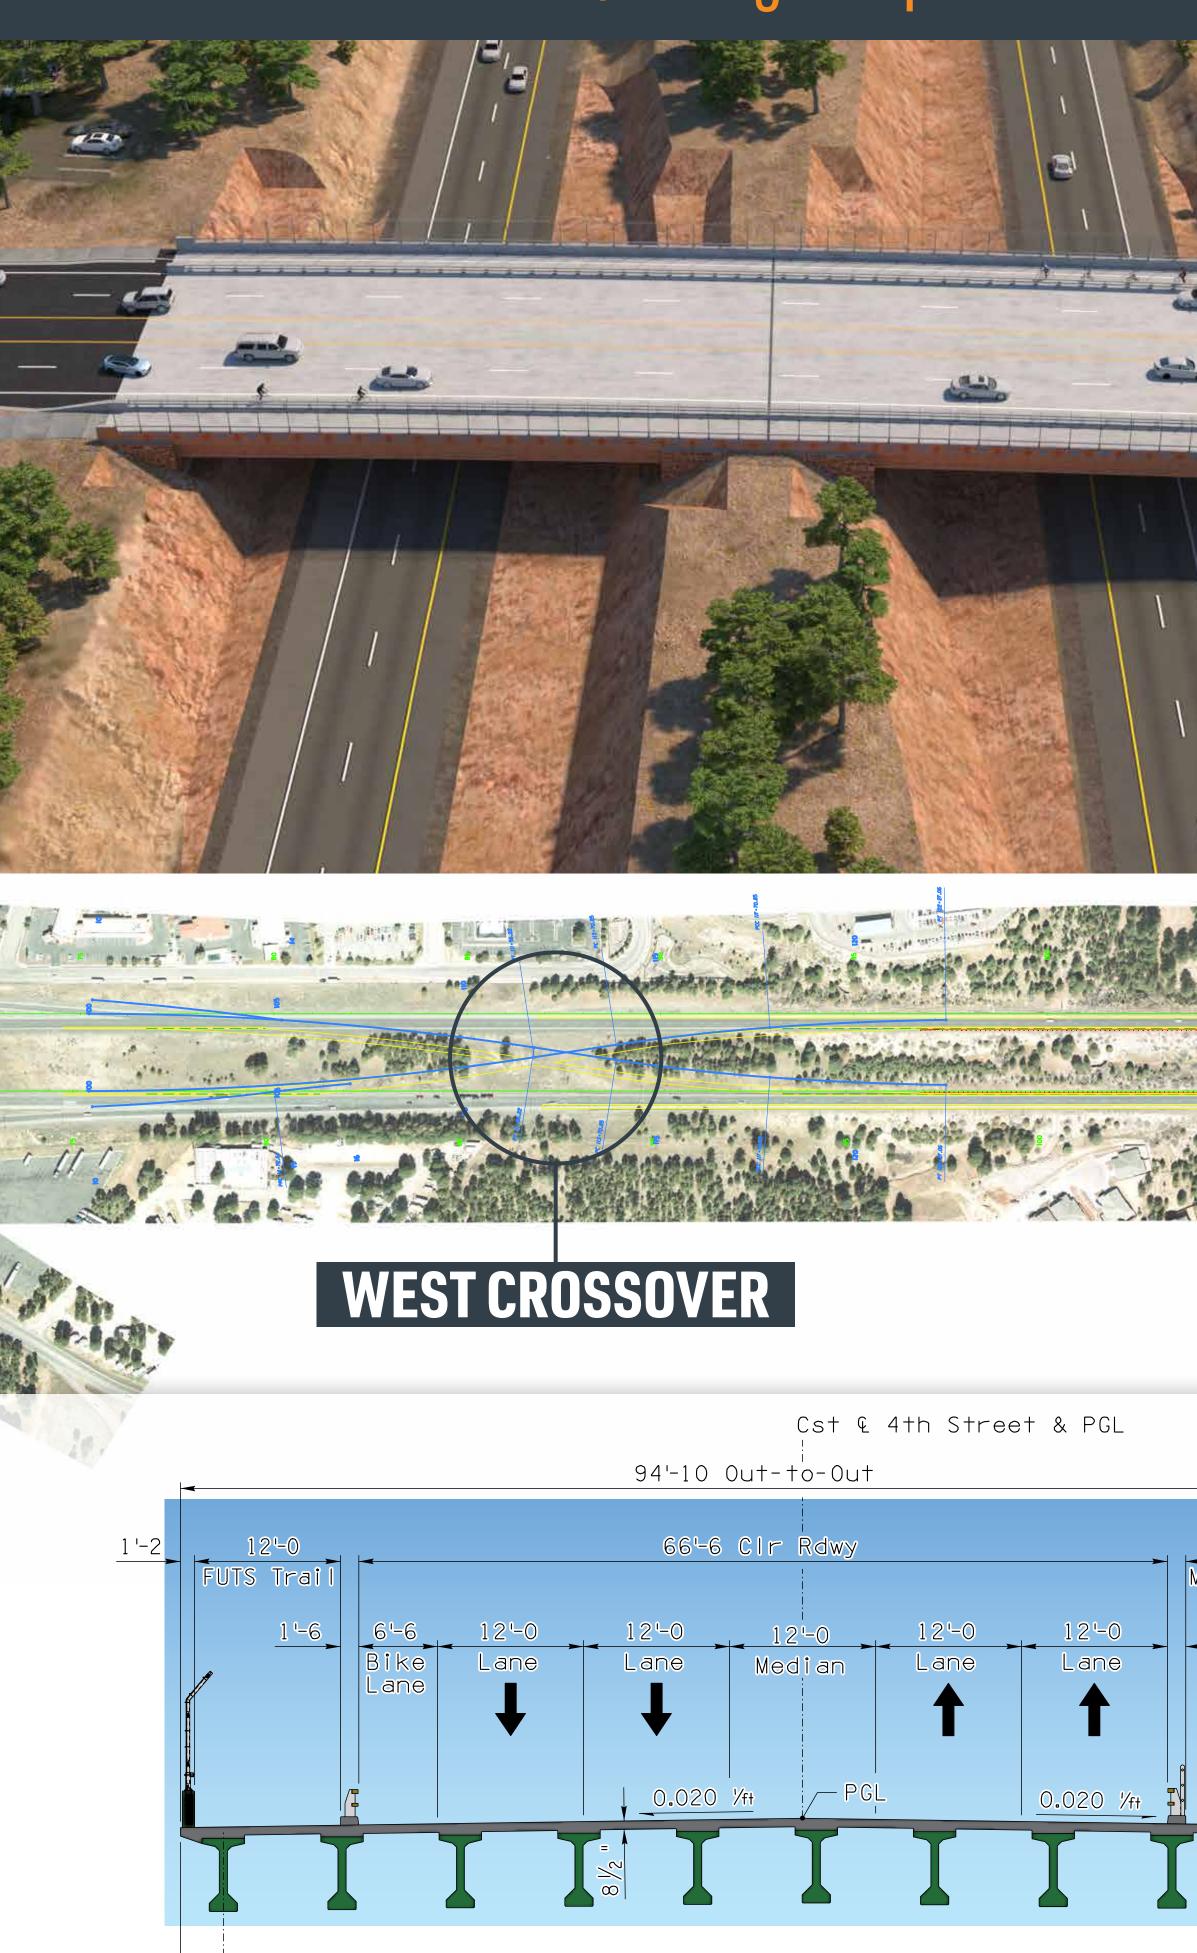

# **PROJECT IMPROVEMENTS**

1'-3 /<sub>2</sub>

EB

10'-0

40

WB

Widen bridges and approach roadways Additional multi-use FUTS trail Additional vehicle lane in each direction Additional bicycle lane in southbound direction Additional multi-use (bicycle and pedestrian) path in north bound direction Enhanced bridge aesthetics