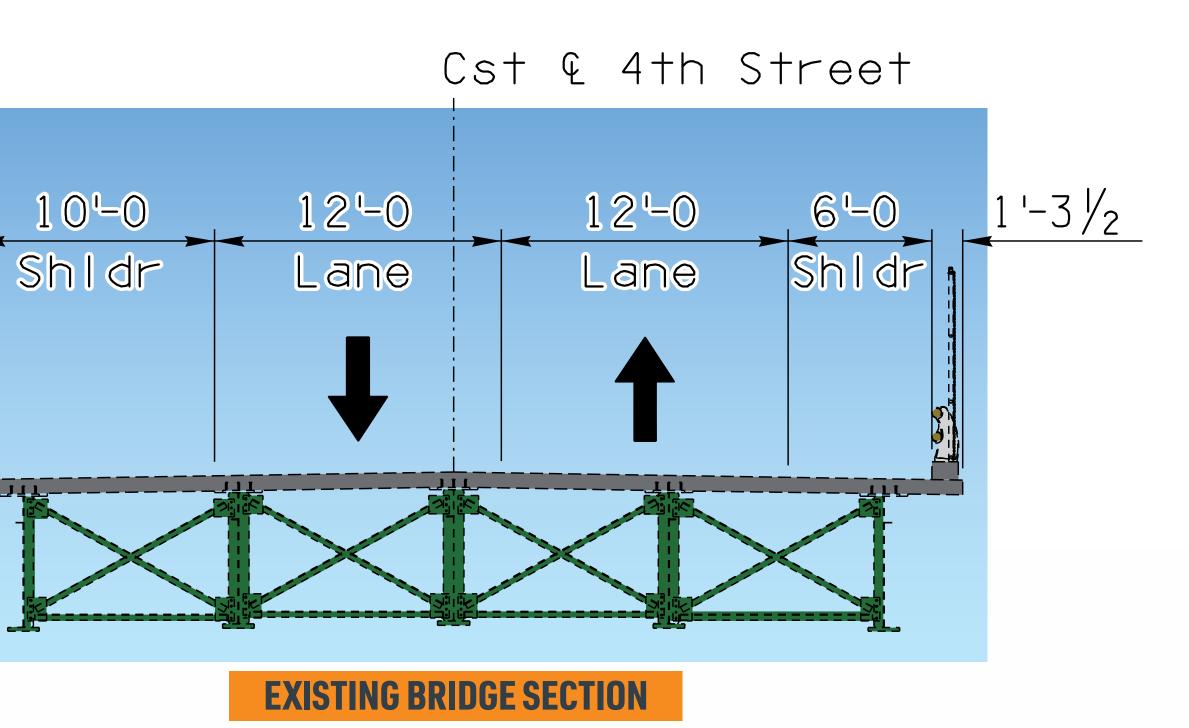

# **PROJECT IMPROVEMENTS**

1'-3 /<sub>2</sub>

EB

10'-0

40

WB

Widen bridges and approach roadways Additional multi-use FUTS trail Additional vehicle lane in each direction Additional bicycle lane in southbound direction Additional multi-use (bicycle and pedestrian) path in north bound direction Enhanced bridge aesthetics