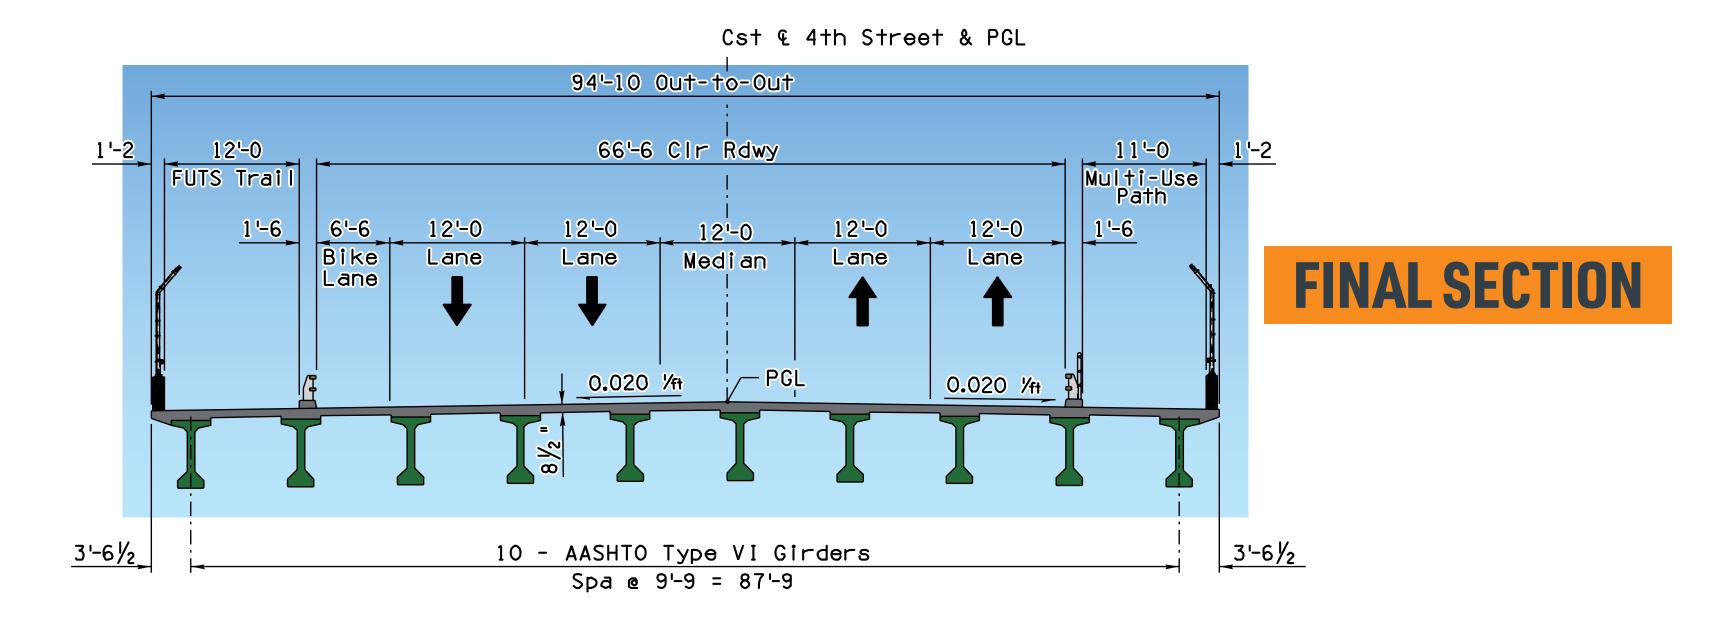

# **FOURTH STREET** | Bridge Replacement

10 - AASHTO Type VI Girders Spa @ 9'-9 = 87'-9

3'-6½

3'-61/2

**NEW BRIDGE SECTION** 

# **PROJECT IMPROVEMENTS**

1'-3 /<sub>2</sub>

EB

10'-0

40

WB

Widen bridges and approach roadways Additional multi-use FUTS trail Additional vehicle lane in each direction Additional bicycle lane in southbound direction Additional multi-use (bicycle and pedestrian) path in north bound direction Enhanced bridge aesthetics