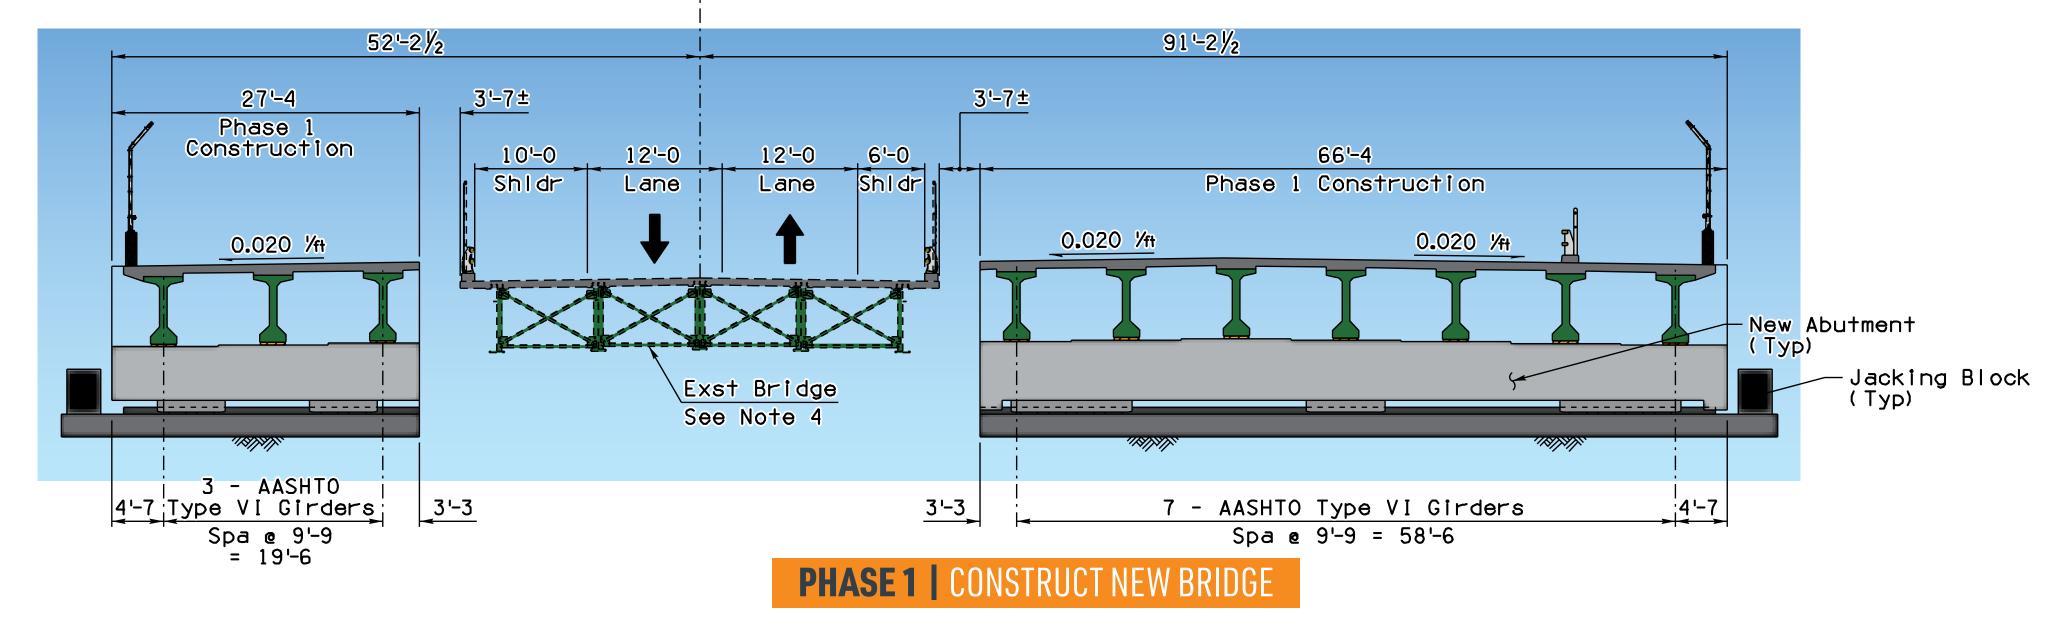

# **FOURTH STREET** | Bridge Replacement

10 - AASHTO Type VI Girders Spa @ 9'-9 = 87'-9

3'-6½

3'-61/2

**NEW BRIDGE SECTION** 

# **PROJECT IMPROVEMENTS**

1'-3 /<sub>2</sub>

EB

10'-0

40

WB

Widen bridges and approach roadways Additional multi-use FUTS trail Additional vehicle lane in each direction Additional bicycle lane in southbound direction Additional multi-use (bicycle and pedestrian) path in north bound direction Enhanced bridge aesthetics