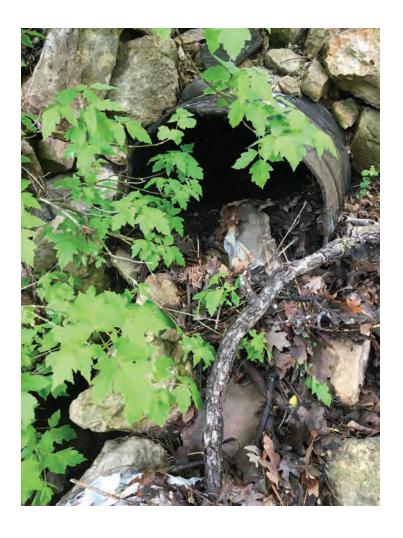

Dry or None,                                  | a photo must be taken and submitte                       | ed as Attachment A.                              |
|                                                  |                                                                            | D. ADDITIONAL                                                    | NOTES                                                    |                                                  |
| Trash and l                                      | eaf litter present ir                                                      | n pipe opening                                                   |                                                          |                                                  |

A. OUTFALL IDENTIFICATION



Outfall ID: 1062471



Site Report Form

#### A. OUTFALL IDENTIFICATION 1) Outfall ID: 1062689 2) Date of Inspection: 4/30/2019 3) Time of Inspection: 11:42 am 4) Rainfall event within the last 72 hour: | ✓ | yes no 5) Inspector Name: Laura Nordan B. GENERAL OUTFALL DESCRIPTION 1) Route: SR 89A (NB) 2) Milepost: 381.26 3) Type of Outfall (ex. large cmp, step down box culvert): Pipe opening - 24" CMP C. FIELD OBSERVATIONS Flow Smell **Floatables** Vegetation/ Deposits Dry ✓ None Algae ✓ None □ None Sewage ✓ Standing None ☐ Musty ☐ Debris Sewage Rotten Eggs Oil Sheen ☐ Slow Minimal ✓ Sediment Soap Suds ☐ Normal ■ Water Line ☐ Moderate Other: Solvent Excessive Other: Fast Chlorine Other:

NOTE\* If any of the above boxes are checked other than Dry or None, a photo must be taken and submitte