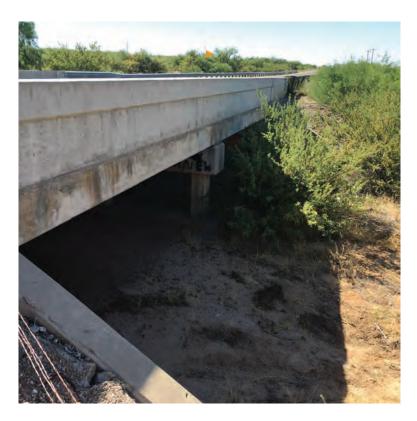

|                                             | F                                                             | A. OUTFALL IDENTIF                                | ICATION                                                  |                                                            |  |  |
|---------------------------------------------|---------------------------------------------------------------|---------------------------------------------------|----------------------------------------------------------|------------------------------------------------------------|--|--|
| 1) Outfall ID                               | 915335                                                        |                                                   |                                                          |                                                            |  |  |
| 2) Date of In                               | 2) Date of Inspection: 5/2/2019                               |                                                   |                                                          |                                                            |  |  |
| 3) Time of Ir                               | nspection: 8:45 am                                            |                                                   |                                                          |                                                            |  |  |
| 4) Rainfall e                               | vent within the last                                          | 72 hour: yes [                                    | ✓ no                                                     |                                                            |  |  |
| 5) Inspector                                | Name: Laura Nord                                              | an, Coby Teal                                     |                                                          |                                                            |  |  |
|                                             | B. GF                                                         | ENERAL OUTFALL DI                                 | FSCRIPTION                                               |                                                            |  |  |
| 1) Route:                                   | SR 85                                                         |                                                   |                                                          |                                                            |  |  |
| 2) Milepost:                                | 147.87 NB                                                     |                                                   |                                                          |                                                            |  |  |
| 3) Type of C                                | Outfall (ex. large cm                                         | p, step down box culv                             | vert):                                                   |                                                            |  |  |
| Structure - Gila                            | n River Bridge NB (#2280)                                     | )                                                 |                                                          |                                                            |  |  |
|                                             |                                                               | C. FIELD OBSERVA                                  | TIONS                                                    |                                                            |  |  |
| Flow  ☑Dry  ☐Standing ☐Slow ☐Moderate ☐Fast | Smell  None  Musty Sewage Rotten Eggs Solvent Chlorine Other: | Floatables None Sewage Oil Sheen Soap Suds Other: | Vegetation/ Algae  ☑ None ☐ Minimal ☐ Normal ☐ Excessive | Deposits  ☑ None ☐ Debris ☐ Sediment ☐ Water Line ☐ Other: |  |  |
| NOTE*                                       | If any of the above boxes are c                               | checked other than Dry or None, a p               | photo must be taken and submitted as                     | Attachment A.                                              |  |  |
|                                             |                                                               | D. ADDITIONAL N                                   | OTES                                                     |                                                            |  |  |
| Deck drains                                 | s present on outer s                                          | shoulder.                                         |                                                          |                                                            |  |  |