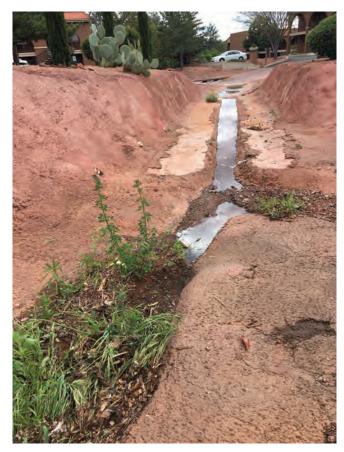

Smell **Floatables** Vegetation/ Deposits Dry Algae √ None ✓ None □ None Sewage ✓ Standing None ☐ Musty ☐ Debris Sewage Rotten Eggs Oil Sheen ✓ Minimal ☐ Slow ✓ Sediment Soap Suds ☐ Normal ■ Water Line ☐ Moderate Other: Solvent Excessive Other: Fast Chlorine Other:

NOTE\* If any of the above boxes are checked other than Dry or None, a photo must be taken and submitted as Attachment A.

### D. ADDITIONAL NOTES

New pipes have been installed adjacent to the CBC to increase the opening. Standing water present in drainage channel below CBC. Sediment and live vegetation growing below new pipes.

Precipitation model indicates measurable rain between 0500 April 29 and 0500 April 30. Data was not yet available at time of inspection.

This is likely stormwater rather than an illicit discharge.





Outfall ID: 1059



Site Report Form

| 1) Outfall ID:                                   | 1062471                                                                    |                                                                  |                                                          |                                                  |
|--------------------------------------------------|----------------------------------------------------------------------------|------------------------------------------------------------------|----------------------------------------------------------|--------------------------------------------------|
| 2) Date of Inspection: 4/30/2019                 |                                                                            |