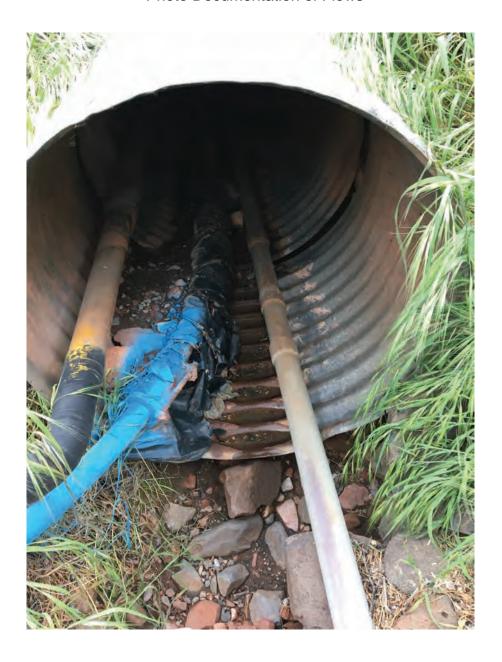

| A. OUTFALL IDENTIFICATION                                                                                                                                                                                                                                                                                                                                                                                                                                                                                                                                                                                                                                                                                                                                                                                                                                                                                                                                                                                                                                                                                                                                                                                                                                                                                                                                                                                                                                                                                                                                                                                                                                                                                                                                                                                                                                                                                                                                                                                                                                                                                                    |  |  |  |  |  |
|------------------------------------------------------------------------------------------------------------------------------------------------------------------------------------------------------------------------------------------------------------------------------------------------------------------------------------------------------------------------------------------------------------------------------------------------------------------------------------------------------------------------------------------------------------------------------------------------------------------------------------------------------------------------------------------------------------------------------------------------------------------------------------------------------------------------------------------------------------------------------------------------------------------------------------------------------------------------------------------------------------------------------------------------------------------------------------------------------------------------------------------------------------------------------------------------------------------------------------------------------------------------------------------------------------------------------------------------------------------------------------------------------------------------------------------------------------------------------------------------------------------------------------------------------------------------------------------------------------------------------------------------------------------------------------------------------------------------------------------------------------------------------------------------------------------------------------------------------------------------------------------------------------------------------------------------------------------------------------------------------------------------------------------------------------------------------------------------------------------------------|--|--|--|--|--|
| 1) Outfall ID: 889241                                                                                                                                                                                                                                                                                                                                                                                                                                                                                                                                                                                                                                                                                                                                                                                                                                                                                                                                                                                                                                                                                                                                                                                                                                                                                                                                                                                                                                                                                                                                                                                                                                                                                                                                                                                                                                                                                                                                                                                                                                                                                                        |  |  |  |  |  |
| 2) Date of Inspection: 5/1/2019                                                                                                                                                                                                                                                                                                                                                                                                                                                                                                                                                                                                                                                                                                                                                                                                                                                                                                                                                                                                                                                                                                                                                                                                                                                                                                                                                                                                                                                                                                                                                                                                                                                                                                                                                                                                                                                                                                                                                                                                                                                                                              |  |  |  |  |  |
| 3) Time of Inspection: 2:31 pm                                                                                                                                                                                                                                                                                                                                                                                                                                                                                                                                                                                                                                                                                                                                                                                                                                                                                                                                                                                                                                                                                                                                                                                                                                                                                                                                                                                                                                                                                                                                                                                                                                                                                                                                                                                                                                                                                                                                                                                                                                                                                               |  |  |  |  |  |
| 4) Rainfall event within the last 72 hour:  yes  √ no                                                                                                                                                                                                                                                                                                                                                                                                                                                                                                                                                                                                                                                                                                                                                                                                                                                                                                                                                                                                                                                                                                                                                                                                                                                                                                                                                                                                                                                                                                                                                                                                                                                                                                                                                                                                                                                                                                                                                                                                                                                                        |  |  |  |  |  |
| 5) Inspector Name: Laura Nordan                                                                                                                                                                                                                                                                                                                                                                                                                                                                                                                                                                                                                                                                                                                                                                                                                                                                                                                                                                                                                                                                                                                                                                                                                                                                                                                                                                                                                                                                                                                                                                                                                                                                                                                                                                                                                                                                                                                                                                                                                                                                                              |  |  |  |  |  |
| B. GENERAL OUTFALL DESCRIPTION                                                                                                                                                                                                                                                                                                                                                                                                                                                                                                                                                                                                                                                                                                                                                                                                                                                                                                                                                                                                                                                                                                                                                                                                                                                                                                                                                                                                                                                                                                                                                                                                                                                                                                                                                                                                                                                                                                                                                                                                                                                                                               |  |  |  |  |  |
| 1) Route: SR 89A (SB)                                                                                                                                                                                                                                                                                                                                                                                                                                                                                                                                                                                                                                                                                                                                                                                                                                                                                                                                                                                                                                                                                                                                                                                                                                                                                                                                                                                                                                                                                                                                                                                                                                                                                                                                                                                                                                                                                                                                                                                                                                                                                                        |  |  |  |  |  |
| 2) Milepost: 361.72                                                                                                                                                                                                                                                                                                                                                                                                                                                                                                                                                                                                                                                                                                                                                                                                                                                                                                                                                                                                                                                                                                                                                                                                                                                                                                                                                                                                                                                                                                                                                                                                                                                                                                                                                                                                                                                                                                                                                                                                                                                                                                          |  |  |  |  |  |
| 3) Type of Outfall (ex. large cmp, step down box culvert):                                                                                                                                                                                                                                                                                                                                                                                                                                                                                                                                                                                                                                                                                                                                                                                                                                                                                                                                                                                                                                                                                                                                                                                                                                                                                                                                                                                                                                                                                                                                                                                                                                                                                                                                                                                                                                                                                                                                                                                                                                                                   |  |  |  |  |  |
| Unpaved cut ditch                                                                                                                                                                                                                                                                                                                                                                                                                                                                                                                                                                                                                                                                                                                                                                                                                                                                                                                                                                                                                                                                                                                                                                                                                                                                                                                                                                                                                                                                                                                                                                                                                                                                                                                                                                                                                                                                                                                                                                                                                                                                                                            |  |  |  |  |  |
| C. FIELD OBSERVATIONS                                                                                                                                                                                                                                                                                                                                                                                                                                                                                                                                                                                                                                                                                                                                                                                                                                                                                                                                                                                                                                                                                                                                                                                                                                                                                                                                                                                                                                                                                                                                                                                                                                                                                                                                                                                                                                                                                                                                                                                                                                                                                                        |  |  |  |  |  |
| Flow Smell  □ Dry □ None □ Standing □ Musty □ Sewage □ Oil Sheen □ Moderate □ Rotten Eggs □ Solvent □ Chlorine □ Other: □ Other: □ Other: □ Deposits Algae □ None □ None □ Debris □ Normal □ Normal □ Water Line □ Other: |  |  |  |  |  |
| NOTE* If any of the above boxes are checked other than Dry or None, a photo must be taken and submitted as Attachment A.                                                                                                                                                                                                                                                                                                                                                                                                                                                                                                                                                                                                                                                                                                                                                                                                                                                                                                                                                                                                                                                                                                                                                                                                                                                                                                                                                                                                                                                                                                                                                                                                                                                                                                                                                                                                                                                                                                                                                                                                     |  |  |  |  |  |
| D. ADDITIONAL NOTES                                                                                                                                                                                                                                                                                                                                                                                                                                                                                                                                                                                                                                                                                                                                                                                                                                                                                                                                                                                                                                                                                                                                                                                                                                                                                                                                                                                                                                                                                                                                                                                                                                                                                                                                                                                                                                                                                                                                                                                                                                                                                                          |  |  |  |  |  |
| Observed a pipe on the opposite (north) bank of the wash that is likely an unmapped outfall.                                                                                                                                                                                                                                                                                                                                                                                                                                                                                                                                                                                                                                                                                                                                                                                                                                                                                                                                                                                                                                                                                                                                                                                                                                                                                                                                                                                                                                                                                                                                                                                                                                                                                                                                                                                                                                                                                                                                                                                                                                 |  |  |  |  |  |