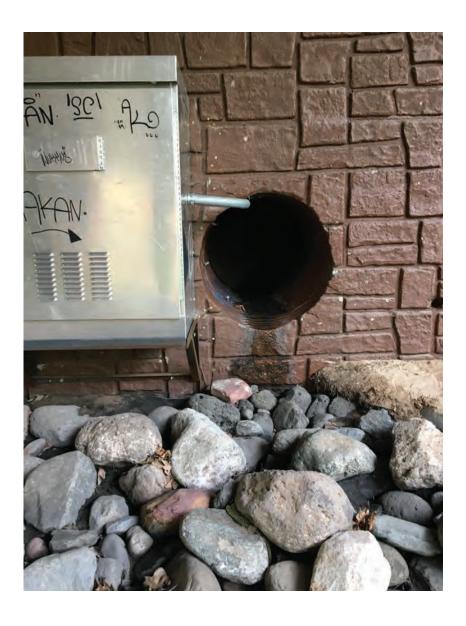

a photo must be taken and submitted as Attachment A.

### D. ADDITIONAL NOTES

| Standing water in pipe outlet.                                                                                                              |
|---------------------------------------------------------------------------------------------------------------------------------------------|
| Precipitation model indicates measurable rain between 0500 April 29 and 0500 April 30.<br>Data was not yet available at time of inspection. |
| This is likely stormwater rather than an illicit discharge.                                                                                 |
|                                                                                                                                             |



Outfall ID: 1433633



| A. OUTFALL IDENTIFICATION                                                                                                                                                                                                                                                     |  |  |  |
|-------------------------------------------------------------------------------------------------------------------------------------------------------------------------------------------------------------------------------------------------------------------------------|--|--|--|
| ) Outfall ID: 1433709