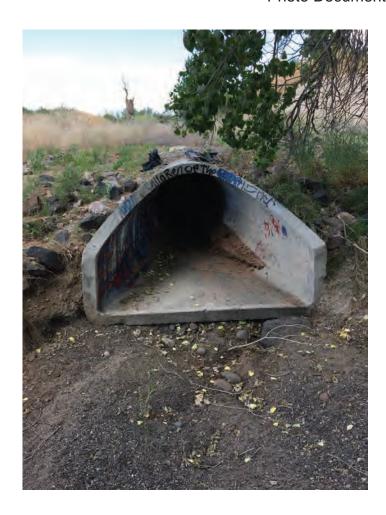

nfall event within the last 72 hour: | ✓ | yes no 5) Inspector Name: Laura Nordan B. GENERAL OUTFALL DESCRIPTION 1) Route: SR 260 (EB) 2) Milepost: 221.62 3) Type of Outfall (ex. large cmp, step down box culvert): Structure - Verde River Bridge EB (Str. # 2299) C. FIELD OBSERVATIONS Flow Smell **Floatables** Vegetation/ Deposits ✓Dry ✓ None Algae ✓ None None Sewage ☐ Standing **√** None ☐ Musty ☐ Debris Sewage Rotten Eggs Oil Sheen Minimal ☐ Slow ✓ Sediment Soap Suds ✓ Water Line ☐ Normal ■ Moderate Other: Solvent Excessive Other: Fast Chlorine Other: NOTE\* If any of the above boxes are checked other than Dry or None, a photo must be taken and submitted as Attachment A. D. ADDITIONAL NOTES Inlet on abutment releases to large concrete pipe. Dry sediment and water line observed at outlet.





Outfall ID: 969092



|                                  |                               | A. OUTFALL IDEN                                | HEICATION                            |                        |  |
|----------------------------------|-------------------------------|------------------------------------------------|--------------------------------------|------------------------|--|
| 1) Outfall ID                    | 972140                        |                                                |                                      |                        |  |
| 2) Date of Inspection: 5/30/2019 |                               |                                                |                                      |                        |  |
| 3) Time of I