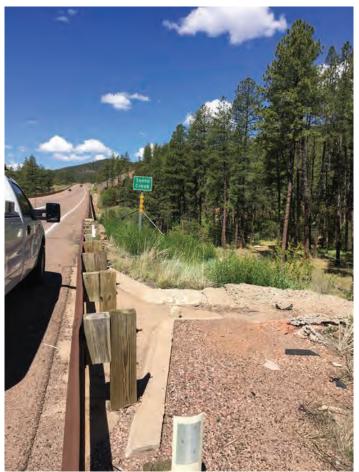

|  |  |  |  |





Outfall ID:

974993



Site Report Form

|                                                                                                                          |                               | A. OUTFALL IDENT                      | IFICATION           |                        |
|--------------------------------------------------------------------------------------------------------------------------|-------------------------------|---------------------------------------|---------------------|------------------------|
| 1) Outfall ID                                                                                                            | 975334                        |                                       |                     |                        |
| 2) Date of Ir