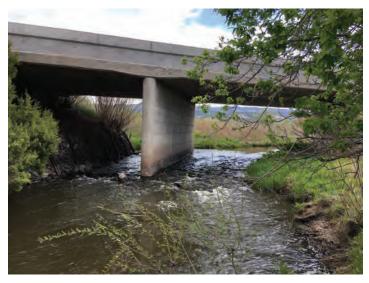

| A. OUTFALL IDENTIFICATION                                                                                                                                                                                                                                                                                                          |
|------------------------------------------------------------------------------------------------------------------------------------------------------------------------------------------------------------------------------------------------------------------------------------------------------------------------------------|
| 1) Outfall ID: 916008                                                                                                                                                                                                                                                                                                              |
| 2) Date of Inspection: 5/1/2019                                                                                                                                                                                                                                                                                                    |
| 3) Time of Inspection: 11:03 am                                                                                                                                                                                                                                                                                                    |
| 4) Rainfall event within the last 72 hour: ✓ yes □ no                                                                                                                                                                                                                                                                              |
| 5) Inspector Name: Laura Nordan                                                                                                                                                                                                                                                                                                    |
| B. GENERAL OUTFALL DESCRIPTION                                                                                                                                                                                                                                                                                                     |
| 1) Route: I-17 (NB)                                                                                                                                                                                                                                                                                                                |
| 2) Milepost: 287.95                                                                                                                                                                                                                                                                                                                |
| 3) Type of Outfall (ex. large cmp, step down box culvert):  Structure - Verde River Bridge (Str. # 1731)  C. FIELD OBSERVATIONS  Flow Smell Floatables Vegetation/ Deposits                                                                                                                                                        |
| ☑Dry       ☑ None       ☑ None       ☑ None       ☑ None       ☑ None       ☑ Debris         ☐ Slow       ☐ Sewage       ☐ Oil Sheen       ☐ Minimal       ☐ Sediment         ☐ Moderate       ☐ Rotten Eggs       ☐ Soap Suds       ☐ Normal       ☐ Water Line         ☐ Solvent       ☐ Other:       ☐ Excessive       ☐ Other: |
| NOTE* If any of the above boxes are checked other than Dry or None, a photo must be taken and submitted as Attachment A.                                                                                                                                                                                                           |
| D. ADDITIONAL NOTES                                                                                                                                                                                                                                                                                                                |
| Deck drains on NB outside shoulder                                                                                                                                                                                                                                                                                                 |

#### A. OUTFALL IDENTIFICATION 1) Outfall ID: 916305 2) Date of Inspection: 5/1/2019 3) Time of Inspection: 11:11 am 4) Rainfall event within the last 72 hour: | ✓ | yes no 5) Inspector Name: Laura Nordan B. GENERAL OUTFALL DESCRIPTION 1) Route: I-17 (SB) 2) Milepost: 287.98 3) Type of Outfall (ex. large cmp, step down box culvert): Structure - Verde River Bridge SB (Str. # 505) C. FIELD OBSERVATIONS Flow Smell **Floatables** Vegetation/ Deposits ✓Dry ✓ None Algae ✓ None ✓ None Sewage ☐ Standing **√** None ☐ Musty Debris Sewage Rotten Eggs Oil Sheen Minimal ☐ Slow ☐ Sediment Soap Suds ■ Water Line ☐ Normal ■ Moderate Other: Solvent Excessive Other: Fast Chlorine Other: