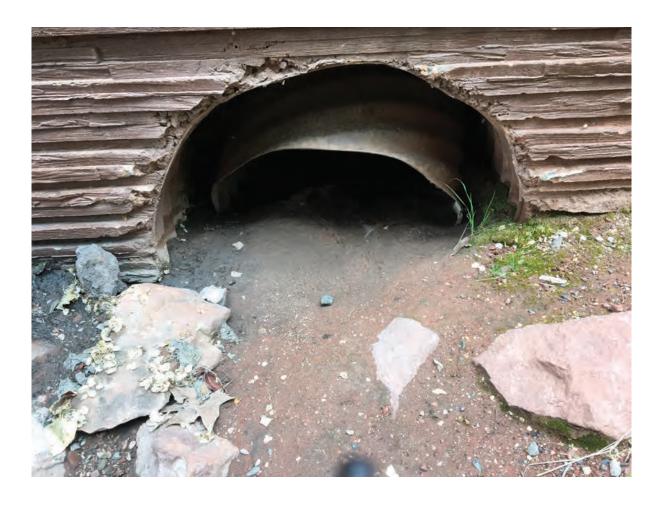

Nordan B. GENERAL OUTFALL DESCRIPTION 1) Route: SR 179 (NB) 2) Milepost: 312.89 3) Type of Outfall (ex. large cmp, step down box culvert): Pipe opening - 24" CMP C. FIELD OBSERVATIONS Flow Smell **Floatables** Vegetation/ Deposits ✓Dry ✓ None Algae ✓ None □ None Sewage ☐ Standing **√** None ☐ Musty ☐ Debris Sewage Rotten Eggs Oil Sheen ☐ Slow Minimal ✓ Sediment Soap Suds ■ Water Line ☐ Normal ☐ Moderate Other: Solvent Excessive Other: Fast Chlorine Other:

NOTE\* If any of the above boxes are checked other than Dry or None, a photo must be taken and submitted as Attachment A.

### D. ADDITIONAL NOTES

Outlet is on SB shoulder (rather than NB as shown on spreadsheet). Sediment has deposited several inches in this general area. Invert of pipe appears to be below current grade of shoulder.



Outfall ID: 143



Site Report Form

#### A. OUTFALL IDENTIFICATION 1) Outfall ID: |1433633 2) Date of Inspection: 4/30/2019 3) Time of Inspection: 1:56 pm 4) Rainfall event within the last 72 hour: | ✓ | yes no 5) Inspector Name: Laura Nordan B. GENERAL OUTFALL DESCRIPTION 1) Route: SR 179 (NB) 2) Milepost: 313.14 3) Type of Outfall (ex. large cmp, step down box culvert): Pipe opening - 36" CMP C. FIELD OBSERVATIONS Flow Smell **Floatables** Vegetation/ **Deposits** Dry ✓ None Algae ✓ None ✓ None Sewage ✓ Standing **√** None ☐ Musty Debris Oil Sheen Sewage Rotten Eggs Minimal Sediment ☐ Slow Soap Suds ■ Water Line ■ Normal ■ Moderate Other: Solvent Excessive Other: Fast Chlorine Other:

NOTE\* If any of the above boxes are checked other than Dry or None, a photo must be taken and submit