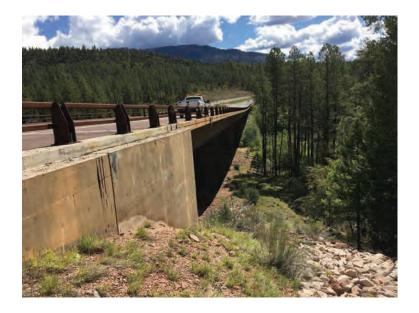

#### A. OUTFALL IDENTIFICATION 1) Outfall ID: 916305 2) Date of Inspection: 5/1/2019 3) Time of Inspection: 11:11 am 4) Rainfall event within the last 72 hour: | ✓ | yes no 5) Inspector Name: Laura Nordan B. GENERAL OUTFALL DESCRIPTION 1) Route: I-17 (SB) 2) Milepost: 287.98 3) Type of Outfall (ex. large cmp, step down box culvert): Structure - Verde River Bridge SB (Str. # 505) C. FIELD OBSERVATIONS Flow Smell **Floatables** Vegetation/ Deposits ✓Dry ✓ None Algae ✓ None ✓ None Sewage ☐ Standing **√** None ☐ Musty Debris Sewage Rotten Eggs Oil Sheen Minimal ☐ Slow ☐ Sediment Soap Suds ■ Water Line ☐ Normal ■ Moderate Other: Solvent Excessive Other: Fast Chlorine Other: