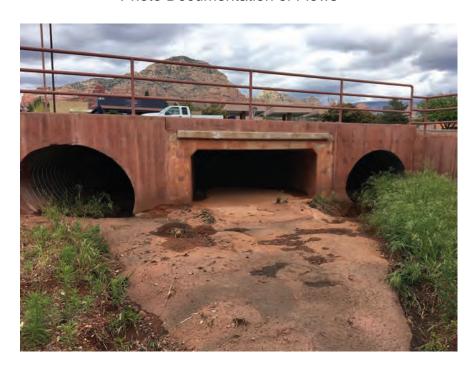

w Smell **Floatables** Vegetation/ Deposits Dry Algae √ None ✓ None □ None Sewage ✓ Standing None ☐ Musty ☐ Debris Sewage Rotten Eggs Oil Sheen ✓ Minimal ☐ Slow ✓ Sediment Soap Suds ☐ Normal ■ Water Line ☐ Moderate Other: Solvent Excessive Other: Fast Chlorine Other:

NOTE\* If any of the above boxes are checked other than Dry or None, a photo must be taken and submitted as Attachment A.

### D. ADDITIONAL NOTES

New pipes have been installed adjacent to the CBC to increase the opening. Standing water present in drainage channel below CBC. Sediment and live vegetation growing below new pipes.

Precipitation model indicates measurable rain between 0500 April 29 and 0500 April 30. Data was not yet available at time of inspection.

This is likely stormwater rather than an illicit discharge.





Outfall ID: 1059



Site Report Form

| 1) Outfall ID:                                   | 1062471                                                                    |                                                                  |                                                          |                                                  |
|--------------------------------------------------|----------------------------------------------------------------------------|------------------------------------------------------------------|----------------------------------------------------------|--------------------------------------------------|
| 2) Date of Inspection: 4/30/2019                 |                                                                            |