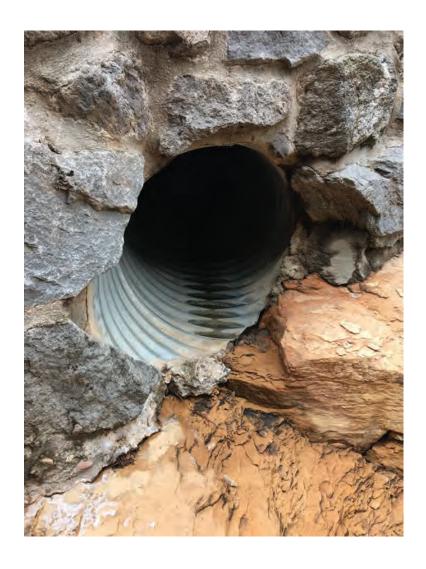

Outfall (ex. large cmp, step down box culvert): Pipe opening - 24" CMP C. FIELD OBSERVATIONS Flow Smell **Floatables** Vegetation/ Deposits Dry ✓ None Algae ✓ None □ None Sewage ✓ Standing None ☐ Musty ☐ Debris Sewage Rotten Eggs Oil Sheen ☐ Slow Minimal ✓ Sediment Soap Suds ☐ Normal ■ Water Line ☐ Moderate Other: Solvent Excessive Other: Fast Chlorine Other:

NOTE\* If any of the above boxes are checked other than Dry or None, a photo must be taken and submitted as Attachment A.

### D. ADDITIONAL NOTES

Small amount of clean standing water with sediment deposit in pipe's corrugated ridges.

Precipitation model indicates measurable rain between 0500 April 29 and 0500 April 30.

Data was not yet available at time of inspection.

This is likely stormwater rather than an illicit discharge.



Outfall ID:



Site Report Form

#### A. OUTFALL IDENTIFICATION 1) Outfall ID: 1062690 2) Date of Inspection: 4/30/2019 3) Time of Inspection: 12:01 pm 4) Rainfall event within the last 72 hour: | ✓ | yes no 5) Inspector Name: Laura Nordan B. GENERAL OUTFALL DESCRIPTION 1) Route: SR 89A (NB) 2) Milepost: 381.31 3) Type of Outfall (ex. large cmp, step down box culvert): Pipe opening - 24" CMP C. FIELD OBSERVATIONS Flow Smell **Floatables** Vegetation/ Deposits Dry ✓ None Algae ✓ None □ None Sewage ✓ Standing **√** None ☐ Musty ☐ Debris Sewage Rotten Eggs Oil Sheen ☐ Slow Minimal ✓ Sediment Soap Suds ☐ Normal ■ Water Line ☐ Moderate Other: Solvent Excessive Other: Fast Chlorine Other:

NOTE\* If any of the above boxes are checked other than Dry or None, a photo must be taken and submitted