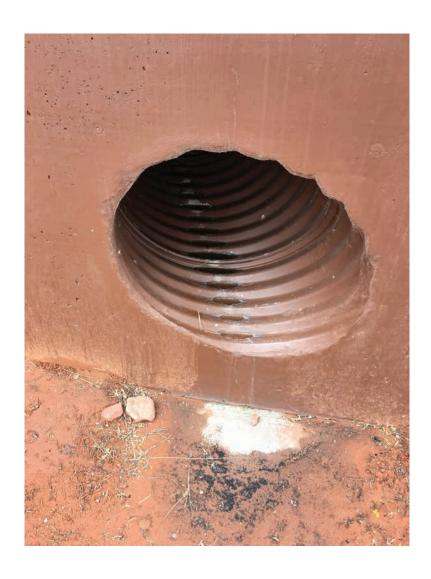

|  |  |  |  |
| Small amount of sediment deposited in pipe corrugated ridges.                                                                                                   |  |  |  |  |
|                                                                                                                                                                 |  |  |  |  |
|                                                                                                                                                                 |  |  |  |  |
|                                                                                                                                                                 |  |  |  |  |



Outfall ID: 143



| A. OUTFALL IDENTIFICATION