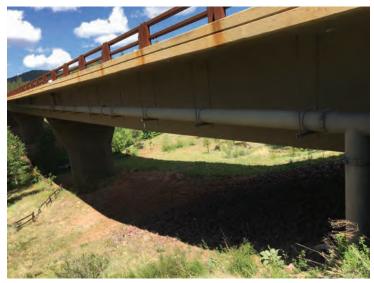

| A. OUTFALL IDENTIFICATION                                                                                                                                                                                                                                                                                                          |
|------------------------------------------------------------------------------------------------------------------------------------------------------------------------------------------------------------------------------------------------------------------------------------------------------------------------------------|
| 1) Outfall ID: 916008                                                                                                                                                                                                                                                                                                              |
| 2) Date of Inspection: 5/1/2019                                                                                                                                                                                                                                                                                                    |
| 3) Time of Inspection: 11:03 am                                                                                                                                                                                                                                                                                                    |
| 4) Rainfall event within the last 72 hour: ✓ yes □ no                                                                                                                                                                                                                                                                              |
| 5) Inspector Name: Laura Nordan                                                                                                                                                                                                                                                                                                    |
| B. GENERAL OUTFALL DESCRIPTION                                                                                                                                                                                                                                                                                                     |
| 1) Route: I-17 (NB)                                                                                                                                                                                                                                                                                                                |
| 2) Milepost: 287.95                                                                                                                                                                                                                                                                                                                |
| 3) Type of Outfall (ex. large cmp, step down box culvert):  Structure - Verde River Bridge (Str. # 1731)  C. FIELD OBSERVATIONS  Flow Smell Floatables Vegetation/ Deposits                                                                                                                                                        |
| ☑Dry       ☑ None       ☑ None       ☑ None       ☑ None       ☑ None       ☑ Debris         ☐ Slow       ☐ Sewage       ☐ Oil Sheen       ☐ Minimal       ☐ Sediment         ☐ Moderate       ☐ Rotten Eggs       ☐ Soap Suds       ☐ Normal       ☐ Water Line         ☐ Solvent       ☐ Other:       ☐ Excessive       ☐ Other: |
| NOTE* If any of the above boxes are checked other than Dry or None, a photo must be taken and submitted as Attachment A.                                                                                                                                                                                                           |
| D. ADDITIONAL NOTES                                                                                                                                                                                                                                                                                                                |
| Deck drains on NB outside shoulder                                                                                                                                                                                                                                                                                                 |