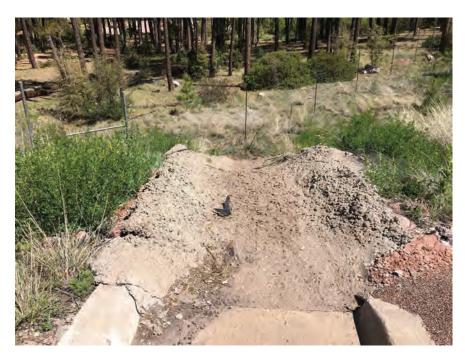

|  |  |  |  |





Outfall ID:

974993



Site Report Form

|                                                                                                                          |                               | A. OUTFALL IDENT                      | IFICATION           |                        |
|--------------------------------------------------------------------------------------------------------------------------|-------------------------------|---------------------------------------|---------------------|------------------------|
| 1) Outfall ID                                                                                                            | 975334                        |                                       |                     |                        |
| 2) Date of Ir