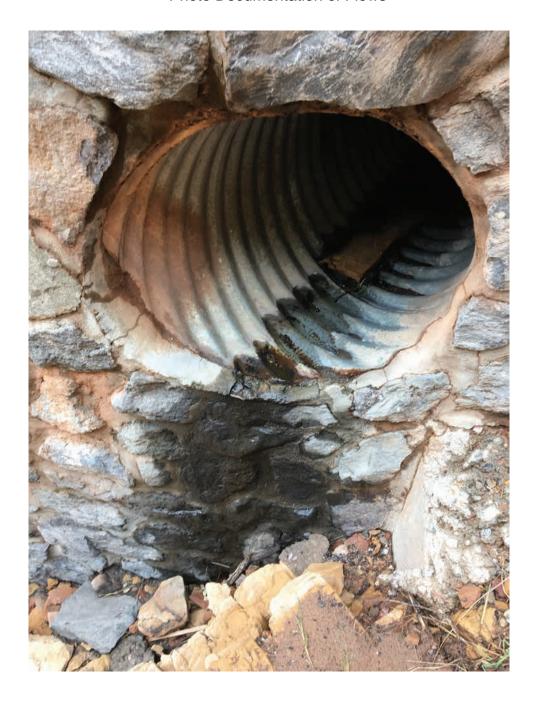

| A. OUTFALL IDENTIFICATION                                                                                                                                                                                                                                                                                                                                                                                                                                                                                                                                                                                                                                                                                                                                                                                                                                                                                                                                                                                                                                                                                                                                                                                                                                                                                                                                                                                                                                                                                                                                                                                                                                                                                                                                                                                                                                                                                                                                                                                                                                                                                                    |  |  |  |  |  |
|------------------------------------------------------------------------------------------------------------------------------------------------------------------------------------------------------------------------------------------------------------------------------------------------------------------------------------------------------------------------------------------------------------------------------------------------------------------------------------------------------------------------------------------------------------------------------------------------------------------------------------------------------------------------------------------------------------------------------------------------------------------------------------------------------------------------------------------------------------------------------------------------------------------------------------------------------------------------------------------------------------------------------------------------------------------------------------------------------------------------------------------------------------------------------------------------------------------------------------------------------------------------------------------------------------------------------------------------------------------------------------------------------------------------------------------------------------------------------------------------------------------------------------------------------------------------------------------------------------------------------------------------------------------------------------------------------------------------------------------------------------------------------------------------------------------------------------------------------------------------------------------------------------------------------------------------------------------------------------------------------------------------------------------------------------------------------------------------------------------------------|--|--|--|--|--|
| 1) Outfall ID: 889241                                                                                                                                                                                                                                                                                                                                                                                                                                                                                                                                                                                                                                                                                                                                                                                                                                                                                                                                                                                                                                                                                                                                                                                                                                                                                                                                                                                                                                                                                                                                                                                                                                                                                                                                                                                                                                                                                                                                                                                                                                                                                                        |  |  |  |  |  |
| 2) Date of Inspection: 5/1/2019                                                                                                                                                                                                                                                                                                                                                                                                                                                                                                                                                                                                                                                                                                                                                                                                                                                                                                                                                                                                                                                                                                                                                                                                                                                                                                                                                                                                                                                                                                                                                                                                                                                                                                                                                                                                                                                                                                                                                                                                                                                                                              |  |  |  |  |  |
| 3) Time of Inspection: 2:31 pm                                                                                                                                                                                                                                                                                                                                                                                                                                                                                                                                                                                                                                                                                                                                                                                                                                                                                                                                                                                                                                                                                                                                                                                                                                                                                                                                                                                                                                                                                                                                                                                                                                                                                                                                                                                                                                                                                                                                                                                                                                                                                               |  |  |  |  |  |
| 4) Rainfall event within the last 72 hour:  yes  √ no                                                                                                                                                                                                                                                                                                                                                                                                                                                                                                                                                                                                                                                                                                                                                                                                                                                                                                                                                                                                                                                                                                                                                                                                                                                                                                                                                                                                                                                                                                                                                                                                                                                                                                                                                                                                                                                                                                                                                                                                                                                                        |  |  |  |  |  |
| 5) Inspector Name: Laura Nordan                                                                                                                                                                                                                                                                                                                                                                                                                                                                                                                                                                                                                                                                                                                                                                                                                                                                                                                                                                                                                                                                                                                                                                                                                                                                                                                                                                                                                                                                                                                                                                                                                                                                                                                                                                                                                                                                                                                                                                                                                                                                                              |  |  |  |  |  |
| B. GENERAL OUTFALL DESCRIPTION                                                                                                                                                                                                                                                                                                                                                                                                                                                                                                                                                                                                                                                                                                                                                                                                                                                                                                                                                                                                                                                                                                                                                                                                                                                                                                                                                                                                                                                                                                                                                                                                                                                                                                                                                                                                                                                                                                                                                                                                                                                                                               |  |  |  |  |  |
| 1) Route: SR 89A (SB)                                                                                                                                                                                                                                                                                                                                                                                                                                                                                                                                                                                                                                                                                                                                                                                                                                                                                                                                                                                                                                                                                                                                                                                                                                                                                                                                                                                                                                                                                                                                                                                                                                                                                                                                                                                                                                                                                                                                                                                                                                                                                                        |  |  |  |  |  |
| 2) Milepost: 361.72                                                                                                                                                                                                                                                                                                                                                                                                                                                                                                                                                                                                                                                                                                                                                                                                                                                                                                                                                                                                                                                                                                                                                                                                                                                                                                                                                                                                                                                                                                                                                                                                                                                                                                                                                                                                                                                                                                                                                                                                                                                                                                          |  |  |  |  |  |
| 3) Type of Outfall (ex. large cmp, step down box culvert):                                                                                                                                                                                                                                                                                                                                                                                                                                                                                                                                                                                                                                                                                                                                                                                                                                                                                                                                                                                                                                                                                                                                                                                                                                                                                                                                                                                                                                                                                                                                                                                                                                                                                                                                                                                                                                                                                                                                                                                                                                                                   |  |  |  |  |  |
| Unpaved cut ditch                                                                                                                                                                                                                                                                                                                                                                                                                                                                                                                                                                                                                                                                                                                                                                                                                                                                                                                                                                                                                                                                                                                                                                                                                                                                                                                                                                                                                                                                                                                                                                                                                                                                                                                                                                                                                                                                                                                                                                                                                                                                                                            |  |  |  |  |  |
| C. FIELD OBSERVATIONS                                                                                                                                                                                                                                                                                                                                                                                                                                                                                                                                                                                                                                                                                                                                                                                                                                                                                                                                                                                                                                                                                                                                                                                                                                                                                                                                                                                                                                                                                                                                                                                                                                                                                                                                                                                                                                                                                                                                                                                                                                                                                                        |  |  |  |  |  |
| Flow Smell  □ Dry □ None □ Standing □ Musty □ Sewage □ Oil Sheen □ Moderate □ Rotten Eggs □ Solvent □ Chlorine □ Other: □ Other: □ Other: □ Deposits Algae □ None □ None □ Debris □ Normal □ Normal □ Water Line □ Other: |  |  |  |  |  |
| NOTE* If any of the above boxes are checked other than Dry or None, a photo must be taken and submitted as Attachment A.                                                                                                                                                                                                                                                                                                                                                                                                                                                                                                                                                                                                                                                                                                                                                                                                                                                                                                                                                                                                                                                                                                                                                                                                                                                                                                                                                                                                                                                                                                                                                                                                                                                                                                                                                                                                                                                                                                                                                                                                     |  |  |  |  |  |
| D. ADDITIONAL NOTES                                                                                                                                                                                                                                                                                                                                                                                                                                                                                                                                                                                                                                                                                                                                                                                                                                                                                                                                                                                                                                                                                                                                                                                                                                                                                                                                                                                                                                                                                                                                                                                                                                                                                                                                                                                                                                                                                                                                                                                                                                                                                                          |  |  |  |  |  |
| Observed a pipe on the opposite (north) bank of the wash that is likely an unmapped outfall.                                                                                                                                                                                                                                                                                                                                                                                                                                                                                                                                                                                                                                                                                                                                                                                                                                                                                                                                                                                                                                                                                                                                                                                                                                                                                                                                                                                                                                                                                                                                                                                                                                                                                                                                                                                                                                                                                                                                                                                                                                 |  |  |  |  |  |