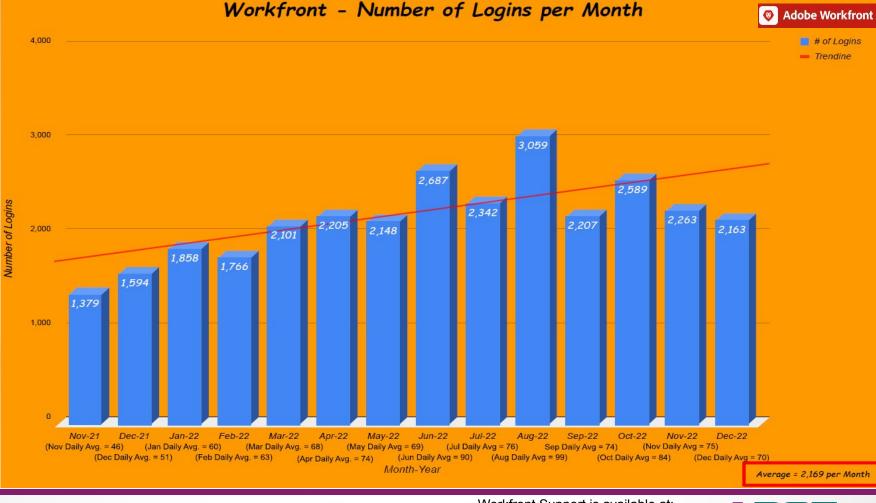

#### Workfront Training Metrics

TRAINING

1,545 Total Workfront Users Trained

Number of Logins Per Month