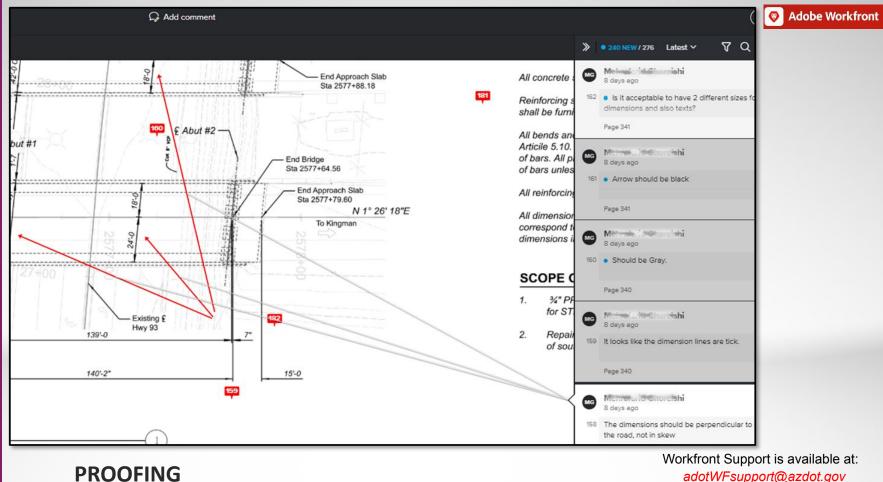

Workfront Support is available at:

adotWFsupport@azdot.gov

🔯 Adobe Workfront

PROJECT

adotWFsupport@azdot.gov