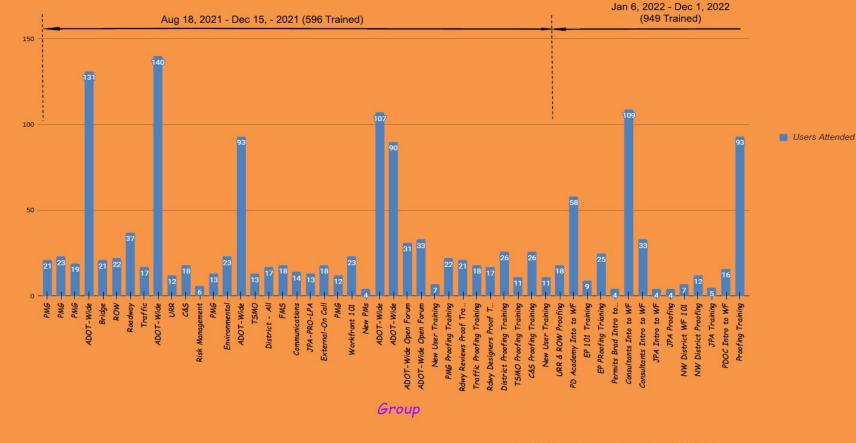

#### Workfront Training Metrics

TRAINING

1,545 Total Workfront Users Trained

Number of Logins Per Month