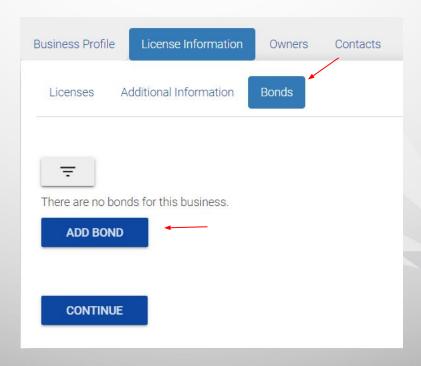

Select Bonds

Upload Arizona Motor Fuel Supplier Bond

Click

ADD BOND

#### **Bond Amount**

Suppliers and Eligible Purchasers are required to hold a surety bond per A.R.S. §28-5631 and A.R.S. §28-5638. The bond amount is determined by reviewing tax liability amounts for the last twelve months. The highest monthly tax liability is then multiplied by two and rounded up to the nearest thousand. The minimum bond amount is \$5,000 and the maximum amount is \$5,000,000.