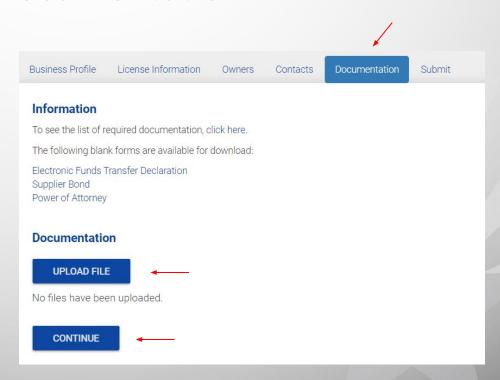

#### **Documentation**

## Upload the following documents:

- Electronic Funds Transfer
   Declaration
- Supplier Bond
- Power Of Attorney (if needed)
- Certificate of Good
   Standing with Arizona
   Corporation Commission
   (see next slide for more
   information)

CONTINUE