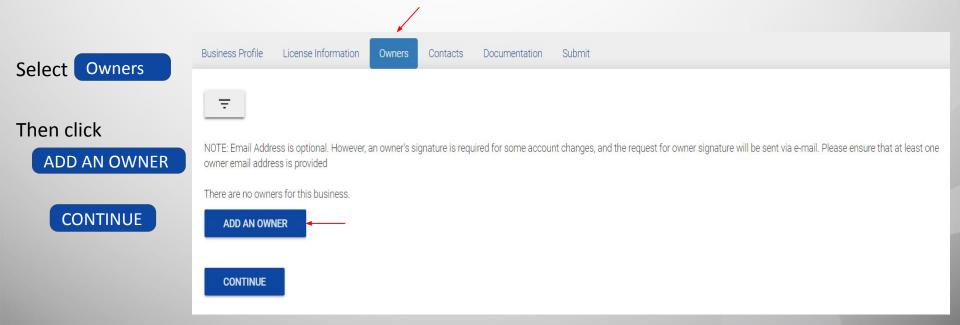

### Owner's Information

### Owner's Information

Enter Owner's: Name, Title and Email

Select

CONTINUE

| Business Profile | License Information    | Owners Contacts              | Documentation        | Submit                         |                                        |                                       |
|------------------|------------------------|------------------------------|----------------------|--------------------------------|----------------------------------------|---------------------------------------|
| ₹                |                        |                              |                      |                                |                                        |                                       |
| NOTE: Email Addr |                        | an owner's signature is requ | uired for some accou | nt changes, and the request fo | r owner signature will be sent via e-m | nail. Please ensure that at least one |
|                  | ers for this business. |                              |                      |                                |                                        |                                       |
| Owner init       |                        |                              |                      | /                              |                                        | /                                     |
| Name             |                        | Title                        | e                    |                                | Email                                  |                                       |