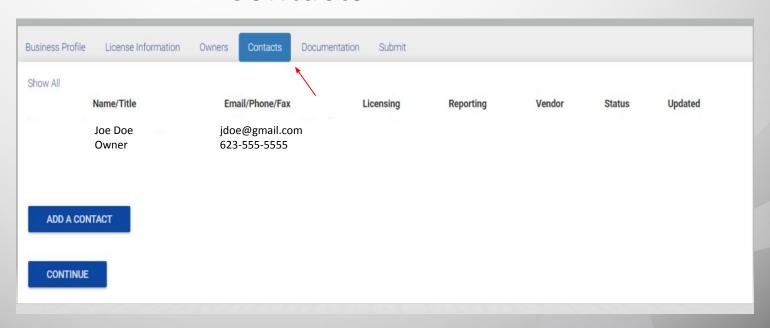

#### **Contacts**

Select Contacts

#### Enter:

- Name / Title
- Email /Phone
- Type of Contact

#### Select

ADD A CONTACT

**CONTINUE** 