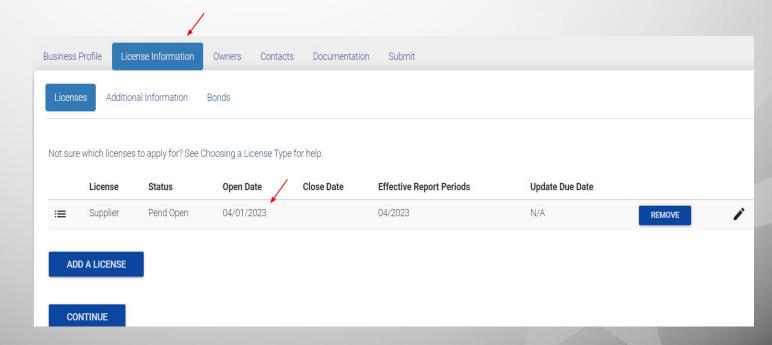

Select: License Information then select

ADD A LICENSE

Select: Supplier Type from the dropdown menu.

Opening date will be the 1st of the month in which the license will be approved.

Select: Additional information

| Business Profile | License Information          | Owners  | Contacts | De      | ocument | ation | Submit |   |
|------------------|------------------------------|---------|----------|---------|---------|-------|--------|---|
| Licenses         | Additional Information       | Bonds   |          |         |         |       |        |   |
|                  |                              |         |          |         |         |       |        |   |
|                  | Bio Diesel Produ             | ıcer    |          |         |         |       |        | ~ |
|                  |                              |         |          |         |         |       |        |   |
| Dyed Diese       | Sales to Schools/Local Tran  | esits O | Yes      | $\circ$ | No      |       |        |   |
|                  |                              |         |          |         |         |       |        |   |
|                  | Bulk Storage Facility Indica | ator O  | Yes      | 0       | No      | ?     |        |   |
| EDIT             |                              |         |          |         |         |       |        |   |
| CONTINUE         |                              |         |          |         |         |       |        |   |