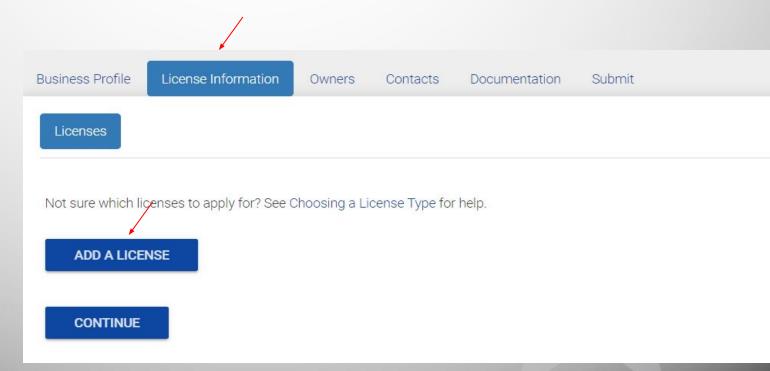

Select: License Information then select

ADD A LICENSE

Select: Supplier Type from the dropdown menu.

Opening date will be the 1st of the month in which the license will be approved.

Select: Additional information