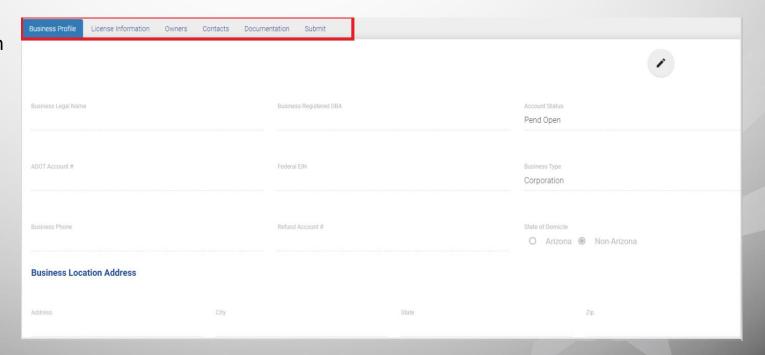

Update your

Business Profile by
selecting the Pencil
icon.

#### Enter:

- Business Type
- Business Location Address
- BusinessPhone
- Mailing Address

| Business Profile License Information Owners Contacts D | ocumentation Submit     |       | /                                        |
|--------------------------------------------------------|-------------------------|-------|------------------------------------------|
|                                                        |                         |       |                                          |
| Business Legal Name                                    | Business Registered DBA |       | Account Status Pend Open                 |
| ADOT Account #                                         | Federal EIN             |       | Business Type Corporation                |
| Business Phone                                         | Refund Account #        |       | State of Domicile O Arizona  Non-Arizona |
| Business Location Address                              |                         |       |                                          |
| Address City                                           |                         | State | Zip                                      |
|                                                        |                         |       |                                          |