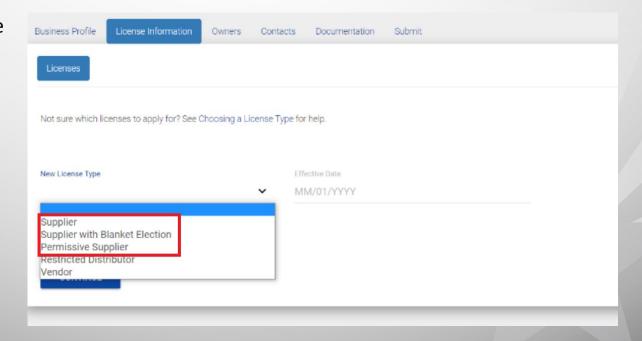

Select: License Information then select

ADD A LICENSE

Select: Supplier Type from the dropdown menu.

Opening date will be the 1st of the month in which the license will be approved.

Select: Additional information