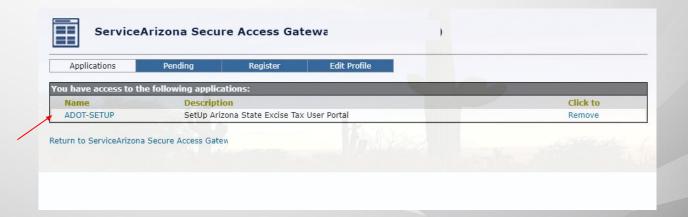

### Registration

Select

Register

Then Setup Arizona State
Excise Tax User Portal
(ADOT-SETUP) from the
dropdown menu, then click

Submit

| Applications     | Pending             | Register              | Edit Profile |
|------------------|---------------------|-----------------------|--------------|
| rnet Application | s                   |                       |              |
| an Application:  | SetUp Arizona State | Excise Tax User Porta | (ADOT-SETUP) |
| r App Code:      |                     |                       |              |