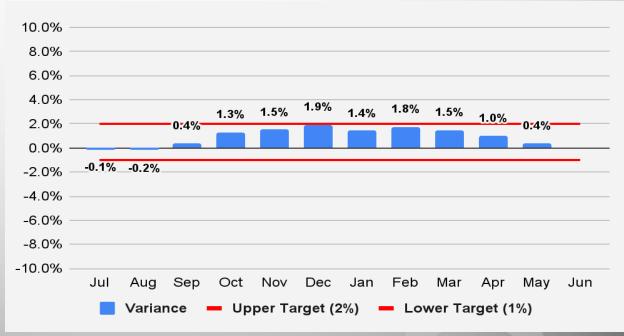

# Regional Area Road Fund (RARF):

### Revenue Forecast vs. Actual

|                             | Мау            |                |                              |                     |                                    |  |  |
|-----------------------------|----------------|----------------|------------------------------|---------------------|------------------------------------|--|--|
| Revenue<br>Category         | FY 2022 Actual | FY 2023 Actual | FY 2022-<br>FY 2023<br>% Chg | FY 2023<br>Forecast | FY 2023<br>% Diff from<br>Forecast |  |  |
| Retail Sales                | \$34,492       | \$33,035       | -4.2%                        | \$36,630            | -9.8%                              |  |  |
| Contracting                 | 6,311          | 7,883          | 24.9%                        | 7,260               | 8.6%                               |  |  |
| Utilities                   | 2,387          | 2,420          | 1.4%                         | 2,410               | 0.4%                               |  |  |
| Restaurant & Bar            | 6,444          | 6,950          | 7.8%                         | 6,960               | -0.1%                              |  |  |
| Rental of Real Property     | 5,385          | 5,676          | 5.4%                         | 5,690               | -0.3%                              |  |  |
| Rental of Personal Property | 2,089          | 2,405          | 15.1%                        | 2,300               | 4.6%                               |  |  |
| Other                       | 1,556          | 999            | -35.8%                       | 1,590               | -37.1%                             |  |  |
| Total                       | \$58,664       | \$59,368       | 1.2%                         | \$62,840            | -5.5%                              |  |  |