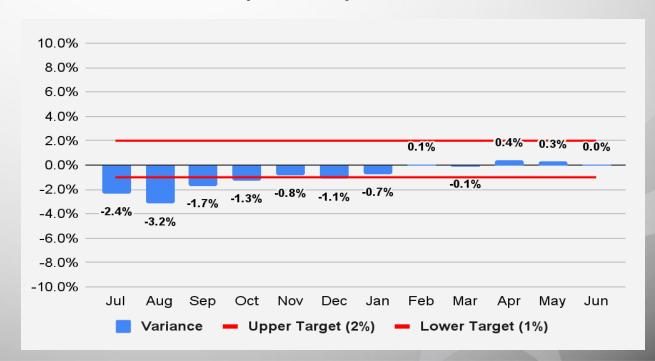

# Highway User Revenue Fund (HURF):

### Revenue Forecast vs. Actual

|                     | June           |                |                              |                     |                                    |  |  |  |  |
|---------------------|----------------|----------------|------------------------------|---------------------|------------------------------------|--|--|--|--|
| Revenue<br>Category | FY 2022 Actual | FY 2023 Actual | FY 2022-<br>FY 2023<br>% Chg | FY 2023<br>Forecast | FY 2023<br>% Diff from<br>Forecast |  |  |  |  |
| Gas Tax             | \$46,261       | \$47,060       | 1.7%                         | \$47,190            | -0.3%                              |  |  |  |  |
| Use Fuel            | 23,513         | 21,665         | -7.9%                        | 24,920              | -13.1%                             |  |  |  |  |
| Vehicle License Tax | 53,921         | 55,984         | 3.8%                         | 51,760              | 8.2%                               |  |  |  |  |
| Smart & Safe AZ     | 18,662         | 22,227         | 19.1%                        | 27,000              | -17.7%                             |  |  |  |  |
| Motor Carrier       | 4,096          | 4,424          | 8.0%                         | 4,340               | 1.9%                               |  |  |  |  |
| Registration        | 17,647         | 18,862         | 6.9%                         | 17,830              | 5.8%                               |  |  |  |  |
| Other               | 4,991          | 4,560          | -8.6%                        | 5,340               | -14.6%                             |  |  |  |  |
| Total               | \$169,089      | \$174,783      | 3.4%                         | \$178,380           | -2.0%                              |  |  |  |  |