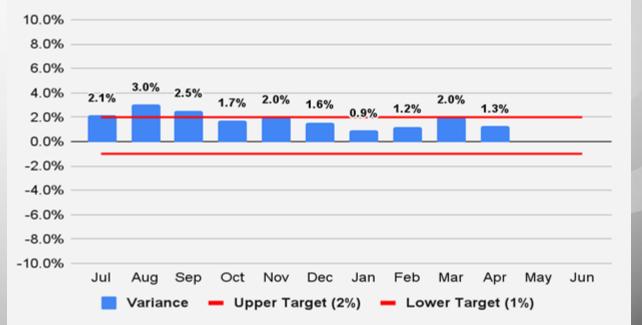

# Highway User Revenue Fund (HURF): Revenue Forecast vs. Actual

|                     | April          |                   |                              |                     |                                    |  |  |
|---------------------|----------------|-------------------|------------------------------|---------------------|------------------------------------|--|--|
| Revenue<br>Category | FY 2023 Actual | FY 2024 Actual    | FY 2023-<br>FY 2024<br>% Chg | FY 2024<br>Forecast | FY 2024<br>% Diff from<br>Forecast |  |  |
| Gas Tax             | \$46,282       | \$47 <i>,</i> 878 | 3.4%                         | \$46,610            | 2.7%                               |  |  |
| Use Fuel            | 25,428         | 26,809            | 5.4%                         | 25,400              | 5.5%                               |  |  |
| Vehicle License Tax | 54,838         | 46,856            | -14.6%                       | 54,290              | -13.7%                             |  |  |
| Smart & Safe AZ     | 0              | 0                 | 0.0%                         | 0                   | 0.0%                               |  |  |
| Motor Carrier       | 7,024          | 6,519             | -7.2%                        | 6,810               | -4.3%                              |  |  |
| Registration        | 28,396         | 27,204            | -4.2%                        | 27,440              | -0.9%                              |  |  |
| Other               | 5,157          | 3,020             | -41.4%                       | 5,140               | -41.3%                             |  |  |
| Total               | \$167,126      | \$158,287         | -5.3%                        | \$165,690           | -4.5%                              |  |  |