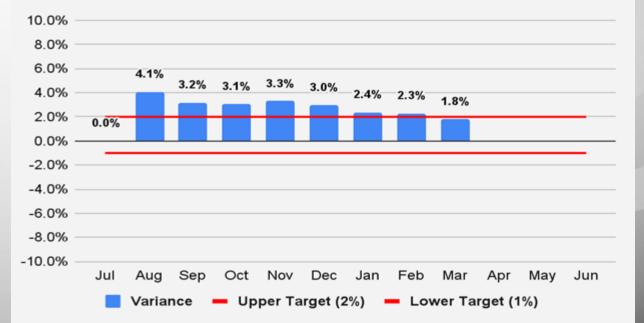

## Regional Area Road Fund (RARF): Revenue Forecast vs. Actual

|                             | March          |                |                              |                     |                                    |  |  |  |
|-----------------------------|----------------|----------------|------------------------------|---------------------|------------------------------------|--|--|--|
| Revenue<br>Category         | FY 2023 Actual | FY 2024 Actual | FY 2023-<br>FY 2024<br>% Chg | FY 2024<br>Forecast | FY 2024<br>% Diff from<br>Forecast |  |  |  |
| Retail Sales                | \$30,901       | \$31,544       | 2.1%                         | \$31,920            | -1.2%                              |  |  |  |
| Contracting                 | 7,241          | 7,630          | 5.4%                         | 7,680               | -0.7%                              |  |  |  |
| Utilities                   | 2,642          | 2,893          | 9.5%                         | 2,830               | 2.2%                               |  |  |  |
| Restaurant & Bar            | 6,872          | 6,906          | 0.5%                         | 7,080               | -2.5%                              |  |  |  |
| Rental of Real Property     | 6,381          | 5,953          | -6.7%                        | 6,400               | -7.0%                              |  |  |  |
| Rental of Personal Property | 2,190          | 2,290          | 4.5%                         | 2,390               | -4.2%                              |  |  |  |
| Other                       | 1,639          | 1,684          | 2.7%                         | 1,790               | -5.9%                              |  |  |  |
| Total                       | \$57,867       | \$58,900       | 1.8%                         | \$60,090            | -2.0%                              |  |  |  |