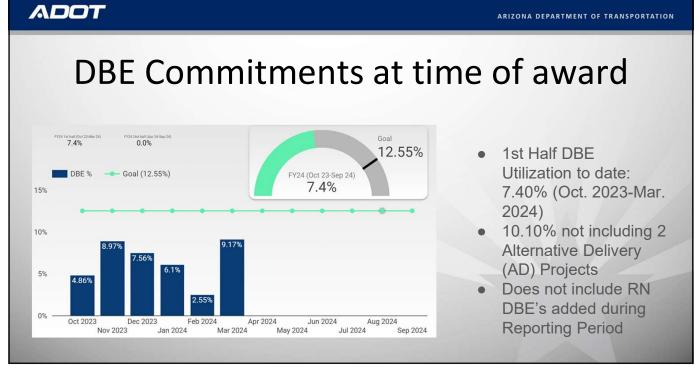

## DBE Goals & Reports Website

| Funding<br>Agency           | Federal Fiscal<br>Time Frame | Overall DBE<br>Goal         | Race<br>Conscious (RC)<br>% | Race Neutral<br>(RN) % |
|-----------------------------|------------------------------|-----------------------------|-----------------------------|------------------------|
| FHWA                        | 2024 - 2026<br>(Oct Sept.)   | 12.55%                      | 7.65%                       | 4.90%                  |
|                             | ADOT Reports DE              | BE Accomplishme             | ents Semi Annually          |                        |
| 1st Half Semi Annual Period |                              | October 2023 - March 2024   |                             |                        |
| 2nd Half Semi Annual Period |                              | April 2024 - September 2024 |                             |                        |