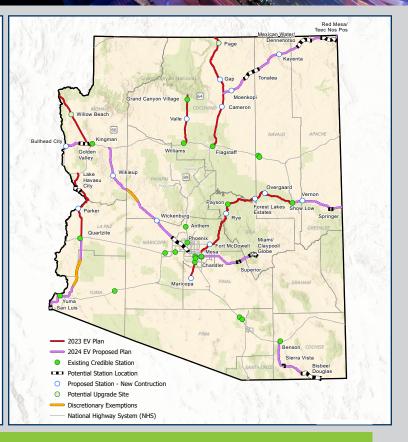

#### **ABOUT THE PROJECT**

The Arizona Department of Transportation (ADOT) has identified a network of publicly accessible electric vehicle fast-charging stations along Interstate highways in Arizona. Funded by the federal National Electric Vehicle Infrastructure (NEVI) Program and guided by significant stakeholder and public input, the goal is to build a resilient, equitable, accessible and reliable network statewide.

ADOT is updating the plan in 2024 with new proposed station locations on state highways. Learn more at our upcoming statewide virtual public meeting.