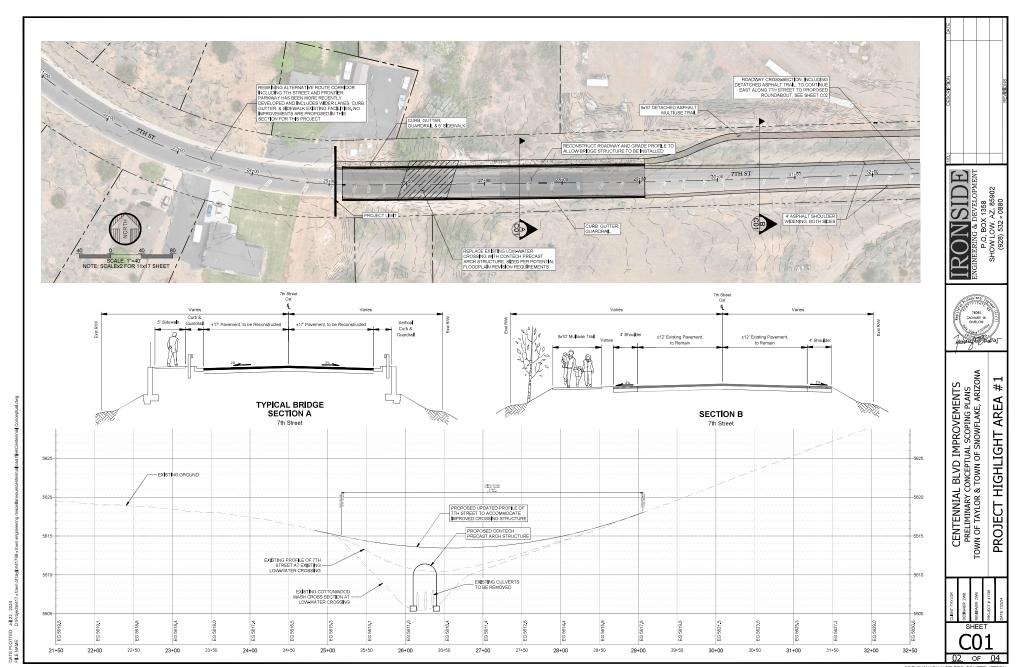

#### 9. Economic Strengths Project Fund (ESP)

Sharay Satchell presented the ESP projects for the following applicants:

1) Bullhead City 2) City of Kingman 3) Mohave County 4)T own of Taylor

Item 9-1 was presented by: Sharay Satchell