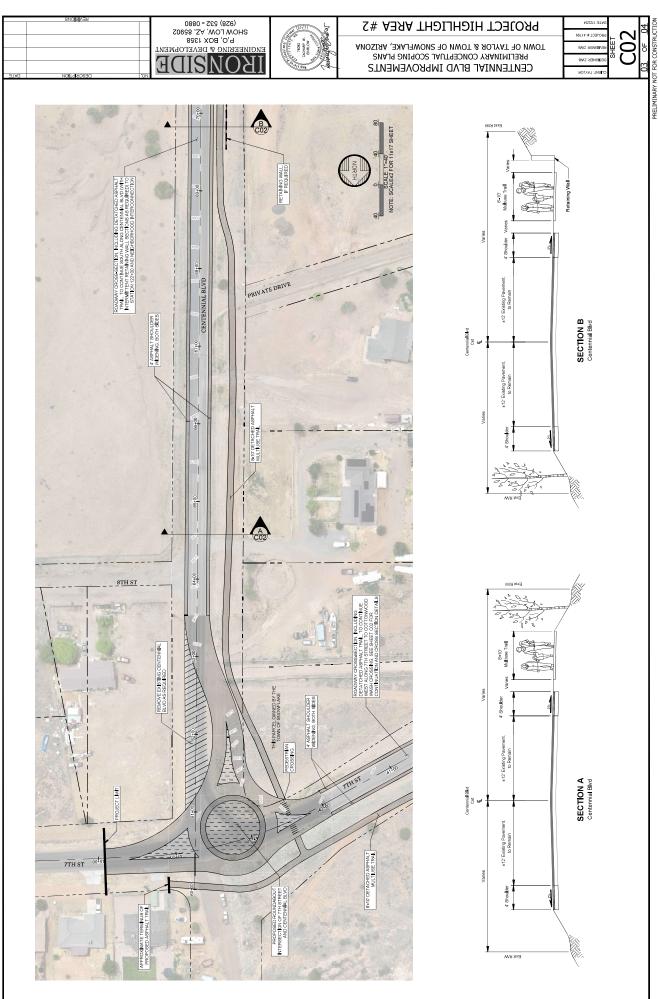

#### 9. Economic Strengths Project Fund (ESP)

Sharay Satchell presented the ESP projects for the following applicants:

1) Bullhead City 2) City of Kingman 3) Mohave County 4)T own of Taylor

Item 9-1 was presented by: Sharay Satchell