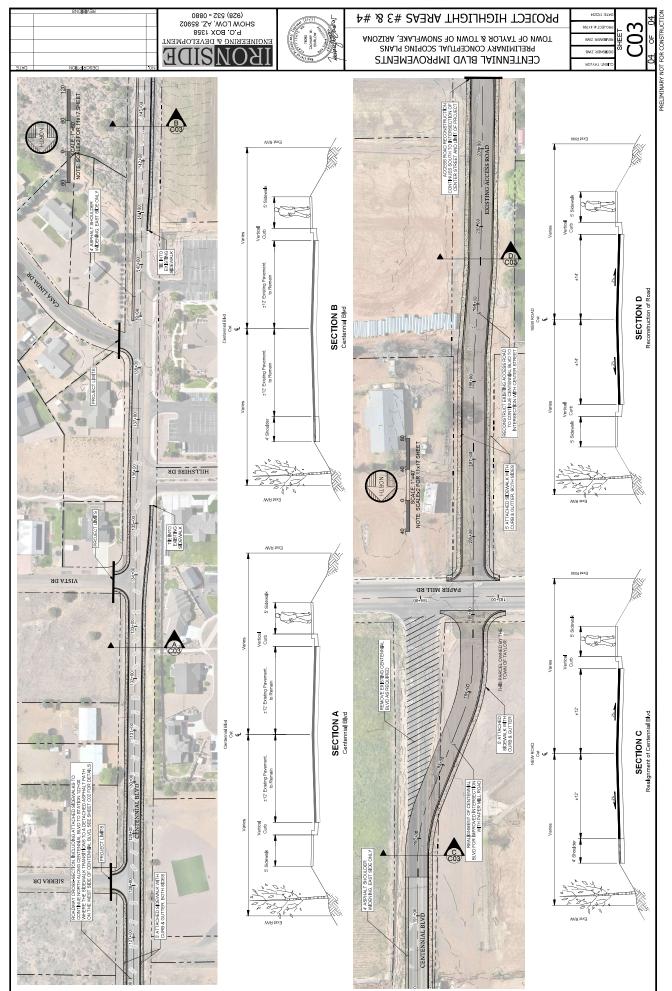

#### 9. Economic Strengths Project Fund (ESP)

Sharay Satchell presented the ESP projects for the following applicants:

1) Bullhead City 2) City of Kingman 3) Mohave County 4)T own of Taylor

Item 9-1 was presented by: Sharay Satchell