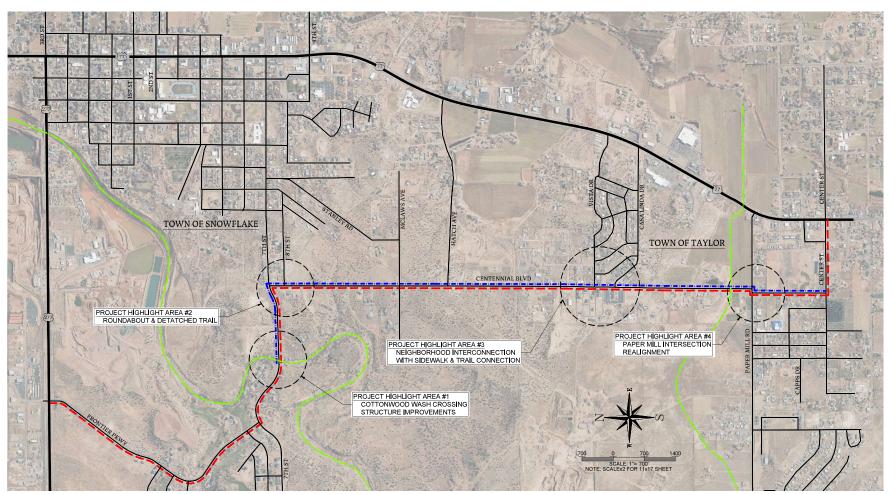

interconnections and overall transportation network by providing a robust SR 77 alternative
- Improve emergency response corridors by increasing flood resiliency of Cottonwood Wash crossing

I request your consideration of the Towns of Taylor and Snowflake's application to fund this important project. It is our hope that you will see the importance of this project in increasing mobility and safety for the citizens and visitors of Taylor and Snowflake.

Sincerely,

Chris Fetzer
Executive Director



#### PRELIMINARY CONCEPT SCOPING PLANS FOR

## CENTENNIAL BLVD IMPROVEMENTS

TOWN OF TAYLOR & TOWN OF SNOWFLAKE NAVAJO COUNTY, ARIZONA







CENTENNIAL BLVD IMPROVEMENTS PRELIMINARY CONCEPTUAL SCOPING PLANS TOWN OF TAYLOR & TOWN OF SNOWFLAKE, ARIZONA SHEET



PRELIMINARY NOT FOR CONSTRUCTION





PRELIMINARY NOT FOR CONSTRUCTION







928-532-0880 admin@ironsideengr.com ironsideengr.com

## **Engineering Design Services Cost Estimate**

#### Town of Taylor and Town of Snowflake Centennial Blvd Improvement Project

August 15, 2024

- **Description.** The Town of Taylor and Town of Snowflake propose to construct improvements to Centennial Blvd that includes improvements to the crossing of Cottonwood Wash, improvements to the intersections at Papermill Rd and 7<sup>th</sup> Street, and miscellaneous safety and multimodal improvements. This project is a joint approach of the Towns of Taylor and Snowflake that will more resiliency to this primary alternate connection between these two towns.
- **Scope of Work.** The scope of this Engineering Design Services Cost Estimate is summari