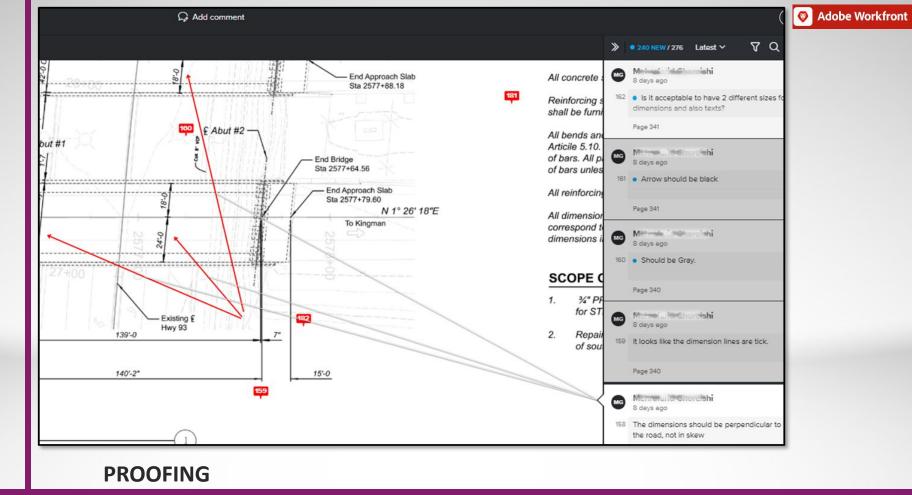

#### Workfront

- → Workfront has been around for about 6 years at ADOT (June, 2018)
- → Workfront has over 1400 active users
- → All of ADOT's projects that are in design are done in Workfront
- → As of July 1, 2022 all review of design submittals should be done in Workfront using Proofing
- → Workfront has "Custom" How-To's (designed specifically for ADOT) to show users how to use Workfront