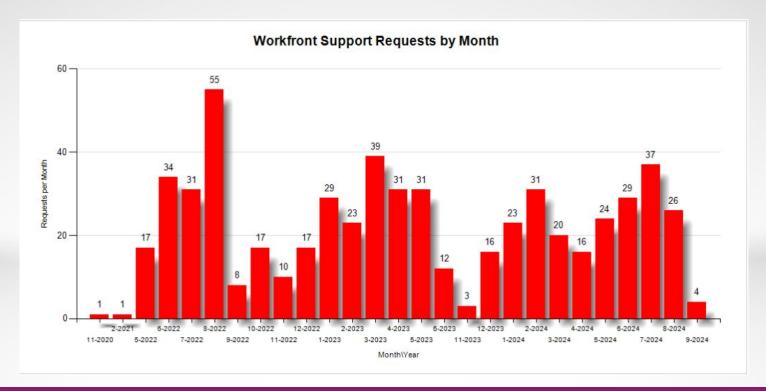

ort is available at: <a href="mailto:adotWFsupport@azdot.gov">adotWFsupport@azdot.gov</a>





Workfront

#### Workfront Support is available at:

#### adotWFsupport@azdot.gov



Workfront Support is available at:



# PROJECT DELIVERY ACADEMY Workfront

### http://primaweb/workfronttools/

### **WORKFRONT TOOLS**

Home About

#### WELCOME ISAAC CANEZ

What would you like to do today?

User Access

Request Support
Request eSTIP Data Change

New Project for Workfront

For more information or assistance contact: adotWFsupport@azdot.gov

Workfront Support is available at:





# PROJECT DELIVERY ACADEMY Workfront

#### http://primaweb/workfronttools/



Workfront Support is available at:

adotWFsupport@azdot.gov





# PROJECT DELIVERY ACADEMY Workfront

#### http://primaweb/workfronttools/







## **Questions?**

Workfront Support is available at:

adotWFsupport@azdot.gov

&

http://primaweb/workfronttools/