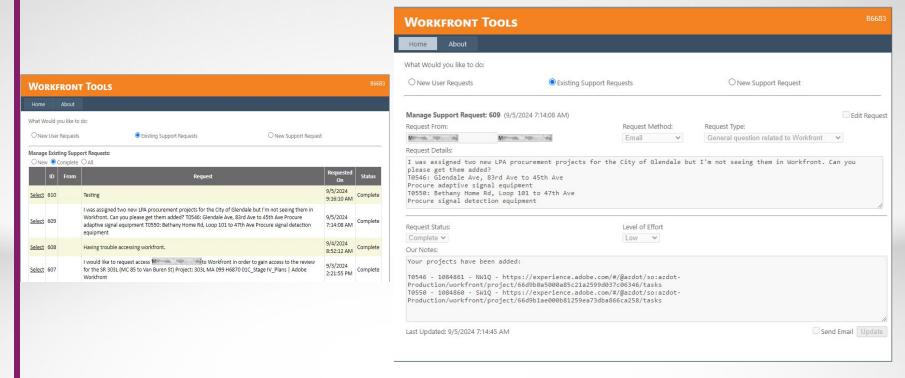

### http://primaweb/workfronttools/

### **WORKFRONT TOOLS**

Home About

#### WELCOME ISAAC CANEZ

What would you like to do today?

User Access

Request Support
Request eSTIP Data Change

New Project for Workfront

For more information or assistance contact: adotWFsupport@azdot.gov