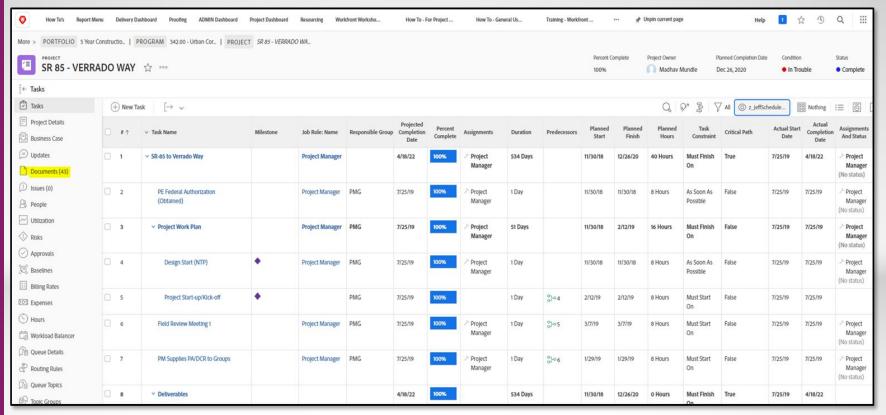

#### Workfront

- → Workfront has been around for about 6 years at ADOT (June, 2018)
- → Workfront has over 1400 active users
- → All of ADOT's projects that are in design are done in Workfront
- → As of July 1, 2022 all review of design submittals should be done in Workfront using Proofing
- → Workfront has "Custom" How-To's (designed specifically for ADOT) to show users how to use Workfront