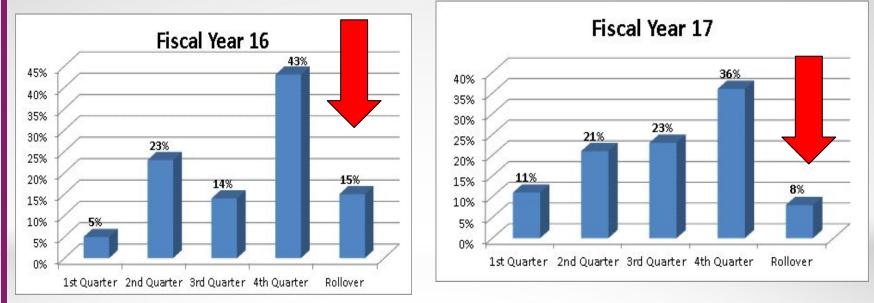

## Where We Started - Year 1

Year 2 (FY 16)

Year 3 (FY17)

We started to show improvement with our "5th" Quarter

## **5th Year Progress**

- Flattened out Delivery
- Success?
- Actually the result was a Watermelon

## **Quarterly Hockey Sticks**