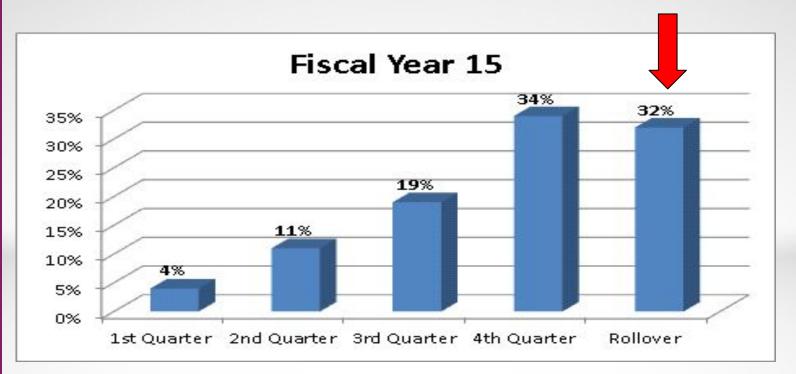

## ADOT Delivery Goals 20-30-30-20

- Goal was implemented in 2015
- Even out the delivery of State and Local projects administered by ADOT

## Where We Started - Year 1

Year 2 (FY 16)

Year 3 (FY17)

We started to show improvement with our "5th" Quarter