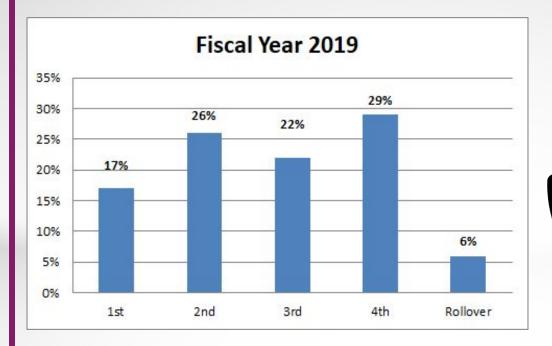

### **New Metric...**

25 - 35 - 25 - 15

### Goal: Deliver 60% of the projects in the first 6 months of the year.