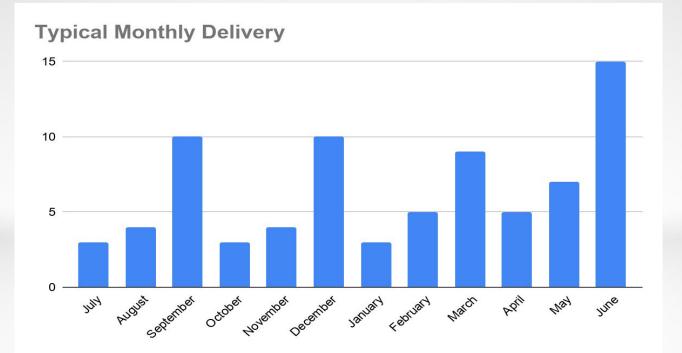

#### **Monthly Delivery**

Advertise 80% of Projects Baselined in the Month Committed

Have we been successful? Not Totally

Why? Tracking LAG measures and not LEAD Measures

### **Countermeasures:**

- Meet weekly to discuss project deliverables and any barriers to delivery
- Track federal authorizations from request to advertisement
- Track on-time Stage 3 Deliverables Lead Measure
- Track project initiation to NTP Lead Measure