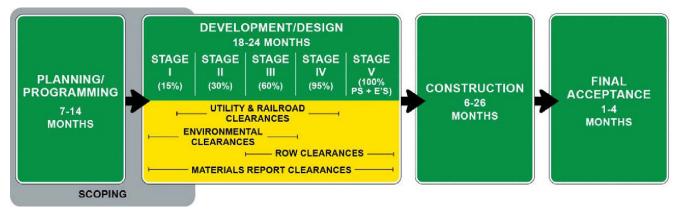

## **Project Development Process**

The Federal-Aid **Project Development Process** consists of multiple steps.

Let's take a "high level" look at major project milestones...

### Phases

Local Public Agencies (LPAs) move through these phases to satisfy requirements of the federal-aid highway program so the project is eligible for Federal funding \$\$\$.