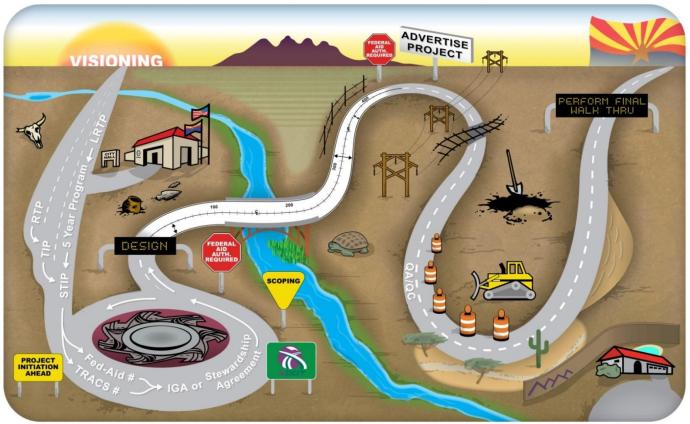

## **Project Development Process**

The Federal-Aid **Project Development Process** consists of multiple steps.

Let's take a "high level" look at major project milestones...

### Phases

Local Public Agencies (LPAs) move through these phases to satisfy requirements of the federal-aid highway program so the project is eligible for Federal funding \$\$\$.

### LPA Section--Where do we fit??