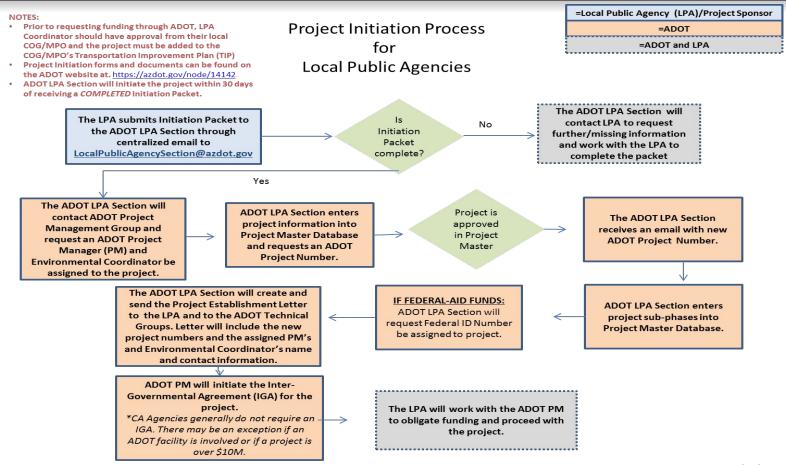

# **Planning & Programming**

ADOT partners with Councils of Governments (COGs) and Metropolitan Planning Organizations (MPOs) as a conduit for federal funding to the local public agencies.

- Before a project can be initiated, Local Sponsors must apply and be selected for federal funding through their regional COG/MPO or through an ADOT Local Program.
- Applications should identify a realistic preliminary scope, schedule, and budget so that appropriate funding can be programmed.
- All phases of the project must be programmed in the regional Transportation Improvement Plan (TIP) and E-Stip.
- Local Sponsor can then start the Project Initiation
   Process through ADOT LPA Section.

### **PROJECT INITIATION** for Local Public Agencies

# **Project Initiation with ADOT**

### ADOT LPA Section will...

- Review documents to understand scope, schedule and budget to ensure project is feasible and meets program eligibility requirements.
- □ Coordinate with Local Sponsors if revisions are needed.
- **Request an ADOT Project Manager (PM) and Environmental Planner.**
- D Meet with assigned ADOT PM to discuss scoping and project needs.
- Initiate project in Project Master Database and request Federal ID and ADOT Project numbers.
- Sends an Establishment Letter with the Federal ID, ADOT Project Number, Names and contact information for ADOT PM and Environmental Planner assigned to the project.
- □ Hand-off project to ADOT PM.