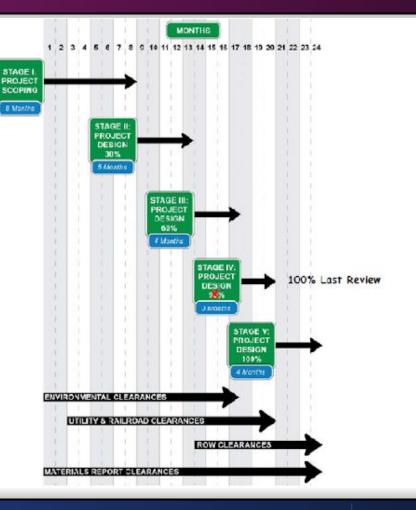

## **Project Development Process**

The Federal-Aid **Project Development Process** consists of multiple steps.

Let's take a "high level" look at major project milestones...