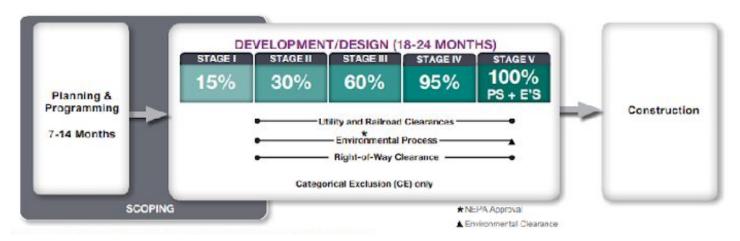

## **Project Development Process**

The Federal-Aid **Project Development Process** consists of multiple steps.

Let's take a "high level" look at major project milestones...