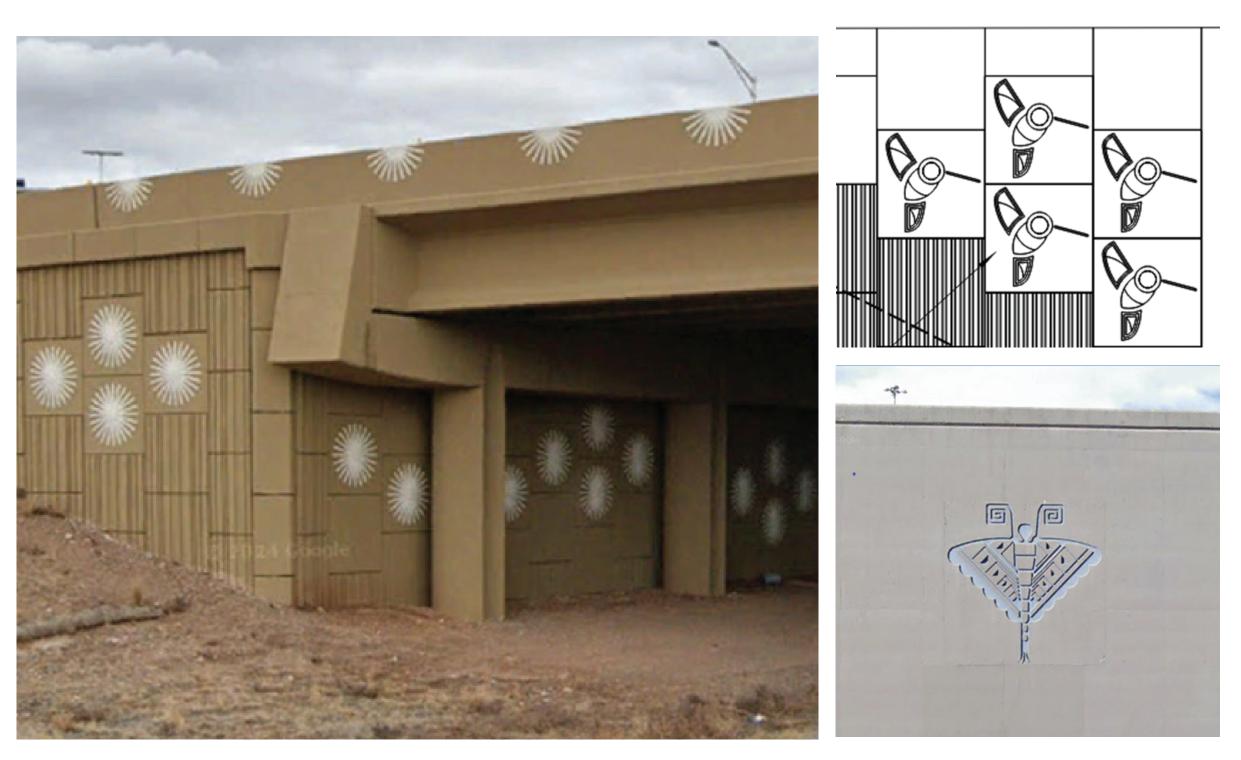

## ICONS

INTERSTATE

ARIZONA

9

Icons will be used on the new retaining walls and abutments. Final designs of icons will be included in future submittals.