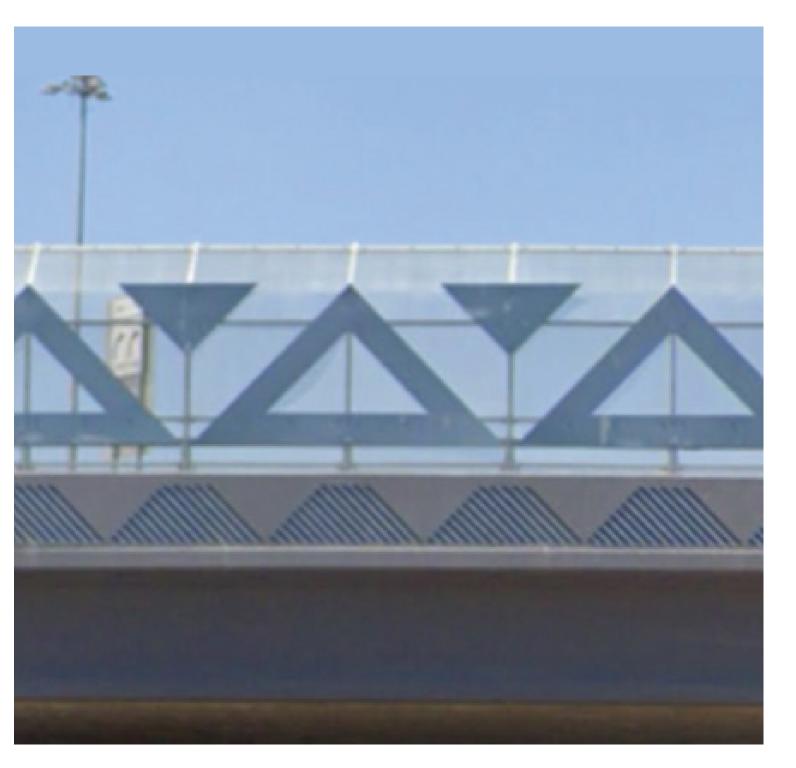

## **PEDESTRIAN FENCING**

Triangle Concept (from the Ajo TI) will be used on the new pedestrian fencing.