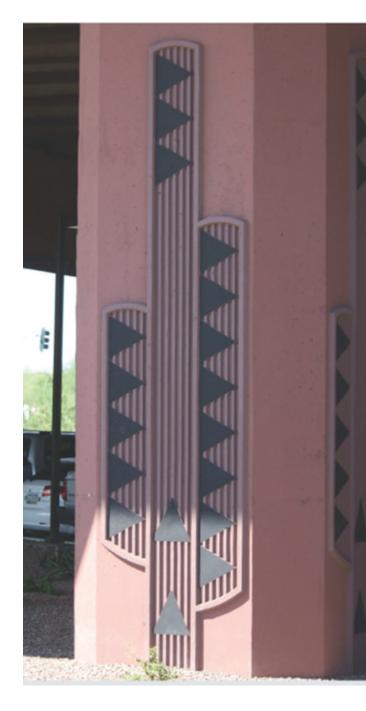

## **PEDESTRIAN FENCING**

Triangle Concept (from the Ajo TI) will be used on the new pedestrian fencing.