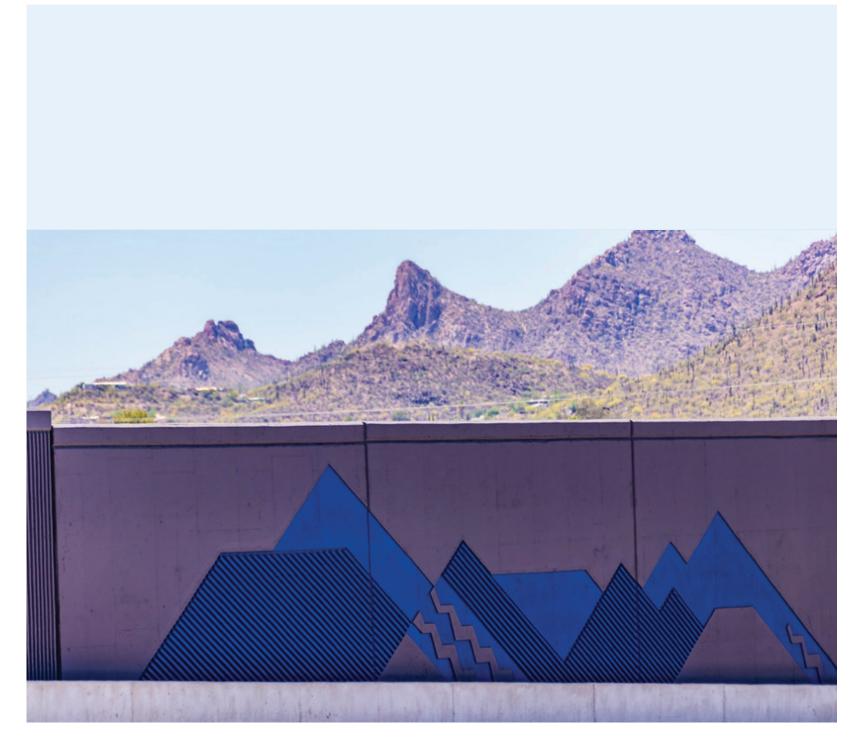

## **PAINT COLORS**

Same paint colors used on the Ajo Traffic Interchange will be used on this project.

**BRIDGE PIERS** Saguaro Concept will be used on the new bridge piers.

**RETAINING WALLS** Mountain Concept (from the Ajo TI) will be used on the new retaining walls.