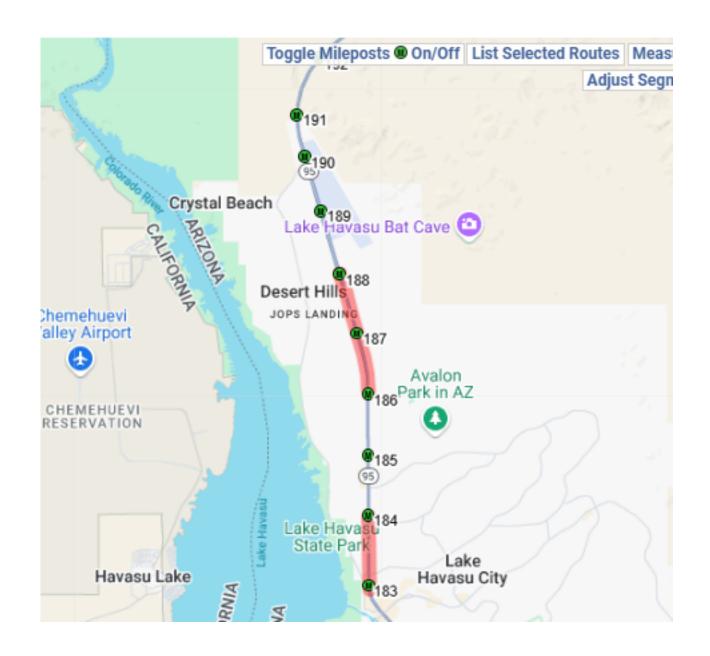

| 8-17 | Route & MP:              | 10 @ MP 122.0                   |
|------|--------------------------|---------------------------------|
| 01/  | Project Name:            | JACKRABBIT TRAIL TI             |
|      | Type of Work:            | Reconstruct Traffic Interchange |
|      | County:                  | Maricopa                        |
|      | District:                | Central                         |
|      | Schedule:                |                                 |
|      | Project:                 | F048601R TIP#: 102988           |
|      | Project Manager:         | Olivier Mirza                   |
|      | Program Amount:          | \$16,000,000                    |
|      | New Program Amount:      | \$16,000,000                    |
|      | <b>Requested Action:</b> | Establish New Sub-Phase.        |

Item 8-17 was presented by: Rehnuma Rahman Chairperson called for a motion to approve Item 8-17. Steve Boschen made the motion to approve. Greg Byres seconded the motion. The motion carried unanimously.