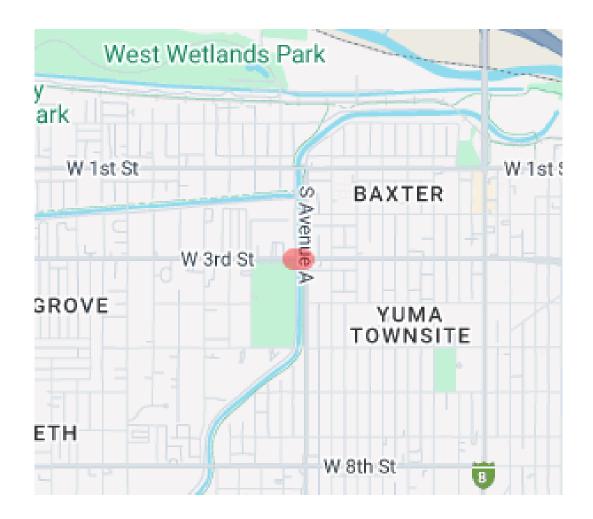

#### 7. PPAC - PROJECT MODIFICATIONS AND NEW PROJECTS - DISCUSSION AND POSSIBLE ACTION

**Route & MP:** 999 @ MP 0.0

Project Name: USACE REGULATORY LIAISON (FY23-27)

Type of Work: ARMY CORPS LIAISON

County: Statewide
District: Statewide
Schedule: FY 2025

**Project:** M719701X TIP#: 103486

**Project Manager:** Audrey Navarro

Program Amount: \$364,000 New Program Amount: \$546,000

Requested Action: Increase budget

Item 7-1 was presented by: Audrey Navarro

Chairperson called for a motion to approve Item 7-1.

Greg Byres made the motion to approve. Audra Merrick seconded the motion.

Motion carried unanimously.

7-2 **Route & MP**: 10 @ MP 331

Project Name: US 191 COCHISE TI

Type of Work: SCOPING

County: Cochise

District: Southeast