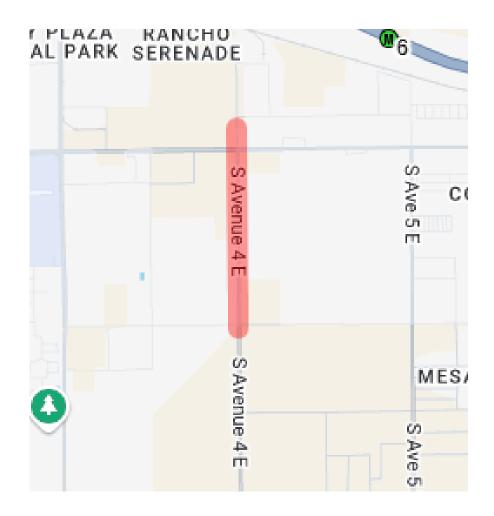

Schedule:

**Project:** F072701L TIP#: 101438

Project Manager: Heidi Yaqub
Program Amount: \$250,000

New Program Amount: \$0

**Requested Action:** Delete Project

Item 7-2 was presented by: Heidi Yaqub

Chairperson called for a motion to approve Item 7-2.

Greg Byres made the motion to approve.

Elise Maza seconded the motion. Motion carried unanimously

**Route & MP:** 999 @ MP 0.0

Project Name: VARIOUS ROUTES - FLAGSTAFF AREA

Type of Work: CONVERT HPS TO LED LIGHTING

**County:** Coconino

**District:** Northcentral

Schedule: FY 2025

**Project:** F062301C TIP#: 103709

**Project Manager:** Jeffrey Davidson

 Program Amount:
 \$2,404,000

 New Program Amount:
 \$2,404,000

**Requested Action:** Defer Project to FY26