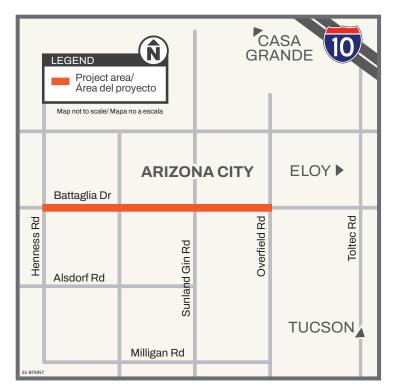

# Battaglia Drive: Between Henness and Overfield Roads Shoulder Widening Project PROJECT/FACT SHEET

## OVERVIEW

The Arizona Department of Transportation in partnership with Pinal County is tentatively scheduled to begin the Battaglia Drive shoulder widening project between Henness and Overfield roads in the winter of 2025. The purpose of the project is to widen the shoulders to improve mobility along the corridor.