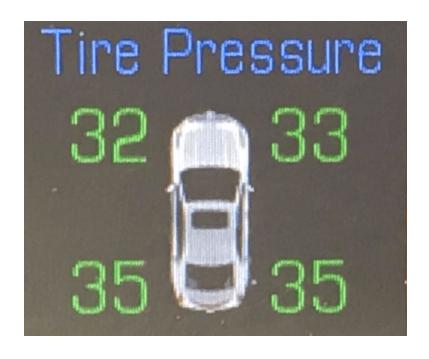

# **Very Clear**

What data is conveyed?

- 1. All pressures good (green)
- 2. Actual pressure
- 3. Location (Left Front, Right Rear, etc)