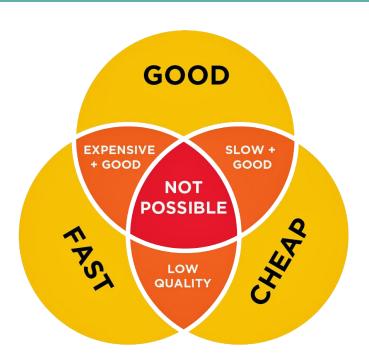

# WE OFFER 3 KINDS OF SERVICES GOOD-CHEAP-FAST BUT YOU CAN PICK ONLY TWO GOOD & CHEAP WON'T BE FAST FAST & GOOD WON'T BE CHEAP CHEAP& FAST WON'T BE GOOD

- Again- another way to look at Project Delivery
- In-N-Out Burger may be the only exception