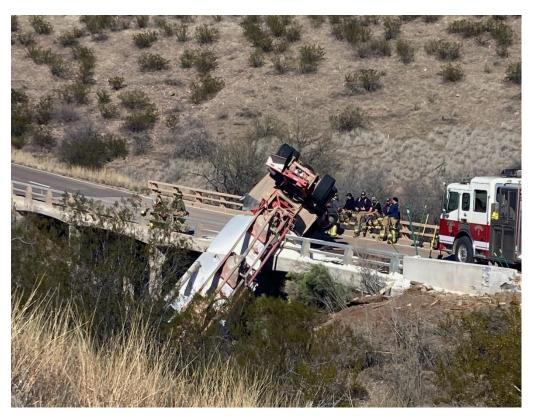

#### Semi Crash – 2023

US 191 near Clifton

Lengthy Road Closure

Load: Ammonium Nitrate

ANFO used for blasting (mining)

ADOT is **not** Incident Command - (Media thinks we are)