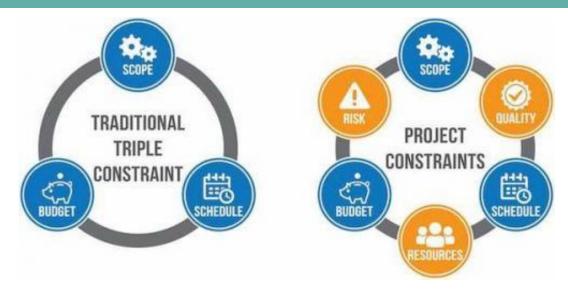

- Triple(SSB) vs Six Constraints?
- With Six Constraints, Resources, Risk, and Quality are also considered with SSB