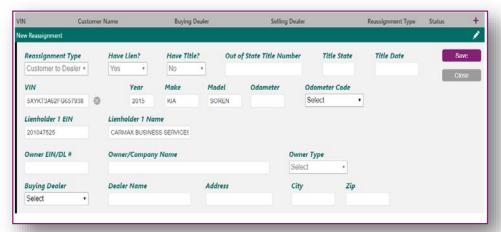

# The new electronic Dealer Reassignment Transfer application is easy to learn and easy to use!

**Example of Customer to Dealer Electronic Reassignment** 

## **Dealer Reassignment Transfer**

- Log into ADOT Dealer Reassignment Transfer application
- Select Reassignment Type (Customer to Dealer or Dealer to Dealer)
- Enter key information to search MVD data (i.e. VIN, customer name). Successful search will populate most fields
- 4. Enter other required fields such as odometer
- 5. Save to open a Dealer Reassignment Transfer form (PDF) with most information pre-populated
- 6. Complete, print and get signatures on DRT form
- 7. Scan/upload required documents (varies depending on scenario)
- 8. Click complete