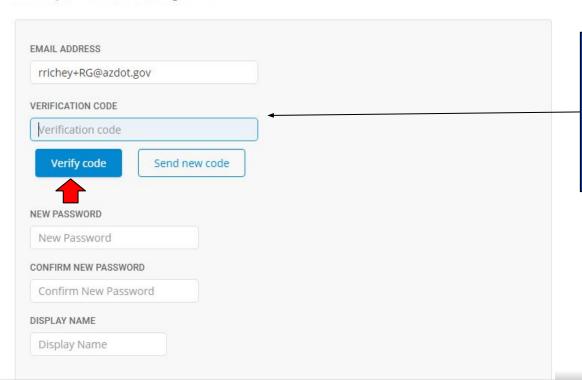

## Verify your email address

Thanks for verifying your rrichey+HP@azdot.gov account!

Your code is: 719537

Sincerely, AZ MVD Now You will receive a confirmation email that includes a code for verification.

Please provide the following details.

Enter the verification code from your Email. Then click verify code.

Please provide the following details.

After verification you will have the option to update your display name and password. To save your changes click the create button at the bottom of the page.