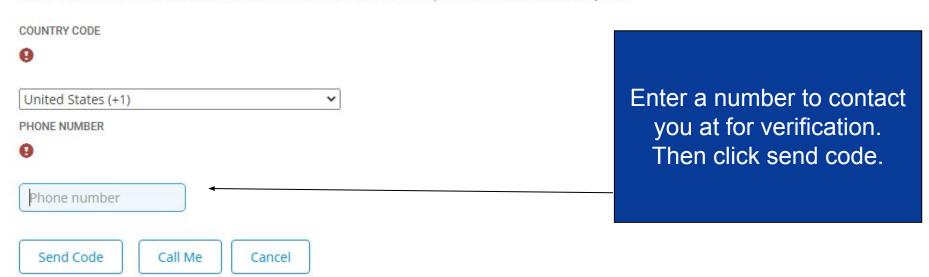

Enter a number below that we can send a code via SMS or phone to authenticate you.

If you are an organization (business, trust, etc.) you must <u>submit a request</u> to activate your account.

Enter a number below that we can send a code via SMS or phone to authenticate you.