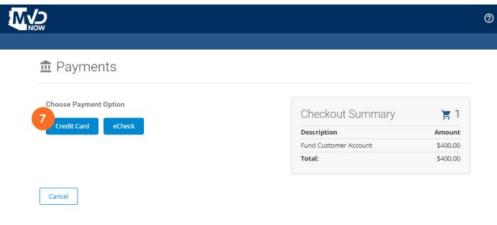

#### Funding AZ MVD Now Account

Select My Account then click Add Funds.

Enter the amount you would like to add. Then click Add to Cart.

Select Payment Type of ePayment, then click Checkout.

Choose Payment Option of Credit Card or eCheck.