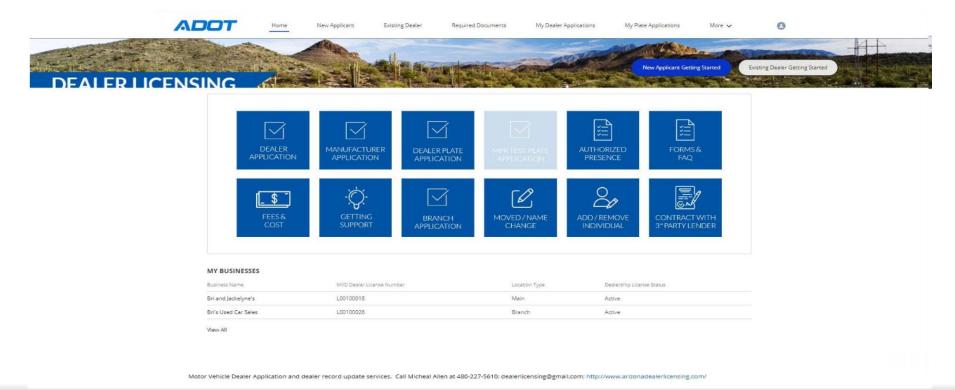

# Click on Dealer Licensing

#### Motor Vehicle Dealer Licensing & Services

#### Dealer Licensing

To become a licensed motor vehicle dealer in the State of Arizona, you must apply through Dealer Licensing. ☑

Dealer Licensing provides the following services:

- · Motor Vehicle Dealer Application
- Motor Vehicle Dealer Branch Application
- Manufacturer/Distributor Application
- Dealer Plate Application
- · Manufacturer Vehicle Test Plate Application
- Certification of Contract with Third Party Lender (electronic form)
- Dealer Record Amendment (electronic form)