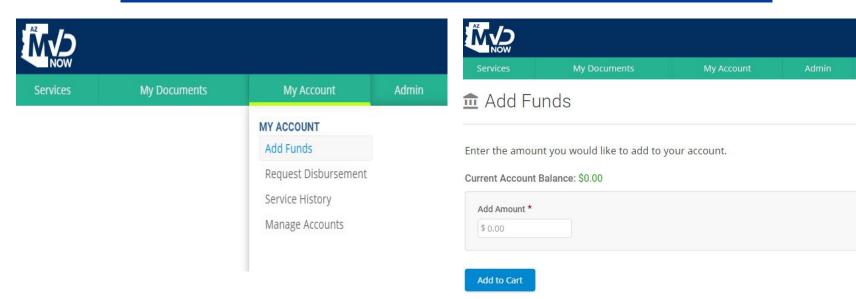

#### Funding AZ MVD Now Account

Select My Account then click Add Funds.

Enter the amount you would like to add. Then click Add to Cart.

Select Payment Type of ePayment, then click Checkout.

Choose Payment Option of Credit Card or eCheck.