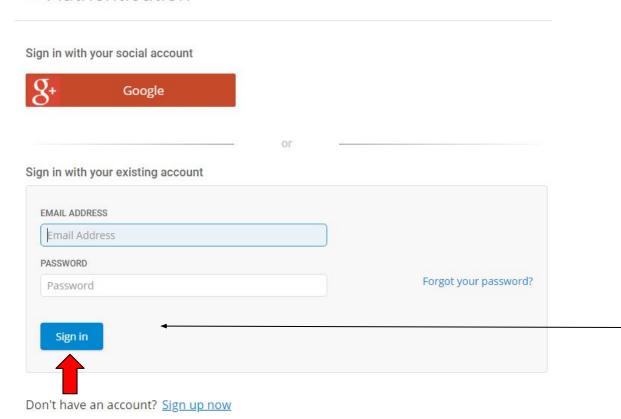

#### **IMPORTANT:**

You cannot use the same email address for both the Individual (personal) account and the Dealer account in AZ MVD Now!

Sign in with your social account

Click on the sign up now option

Don't have an account? Sign up now

Important Information!

This must be your personal email address.