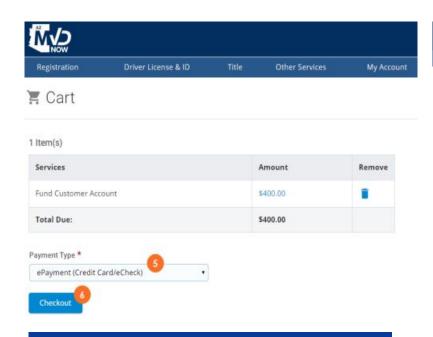

#### Funding AZ MVD Now Account

Select My Account then click Add Funds.

Enter the amount you would like to add. Then click Add to Cart.

Select Payment Type of ePayment, then click Checkout.

Choose Payment Option of Credit Card or eCheck.

In put your credit card or ACH information. Select Submit Payment. Note: You can store this information for future payments.