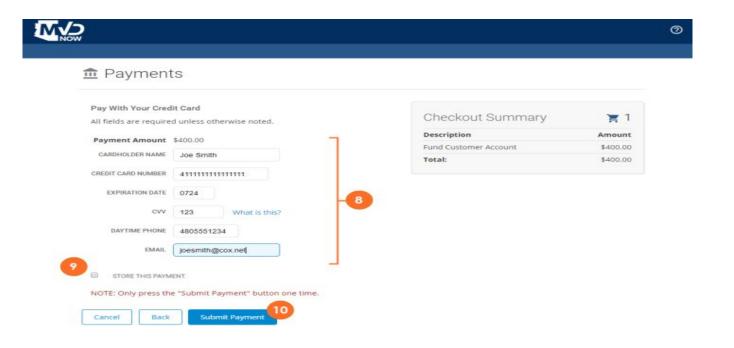

In put your credit card or ACH information. Select Submit Payment. Note: You can store this information for future payments.