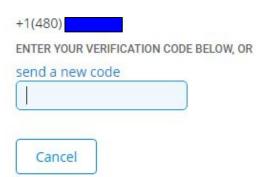

Enter the verification code that you were sent.

If you are an organization (business, trust, etc.) you must <u>submit a request</u> to activate your account.