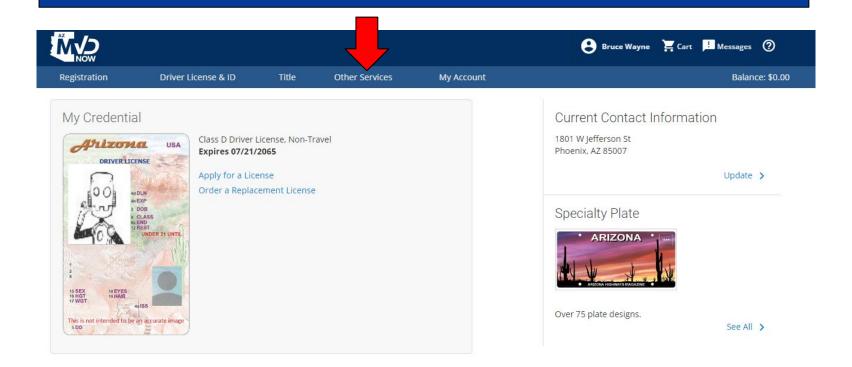

## From your AZ MVD Now home screen, click the Other Services option.

From the Other Services menu, under the Dealer section select the Licensing & Services option.