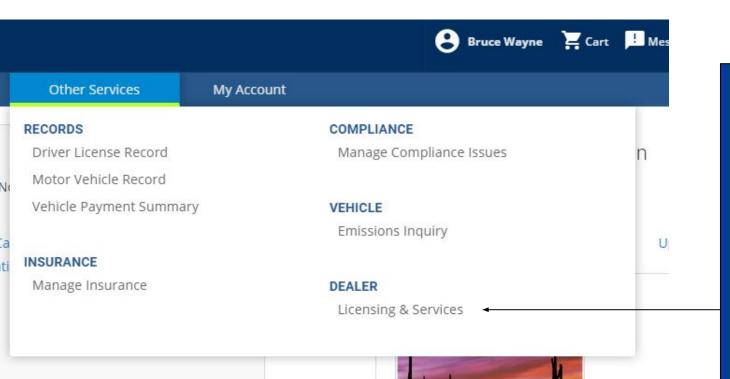

## From your AZ MVD Now home screen, click the Other Services option.

From the Other Services menu, under the Dealer section select the Licensing & Services option.