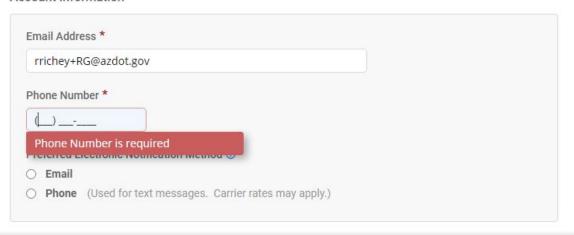

#### Account Information

You will need to select a preferred electronic method of contact and input your phone number.
Then click continue.

This is what your AZ MVD Now personal home screen will look like.