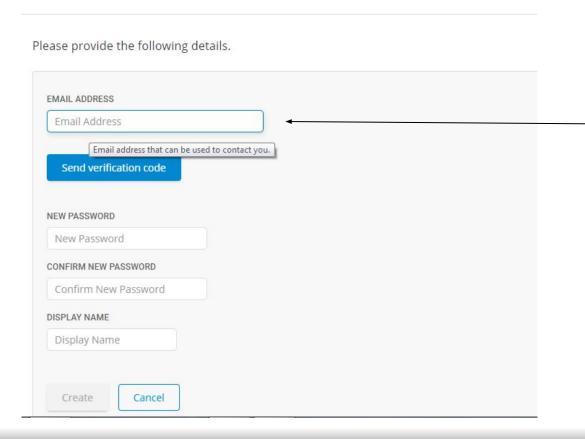

Don't have an account? Sign up now

Important Information!

This must be your personal email address.

Please provide the following details.

Enter the verification code from your Email. Then click verify code.

Please provide the following details.

After verification you will have the option to update your display name and password. To save your changes click the create button at the bottom of the page.