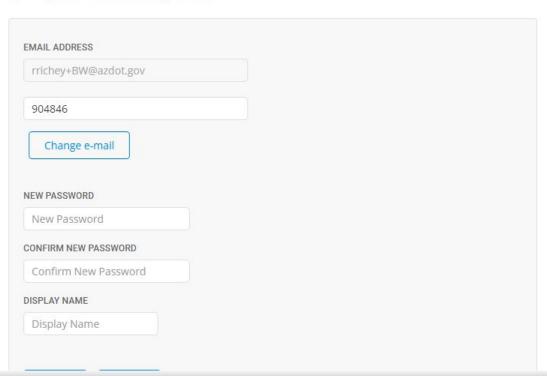

Please provide the following details.

Enter the verification code from your Email. Then click verify code.

Please provide the following details.

After verification you will have the option to update your display name and password. To save your changes click the create button at the bottom of the page.