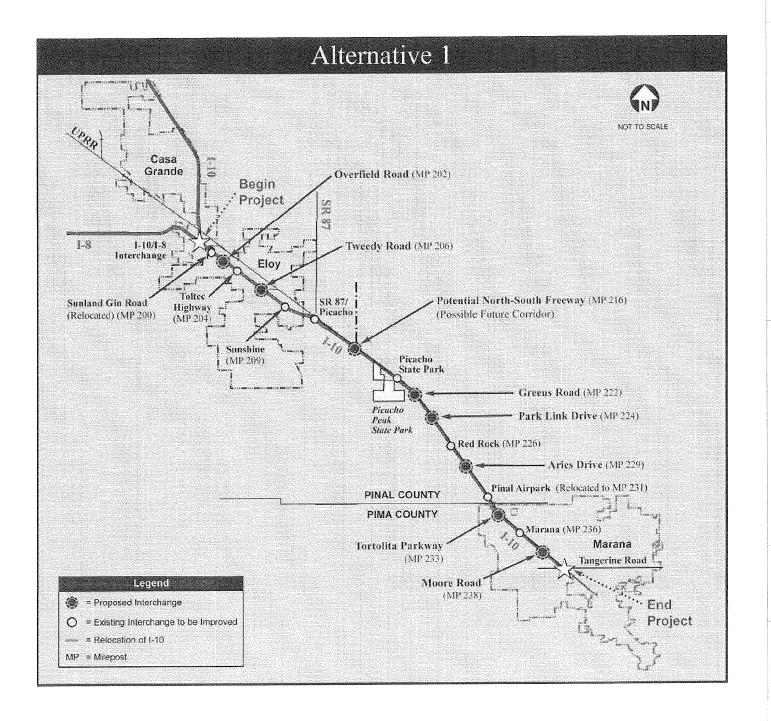

|
| Comentarios Generale                    | es:                                                                                                 |                     |             |                |
|                                         |                                                                                                     |                     |             |                |
| Nombre:                                 | Domicilio:                                                                                          | Ciudad:             | Estado:     | Código Postal: |
| Teléfono:                               | Correo Electrónico:                                                                                 |                     |             |                |





## Comment Form



## Interstate 10 Widening: Additional Travel Lane in Each Direction from Jct. I-8 to Pinal Air Park Road

The Arizona Department of Transportation is interested in your comments. Please leave your comment forms in the comment box, e-mail comments to angie@gordleydesign.com or mail them to Angie Brown at Gordley Design Group, 2540 N. Tucson Blvd., Tucson, AZ, 85716. Thank you for your participation.

|          |