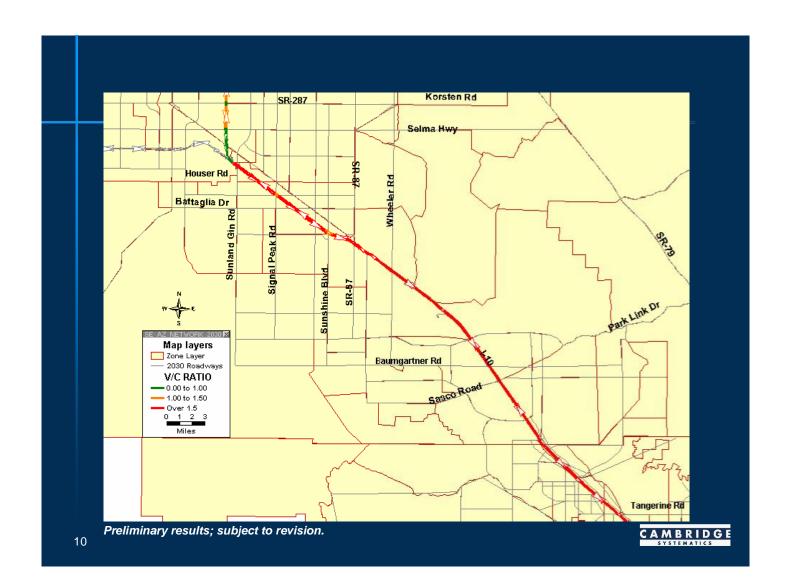

|
| 15               | 139,333                               | 146,186                                           | 4.92%                               | 164,888                                           | 18.34%                              |
| 16               | 1,326,418                             | 1,336,898                                         | 0.79%                               | 1,338,446                                         | 0.91%                               |
| Total            | 13,827,731                            | 13,925,168                                        | 0.70%                               | 13,903,017                                        | 0.54%                               |

Source: Cambridge Systematics, Inc., 2007.