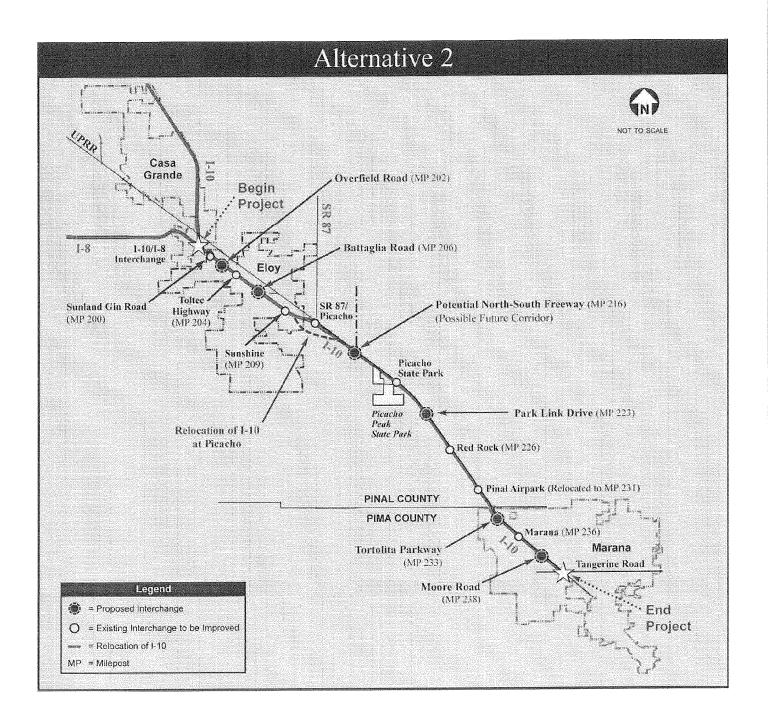

| Comentarios Generale                    | es:                                                                                                 |                     |             |                |
|                                         |                                                                                                     |                     |             |                |
| Nombre:                                 | Domicilio:                                                                                          | Ciudad:             | Estado:     | Código Postal: |
| Teléfono:                               | Correo Electrónico:                                                                                 |                     |             |                |





## Comment Form



## Interstate 10 Widening: Additional Travel Lane in Each Direction from Jct. I-8 to Pinal Air Park Road

The Arizona Department of Transportation is interested in your comments. Please leave your comment forms in the comment box, e-mail comments to angie@gordleydesign.com or mail them to Angie Brown at Gordley Design Group, 2540 N. Tucson Blvd., Tucson, AZ, 85716. Thank you for your participation.

|          |