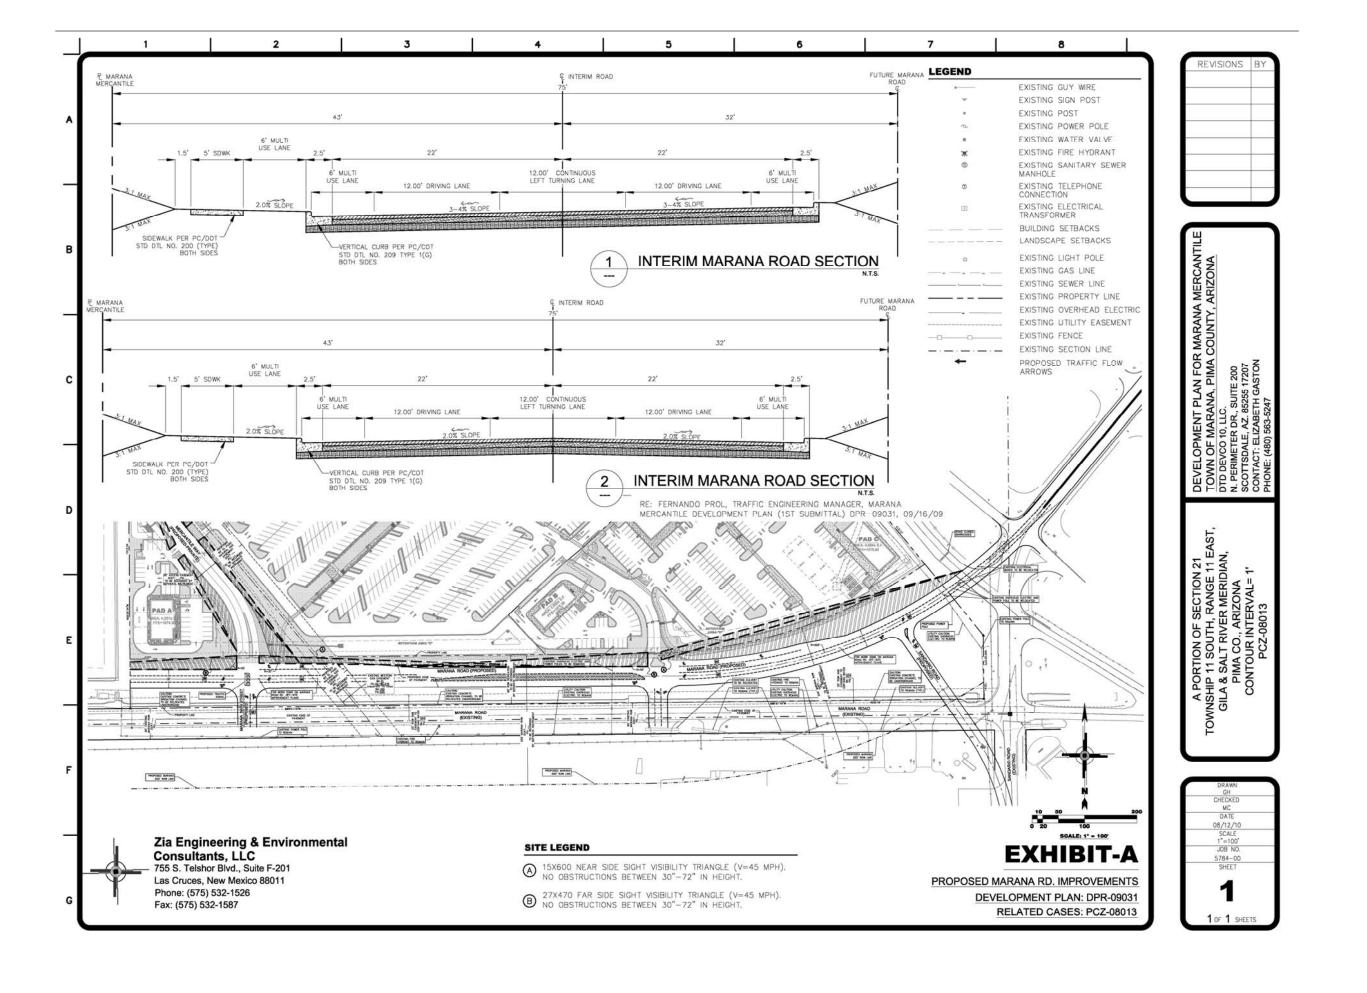

arana requests that ADOT consider this alignment and whether a future modification of it is feasible and if such is the case, that it be incorporated into the final DCR plans. Should the proposed alignment prove to not be feasible, the Town requests that ADOT incorporate a design speed of 40 or 35 mph that would be suitable for a Marana Road commercial corridor.

Your attention to and assistance in this matter is greatly appreciated. Should you have any questions please do not hesitate to call.

Sincerely.

Keith Brann, P.E., CFM

Town Engineer

Attachments: Zia Engineering concept alignment (for alignment purposes only, the Town has not approved driveway locations/access management)

11555 W. CIVIC CENTER DRIVE, BLDG. A2 MARANA, ARIZONA 85653-7003 TELEPHONE: (520) 382-2600 FAX: 382-2641



Appendix C

**Traffic Model Development and Application** 



#### **Interstate 10 Corridor Study**

Traffic Model Development and Application

# technical

# memorandum

prepared for

**Arizona Department of Transportation** 

prepared by

Cambridge Systematics, Inc.

under subcontract to

DMJM/Harris

February 12, 2007

technical memorandum

### **Interstate 10 Corridor Study**

### Traffic Model Development and Application

prepared for

Arizona Department of Transportation

prepared by

Cambridge Systematics, Inc. 555 12<sup>th</sup> Street, Suite 1600 Oakland, California 94607

under subcontract to

DMJM/Harris

dat

February 12, 2007

# **Table of Contents**

| 1.0 | Intr | oduction                             | 1-  |
|-----|------|--------------------------------------|-----|
| 2.