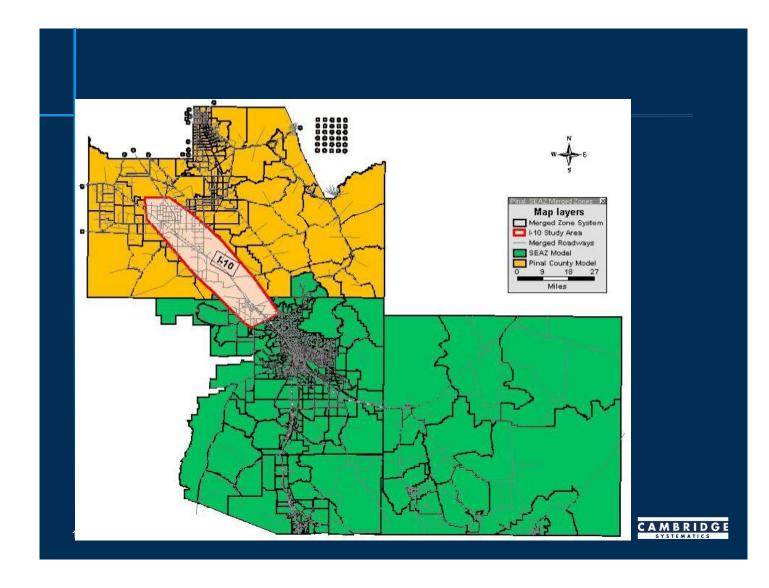

|
| 15               | 139,333                               | 146,186                                           | 4.92%                               | 164,888                                           | 18.34%                              |
| 16               | 1,326,418                             | 1,336,898                                         | 0.79%                               | 1,338,446                                         | 0.91%                               |
| Total            | 13,827,731                            | 13,925,168                                        | 0.70%                               | 13,903,017                                        | 0.54%                               |

Source: Cambridge Systematics, Inc., 2007.