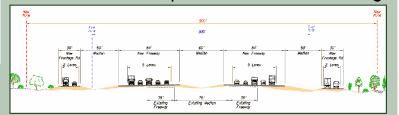

### SUMMARY OF NON-CONFORMING DESIGN FEATURES

The following is a list of the existing design features requiring design exceptions.

(Note: The analysis of all design features except vertical curve stopping sight distance is based on the 1990 AASHTO Green Book. The analysis of vertical curve stopping sight distance is based on the 2001 AASHTO Green Book where roadway grade is used to calculate the stopping sight distance.) All horizontal curves were analyzed using ADOT's "Horizontal Curve Analyzer" Version 5.1. All vertical curves were analyzed using ADOT's "Vertical Curve Analyzer 2001", AASHTO 2001 Stopping Sight Distance Formula, Revision Date 08/05/04. All existing geometric elements were taken from the following asbuilt plans: Project No. I-10-4(48), I-10-4(43), I-10-4(39), I-10-4(41), I-10-4(40), I-10-4(18), I-10-4(18), I-10-4(13), I-10-4(10)221, I-10-4(27) Unit I, I-10-4(27) Unit II, I-IG-10-4(33), I-10-3(49), IR-10-4(90).

### **INTERSTATE 10 FACILITIES**

### I-10 MAINLINE EB (MP 199.00 TO MP 242.00):

- 1. The existing bridge width is less than the recommended 31' as follows:
  - a. MP 178.33 I8 TI UP WB (#1102) 1.0' less than recommended.
  - b. MP 178.33 I8 TI UP EB RAMP (#1103) 7.0' less than recommended.
  - c. MP 200.12 SUNLAND GIN ROAD TI UP (#941) 1.0' less than recommended.
  - d. MP 205.45 BATTAGLIA ROAD UP (#943) 5.0' less than recommended.
  - e. MP 207.17 ALSDORF ROAD UP (#944) 5.0' less than recommended.
  - f. MP 208.79 SUNSHINE BLVD TI UP (#945) 1.0' less than recommended.
  - g. MP 232.02 PINAL AIR PARK TI UP (#771) 1.0' less than recommended.
- 2. The existing bridge width is less than the recommended 37.5' as follows:
  - a. MP 226.45 RED ROCK TI UP (#592) 11.5' less than recommended.
- 3. The existing bridge rail geometry and/or bridge rail structure do not meet AASHTO recommendations for the following structures:
  - a. MP 232.02 PINAL AIR PARK TI UP (#771) bridge rail.
- 4. The bridge structural capacity is less than the recommended HS-20 as follows:
  - a. MP 205.45 BATTAGLIA ROAD UP (#943) HS-18.9.
  - b. MP 212.21 E PICACHO TI OP EB (#793) HS-18.9.
- 5. The existing horizontal curve superelevation rate is less than the recommended minimum as follows:
  - a. MP 198.75 to MP199.69 (HPI STA 2852+93.66) 0.022 ft/ft less than the minimum.
- b. MP 211.85 to MP 212.00 (HPI STA 1713+67.76) 0.039 ft/ft less than the minimum.