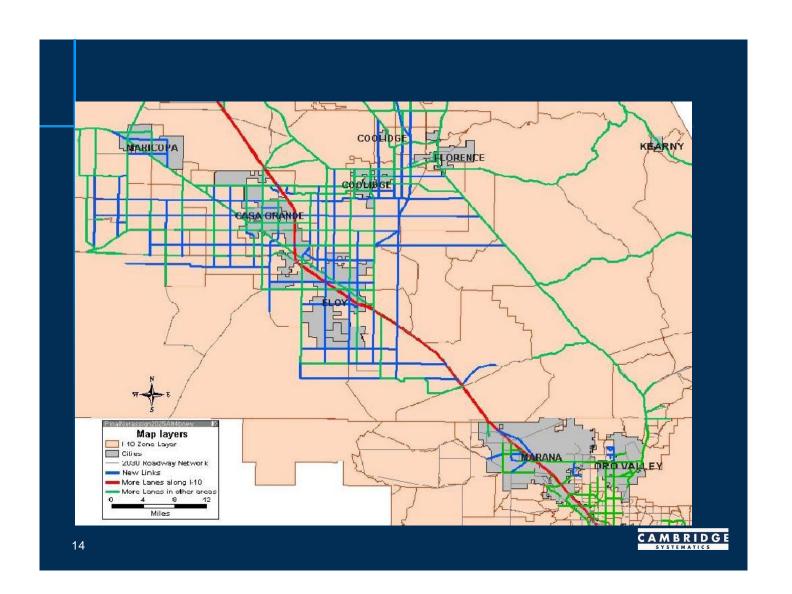

|
| 15               | 139,333                               | 146,186                                           | 4.92%                               | 164,888                                           | 18.34%                              |
| 16               | 1,326,418                             | 1,336,898                                         | 0.79%                               | 1,338,446                                         | 0.91%                               |
| Total            | 13,827,731                            | 13,925,168                                        | 0.70%                               | 13,903,017                                        | 0.54%                               |

Source: Cambridge Systematics, Inc., 2007.