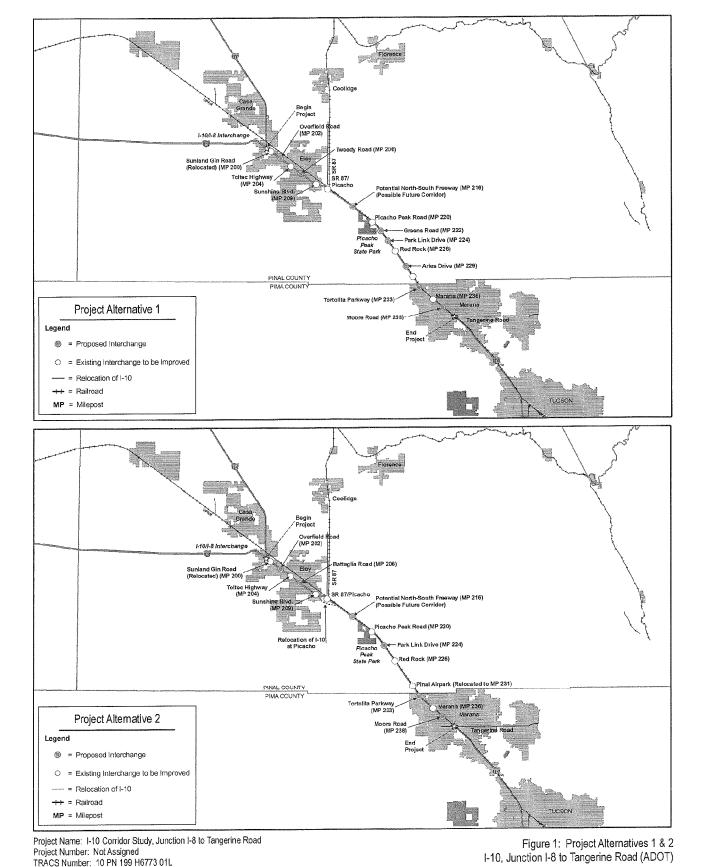

the two alternatives. Alternative 1 proposes to keep the I-10 roadway in its current corridor. Alternative 2 proposes to realign the entire corridor to the south, around the community of Picacho.

Please provide your comments regarding the project alternatives to Kammy Horne at: DMJM Harris, 2777 East Camelback Road, Suite 200, Phoenix, AZ 85016; fax 602.337.2620; or send your comments to <a href="mailto:kammy.horne@dmjmharris.com">kammy.horne@dmjmharris.com</a>. If you have any questions regarding the project, please also feel free to contact her by phone at 602-337-2518. Additional details on the project alternatives can be found at the project website: www.i10tucsondistrict.com. We would appreciate receipt of your comments by December 30, 2006. Thank you for your time and assistance.



25 5 10 Mies



Tro, sanstorra to languinto read (1.50.7)

I-10, Junction I-8 to Tangerine Road | Arizona Department of Transportation



## Sign-In Sheet Interstate 10 Corridor Study: Jct. I-8 to Tangerine Road Public Meeting Marana Municipal Complex 2<sup>nd</sup> Floor Conference Room Sept. 12, 2006



Completion of this sign-in sheet is completely voluntary, and helps the project team keep an accurate record of meeting attendees. Under state law, any identifying information provided below will become part of the public record, and as such, must be released to any individual upon request. Please print clearly.

| Phone E-mail |  |  |  |  |  |  |
|--------------|--|--|--|--|--|--|
| Address      |  |  |  |  |  |  |
| Name         |  |  |  |  |  |  |



Sign-In Sheet
Interstate 10 Corri