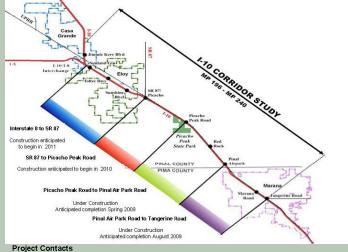

ir Quality
- Noise Levels
- Water Resources 100-year Floodplains
- Prime or Unique Farmland and Farmland of Statewide of Local Importance
- Hazardous Materials
- Visual Resources







# **More Information**

# www.i10tucsondistrict.com



Victor Yang – ADOT Predesign Manager;

602-712-8715 (<u>vyang@azdot.gov</u>)

Linda Ritter – ADOT Communications Liasion;

520-388-4266 (Iritter@azdot.gov)

Michael Kies - Consultant Project Manager;

602-337-2595 (michael.kies@dmjmharris.com)

Angie Brown – Public Involvement Specialist;

520-327-6077 (angie@gordleydesign.com)





ADOT has approved four separate interim widening projects along Interstate 10 to expand the freeway to three lanes in each direction between I-8 and Tangerine Road. The limits and current status are shown on the map below:



Victor Yang – ADOT Predesign Manager 602-712-8715 (<u>vyang@azdot.gov</u>)

Linda Ritter – ADOT Communications Liaison 520-388-4266 (Iritter@azdot.gov)

Michael Kies - Consultant Project Manager

Angie Brown – Public Involvement Specialist 520-327-6077 (angie@gordleydesign.com)

Si le gustaría recibir información en español, favor de comunicarse con Paki Rico al (520) 327-6077. Gracias

# Purpose of Tonight's Meeting

- > Recommendations for roadway and access improvements to Interstate 10 to meet traffic demand for 2030
- > Status of interim widening projects that began in 2007
- Display ideas for enhancing Interstate 10 through Picacho:
- > Preferred long range plan of the freeway and interchanges

Obtain your input and comments on all of the information presented to night.

> To recom