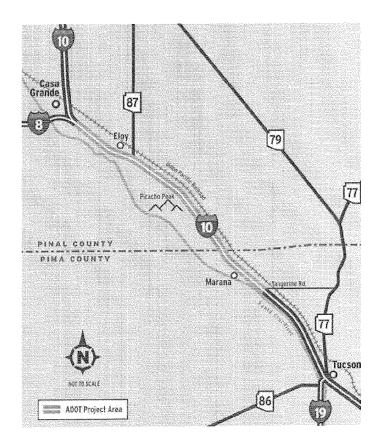

n Interstate 8 at milepost 199 in Casa Grande and Tangerine Road at milepost 240 in Marana. The goal of the study is to establish a plan to guide the development of I-10 through the year 2030.

### What the Study will Evaluate

- Highway deficiencies
- Freight mobility
- Frontage roads
- Traffic interchanges
- Drainage features
- Environmental issues

### **Project Schedule and Purpose**

- Began in the spring of 2006
- Complete in the spring of 2008
- Will produce an Access Management Plan and Design Concept Report
- Will follow the National Environmental Policy Act process to evaluate alternatives for improvements and document potential impacts to the social, natural and cultural environment
- Will identify and incorporate environmental mitigation measures into future I-10 improvements



### **Contact Information**

- Don Gorman, ADOT Predesign Project Manager, (602) 712-6799, dgorman@azdot.gov
- Laurel Parker, ADOT Design Project Manager, (520) 388-4260, lparker@azdot.gov
- Mike Kies, DMJM Harris Consultant Project Manager, (602) 337-2595, michael.kies@dmjmharris.com
- Angie Brown, Gordley Design Group, (520) 327-6077, angie@gordleydesign.com

www.i10tucsondistrict.com

8/31/06 10 PN 199 H6773 01L



### Estudio del Corredor Interestatal I-10: Cruce I-8 con Tangerine Road



### **HOJA INFORMATIVA**

### Visión General del Proyecto

El Departamento de Transporte de Arizona (ADOT siglas en inglés) está estudiando mejoras a largo plazo en 41 millas de la Interestatal 10, entre la Interestatal 8 en la milla 199 en Casa Grande y la milla 240 en Tangerine Road en Marana. El