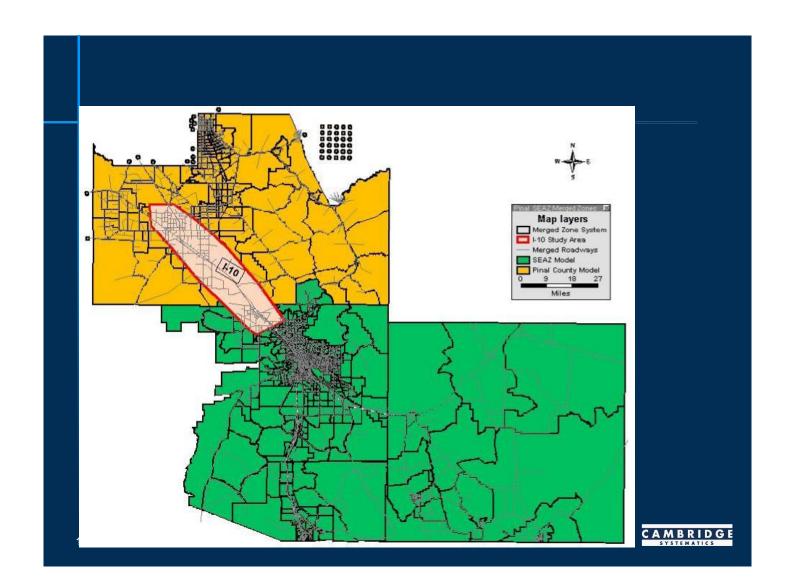

| 15               | 139,333                               | 146,186                                           | 4.92%                               | 164,888                                           | 18.34%                              |
| 16               | 1,326,418                             | 1,336,898                                         | 0.79%                               | 1,338,446                                         | 0.91%                               |
| Total            | 13,827,731                            | 13,925,168                                        | 0.70%                               | 13,903,017                                        | 0.54%                               |

Source: Cambridge Systematics, Inc., 2007.