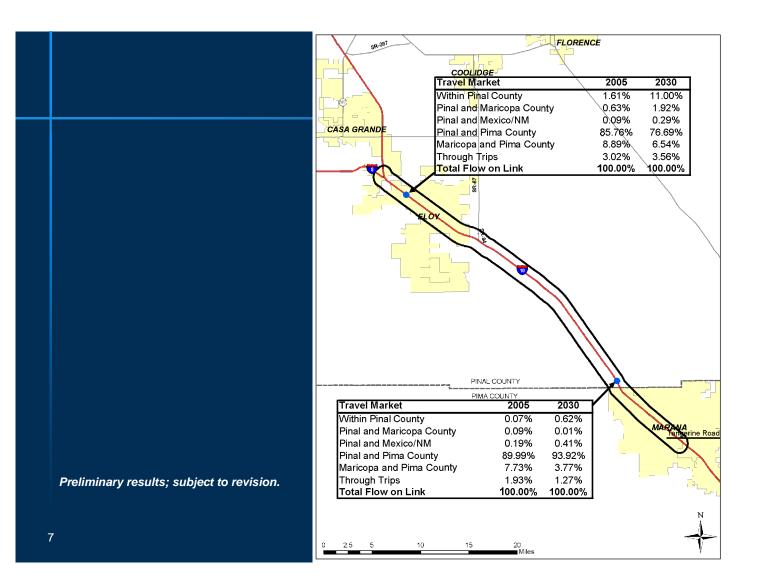

|
| 15               | 139,333                               | 146,186                                           | 4.92%                               | 164,888                                           | 18.34%                              |
| 16               | 1,326,418                             | 1,336,898                                         | 0.79%                               | 1,338,446                                         | 0.91%                               |
| Total            | 13,827,731                            | 13,925,168                                        | 0.70%                               | 13,903,017                                        | 0.54%                               |

Source: Cambridge Systematics, Inc., 2007.