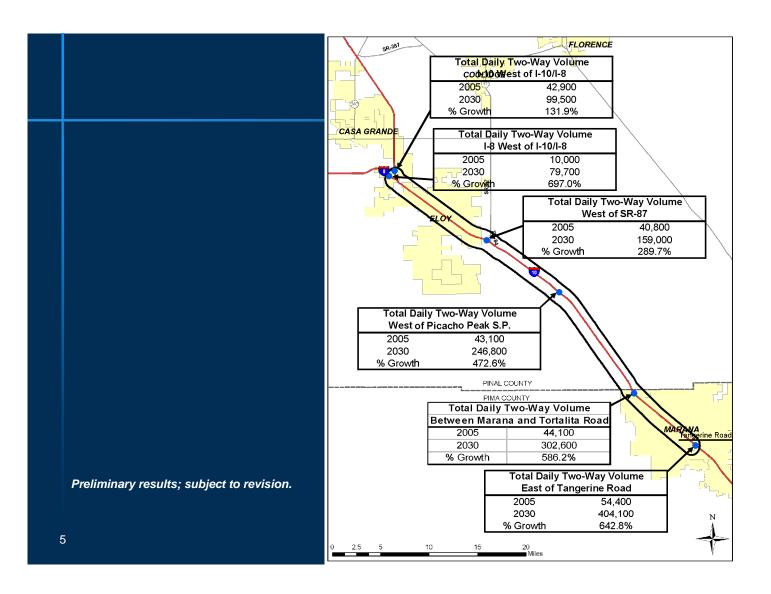

|
| 15               | 139,333                               | 146,186                                           | 4.92%                               | 164,888                                           | 18.34%                              |
| 16               | 1,326,418                             | 1,336,898                                         | 0.79%                               | 1,338,446                                         | 0.91%                               |
| Total            | 13,827,731                            | 13,925,168                                        | 0.70%                               | 13,903,017                                        | 0.54%                               |

Source: Cambridge Systematics, Inc., 2007.