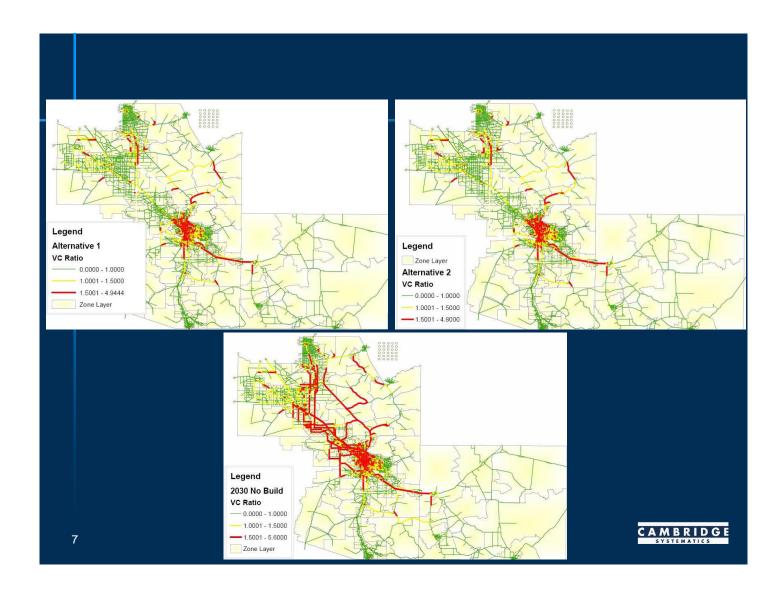

| 139,333                               | 146,186                                           | 4.92%                               | 164,888                                           | 18.34%                              |
| 16               | 1,326,418                             | 1,336,898                                         | 0.79%                               | 1,338,446                                         | 0.91%                               |
| Total            | 13,827,731                            | 13,925,168                                        | 0.70%                               | 13,903,017                                        | 0.54%                               |

Source: Cambridge Systematics, Inc., 2007.