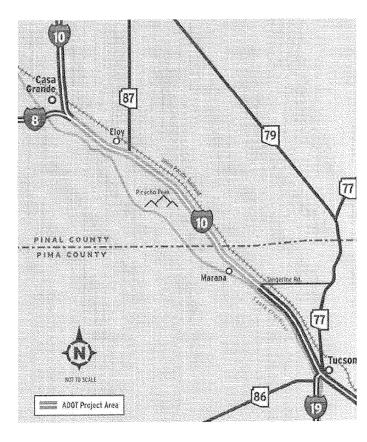

0 en Tangerine Road en Marana. El fin de este estudio es establecer un plan que guiará el desarrollo de la I-10 a través del año 2030.

### Lo que el Estudio Evaluará

- Deficiencias de la Carretera
- Movilidad de carga
- Caminos laterales adyacentes
- Intersecciones de tráfico
- Características del drenaje
- Temas ambientales

### Programa y Propósito del Proyecto

- Comenzó en la primavera del 2006
- Terminará en la primavera del 2008
- Producirá un Plan de Control de Acceso y un Reporte Sobre el Concepto del Diseño
- Seguirá los procesos de la Ley Nacional de Política Ambiental para evaluar alternativas en mejoras y documentar impactos potenciales al medio ambiente social, natural y cultural
- Identificará e incorporará medidas ambientales atenuantes para las futuras mejoras a la I-10



### Contacto para Información

- Don Gorman, ADOT Gerente Prediseño de Proyecto, (602) 712-6799, dgorman@azdot.gov
- Laurel Parker, ADOT Gerente Diseño de Proyecto, (520) 388-4260, lparker@azdot.gov
- Mike Kies, DMJM Harris Gerente Consultor de Proyecto, (602) 337-2595, michael.kies@dmjmharris.com
- Angie Brown, Gordley Design Group, (520) 327-6077, angie@gordleydesign.com

### www.i10tucsondistrict.com

Disclaimer: This document is a translation from original text written in English. This translation is unofficial and is not binding on this state or a political subdivision of the state.

Descargo de responsabilidad: Este documento es una traducción del texto original escrito en inglés. Esta traducción no es oficial y no es vinculante para este estado o para ninguna subdivisión política