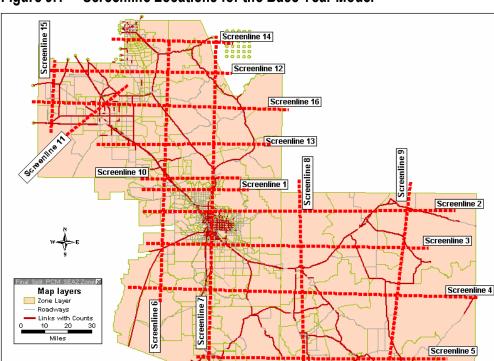

Analysis**

A screenline is an imaginary line on a map which crosses one or more network links. A comparison of the total counted volume crossing the screenline to the total estimated model volume indicates the model's effectiveness at replicating corridor-level trip patterns. The screenline analysis used in the I-10 model compared observed traffic counts with assigned volumes at 16 locations shown on Figure 3.1. These locations were identified for model calibration, such that they provide coverage of the entire network area. Since a large amount of traffic was anticipated to move between Pinal and Pima Counties, an exclusive screenline was developed at the Pinal/Pima county boundary.

Cambridge Systematics, Inc. 3-3

Interstate 10 Corridor Study Traffic Model Development and Application



Figure 3.1 Screenline Locations for the Base Year Model

Source: Cambridge Systematics, Inc., 2007.

The FHWA guidelines for calibrating travel demand models using screenline counts were applied to the I-10 model. Table 3.3 compares the counted volume to the I-10 model estimated base year volumes. Overall, the model is slightly over-predicting traffic by about two percent, but all screenlines are within the recommended target range.

Table 3.3 Screenline Analysis Results for the Base Year Model

| Screenline<br>No. | Number of<br>Counts | Traffic Counts<br>(2005) | l-10 Model<br>Base Year<br>Output | Percent<br>Difference | FHWA<br>Suggested<br>Target |
|-------------------|---------------------|--------------------------|-----------------------------------|-----------------------|------