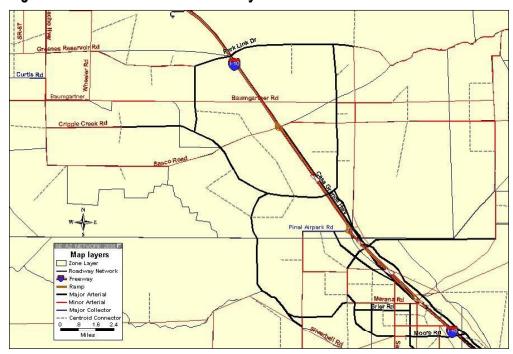

e Moore Road TI was excluded.
- Additional arterial roadways shown on the Town of Marana's 2025 circulation plan were included, but no new TI was included other than Tortolita Road.
- The parallel arterial system shown on the South Pinal/Red Rock Plan was included; however, any new TI shown on the plan was excluded. Also, the new arterial roadways to the east of I-10 were extended south to Tangerine Road.

Figures 4.1 through 4.3 show in detail the 2030 base roadway network along I-10 from Casa Grande in Pinal County to Marana in Pima County.

Cambridge Systematics, Inc. 4-1

Interstate 10 Corridor Study Traffic Model Development and Application



Figure 4.1 2030 Base Network – Casa Grande to Eloy

Source: Cambridge Systematics, Inc., 2007.

Figure 4.2 2030 Base Network – Eloy to Marana



Source: Cambridge Systematics, Inc., 2007.

Figure 4.3 2030 Base Network – Pinal Airpark to Tangerine Road



Source: Cambridge Systematics, Inc., 2007.

Cambridge Systematics, Inc. 4-3

Interstate 10 Corridor Study Traffic Model Development and Application

## 4.2 YEAR 2030 BUILD NETWORKS

For the 2030 Build scenarios, I-10 was upgraded to five lanes with adjacent two-lane frontage roads in each direction. Slip ramps were proposed to connect the interstate with the frontage roads. Since direct connectivity between the cross-streets and I-10 decreases the capacity of the mainline due to merging and diverging traffic, it was proposed that a direct connection be provided between the frontage roads and the cross-streets. This would enable smoother movement of traffic on the mainline, since