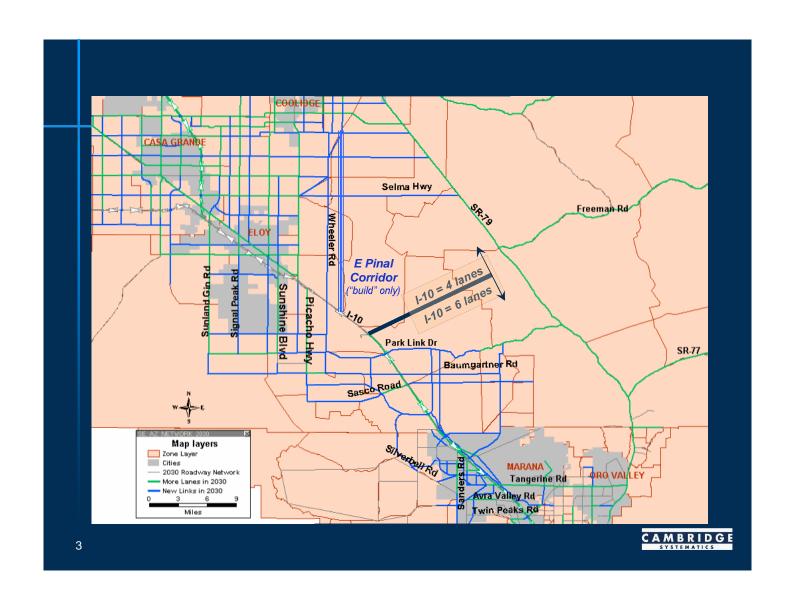

| 139,333                               | 146,186                                           | 4.92%                               | 164,888                                           | 18.34%                              |
| 16               | 1,326,418                             | 1,336,898                                         | 0.79%                               | 1,338,446                                         | 0.91%                               |
| Total            | 13,827,731                            | 13,925,168                                        | 0.70%                               | 13,903,017                                        | 0.54%                               |

Source: Cambridge Systematics, Inc., 2007.