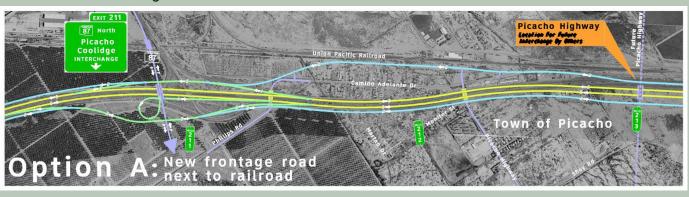

### SR 87 TI (MP 210.97) - RAMP L (EB ON-RAMP FROM PICACHO HIGHWAY):

- 1. The ramp pavement width is less than the recommended 21' as follows:
  - a. STA 0+75.00 to STA 13+87.77 3' less than recommended.
- 2. The existing horizontal curve superelevation rate is less than the recommended minimum as follows:

a. HPI STA 11+50.22 – 0.014 ft/ft less than the minimum.

### SR 87 TI (MP 210.97) - RAMP M (WB OFF-RAMP TO PICACHO HIGHWAY):

- 1. The existing horizontal curve superelevation rate is less than the recommended minimum as follows:
  - a. HPI STA 7+11.81 0.014 ft/ft less than the minimum.