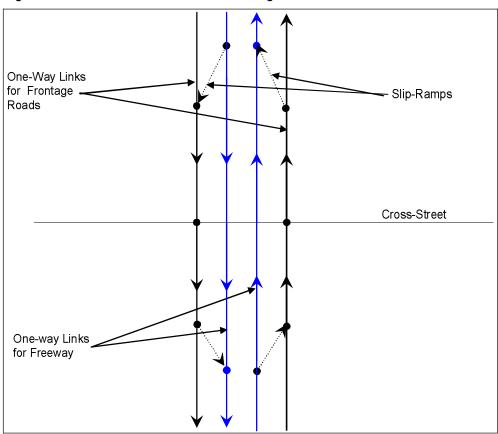

lopment and Application

## 4.2 YEAR 2030 BUILD NETWORKS

For the 2030 Build scenarios, I-10 was upgraded to five lanes with adjacent two-lane frontage roads in each direction. Slip ramps were proposed to connect the interstate with the frontage roads. Since direct connectivity between the cross-streets and I-10 decreases the capacity of the mainline due to merging and diverging traffic, it was proposed that a direct connection be provided between the frontage roads and the cross-streets. This would enable smoother movement of traffic on the mainline, since the lane changing activity would happen on the frontage roads instead of the mainline. Figure 4.4 shows schematically the coding approach adopted for the 2030 build alternatives along I-10.

Figure 4.4 2030 "Build" Networks Along I-10



Two alternatives were identified and analyzed as part of the I-10 Corridor Study. The main difference between the two alternatives was the number and location of interchanges between I-10 and the adjacent roadways. The interchanges included in each alternative are shown in Table 4.1.

Table 4.1 Interchanges Included in Year 2030 Build Networks

| Interchange Location           | Alternative 1 | Alternative 2 |
|--------------------------------|---------------|---------------|
| Sunland Gin Road               | <b>♦</b>      | <b>*</b>      |
| Overfield Road                 | <b>♦</b>      | <b>*</b>      |
| Toltec Road                    | <b>♦</b>      | <b>♦</b>      |
| Tweedy Road                    | <b>•</b>      |               |
| Battaglia Road                 |