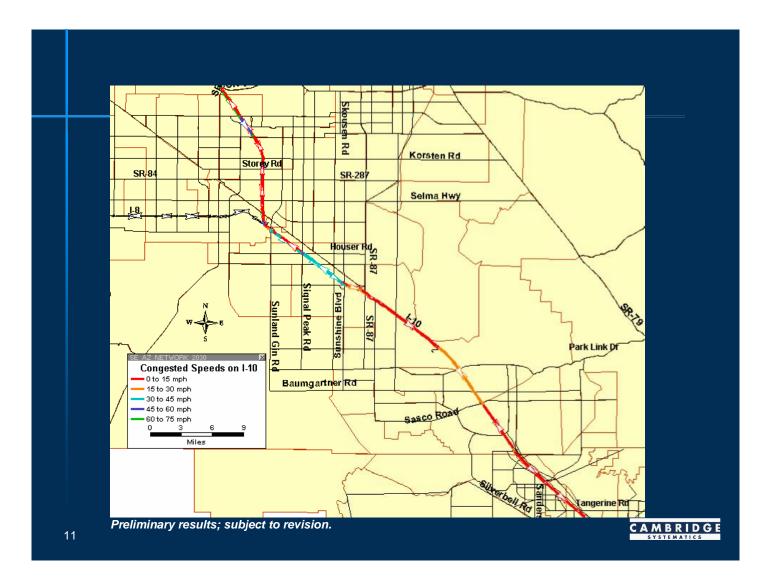

|
| 15               | 139,333                               | 146,186                                           | 4.92%                               | 164,888                                           | 18.34%                              |
| 16               | 1,326,418                             | 1,336,898                                         | 0.79%                               | 1,338,446                                         | 0.91%                               |
| Total            | 13,827,731                            | 13,925,168                                        | 0.70%                               | 13,903,017                                        | 0.54%                               |

Source: Cambridge Systematics, Inc., 2007.