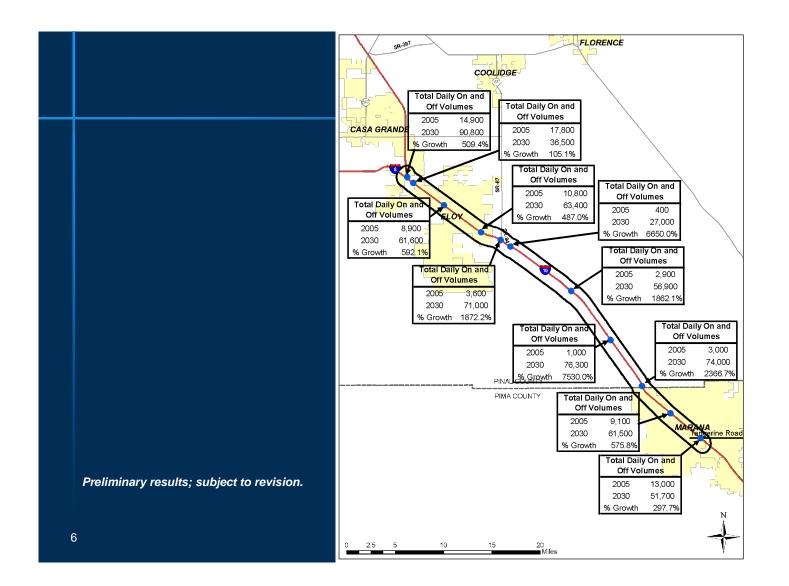

|
| 15               | 139,333                               | 146,186                                           | 4.92%                               | 164,888                                           | 18.34%                              |
| 16               | 1,326,418                             | 1,336,898                                         | 0.79%                               | 1,338,446                                         | 0.91%                               |
| Total            | 13,827,731                            | 13,925,168                                        | 0.70%                               | 13,903,017                                        | 0.54%                               |

Source: Cambridge Systematics, Inc., 2007.