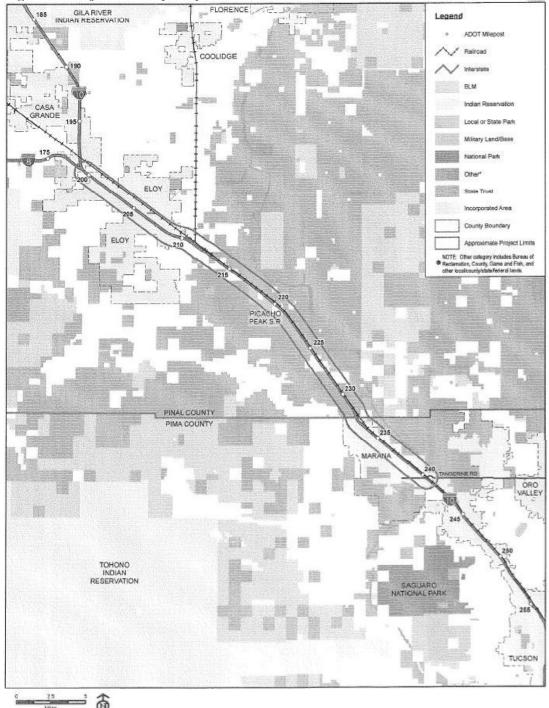

County, City of Eloy, Arizona State Land Department (ASLD), Arizona Department of Public Safety (DPS), DMJM Harris, EcoPlan, Gordley Design Group, and Cambridge Systematics. The meeting was opened with a presentation which provided and overview of the project, the project objectives, discussion of the National Environmental Policy Act (NEPA) process, the purpose and need for the project, and planned action items and next steps. Following the presentation, an open discussion period was provided for attendees to share their specific issues, concerns, and opportunities for the project.

Jct. I-8 to Tangerine Road, Casa Grande – Tucson Highway 10 PN 199 H 6773 01 L

Project Scoping Report

Interstate 10 Corridor Study

**Figure 1: Project Location Map** 



Z

Figure 2: Project Vicinity Map



3

Project Scoping Report
Interstate 10 Corridor Study
Jct. I-8 to Tangerine Road, Casa Grande – Tucson Highway
10 PN 199 H 6773 01 L

### **Agency Issues and Concerns**

At the meeting, the agency representatives voiced the following ICOs regarding engineering considerations, alternate mode considerations, state trust lands, and environmental effects.

### **Engineering Considerations**

### • Drainage Issues

- Floodplains water from Picacho Peak and the Tortolita Fan drains to I-10.
- Drainage crossings there are many dip sections and 150 mainline crossings.
- During a 100 year flood event, McClellan Wash flows over top of the freeway. This is an existing condition from the 1960s, which may or may not be an issue now because of the completion of the CAP canal.
- Drainage data collecti