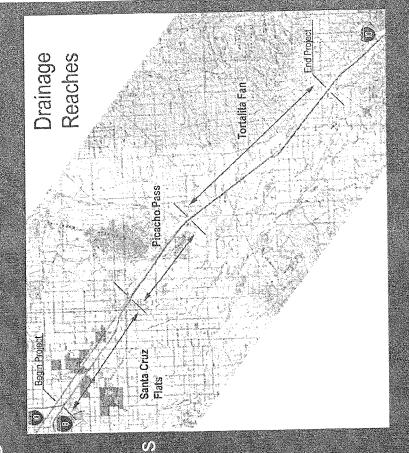

|
| <b>Eloy</b><br>(General Plan)                                                 | 17,190    |           | 55,843      |
| Marana<br>(Arzona DES)                                                        | 29,518    | 62,328    | 88.678      |
| Municipality Totals                                                           | 802,708   | 62,328+   | 370,967     |



DMIM HARRIS AFCOM

## Deen bus asocial



Improved Safety

Roadway Considerations

## Purpose and Need

DMJM HARRIS AFCON



■ Process and Products

Cultural Resources

 Biological Resources Hazardous Materials Next Steps for Agency Coordination



## Purpose and Need



- Drainage Issues
  - Floodplain
- FEMA mapped floodplains
- Frontage Roads
  - Dip SectionsIrrigationChannels
- Mainline Drainage Structures

DMIM HARRIS MECOIM



## Action Items and Next Steps



- Regional Coordination
- Public Involvement
- Alternatives Analysis Process



DMIM HARRIS ALCOM





### MEETING SUMMARY

### **I-10 CORRIDOR STUDY**

Junction I-8 to Tangerine Road, Casa Grande – Tucson Highway 10 PN 199 H 6773 01 L

Agency Scoping Meeting Minutes May 16, 2006 9:00 AM Marana Municipal Complex – Conference Center

ATTENDEES: SEE SIGN IN LIST

The meeting started with attendee introductions and a project overview. It concluded with a question comment period. Issues discussed are described below:

### Project Overview (Kammy Horne and Michael Kies, DMJM Harris):

- The project is a long range corridor plan for I-10, from and including, Junction 1-8 at milepost 199 south to Tangerine Road at milepost 240. The length of the corridor is app