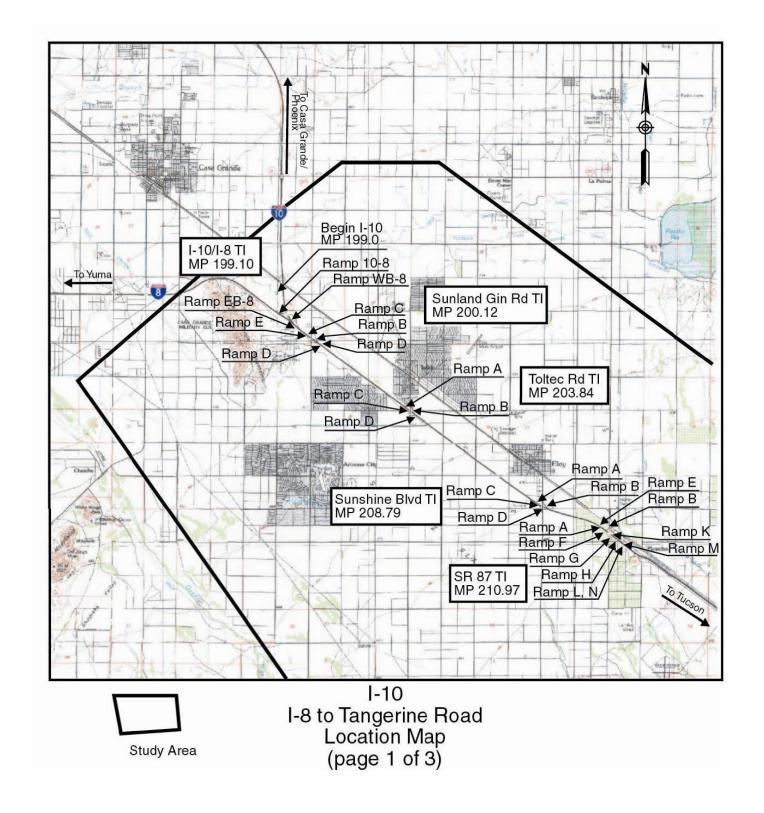

| 108 |



-ii





Study Area

I-10 I-8 to Tangerine Road Location Map (page 3 of 3)

iv

V

### SUMMARY OF NON-CONFORMING DESIGN FEATURES

The following is a list of the existing design features requiring design exceptions.

(Note: The analysis of all design features except vertical curve stopping sight distance is based on the 1990 AASHTO Green Book. The analysis of vertical curve stopping sight distance is based on the 2001 AASHTO Green Book where roadway grade is used to calculate the stopping sight distance.) All horizontal curves were analyzed using ADOT's "Horizontal Curve Analyzer" Version 5.1. All vertical curves were analyzed using ADOT's "Vertical Curve Analyzer 2001", AASHTO 2001 Stopping Sight Distance Formula, Revision Date 08/05/04. All existing geometric elements were taken from th