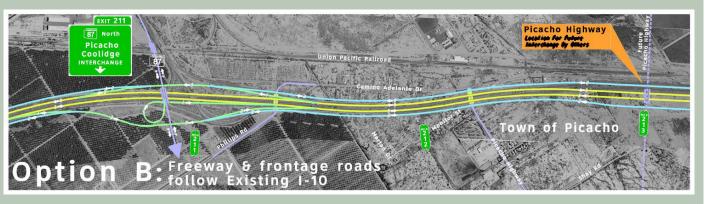

### SR 87 TI (MP 210.97) - RAMP L (EB ON-RAMP FROM PICACHO HIGHWAY):

- 1. The ramp pavement width is less than the recommended 21' as follows:
  - a. STA 0+75.00 to STA 13+87.77 3' less than recommended.
- 2. The existing horizontal curve superelevation rate is less than the recommended minimum as follows:

a. HPI STA 11+50.22 – 0.014 ft/ft less than the minimum.

### SR 87 TI (MP 210.97) - RAMP M (WB OFF-RAMP TO PICACHO HIGHWAY):

- 1. The existing horizontal curve superelevation rate is less than the recommended minimum as follows:
  - a. HPI STA 7+11.81 0.014 ft/ft less than the minimum.