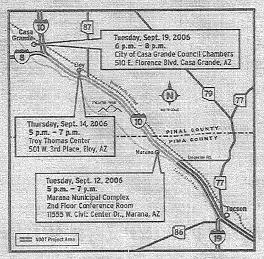

ate Engineer



Tuesday, Sept. 12, 2006 Marana Municipal Complex, 2nd Floor Conference Room 11555 W. Civic Center Dr. Marana, AZ 5 p.m. - 7 p.m., with a presentation at 5:30 p.m.

Thursday, Sept. 14, 2006 Troy Thomas Center 501 W. 3rd Place Eloy, AZ 5 p.m. - 7 p.m., with a presentation at \$:30 p.m.

Tuesday, Sept. 19, 2006 City of Casa Grande Council Chambers 510 E. Florence Blvd. Casa Grande, AZ 8 p.m. - 8 p.m., with a presentation at 6:30 p.m.

2540 North Tucson Blvd. Tucson, AZ 85716 520-327-6077 fax 327-4687 qordleydesign.com

# 「Gordley Design Group, Inc.]

DMJM Harris, I-10:I-8 to Tangerine September 06 & 07, 2006 Tri-Valley Dispatch, page 11A

# ARIZONA DEPARTMENT OF TRANSPORTATION BLIC MEETINGS

Your Input is Needed on the Interstate 10 Corridor Study: Jct. I-8 to Tangerine Road



The public is invited to attend any one of three public meetings for the Interstate 10 Corridor Study: Jct. I-8 to Tangerine Road. The goal of the study is to establish a plan to guide the development of I-10 through the year 2030. At each meeting, a presentation followed by a question-and-answer session will start 30 minutes after the meeting begins. Representatives from the Arizona Department of Transportation and the study team will be available to answer questions and address concerns about the study. Maps and project information will be on display.

For more information about the public meetings, please contact Angle Lyons at (520) 327-6077. Please submit written comments by fax: (520) 327-4687, e-mail: angie@gordleydesign.com or mail: Gordley Design Group, 2540 N. Tucson Blvd., Tuc