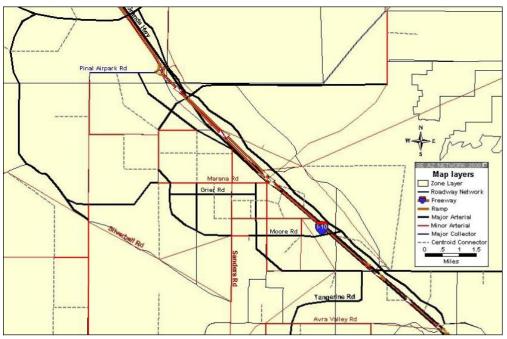

an were included, but no new TI was included other than Tortolita Road.
- The parallel arterial system shown on the South Pinal/Red Rock Plan was included; however, any new TI shown on the plan was excluded. Also, the new arterial roadways to the east of I-10 were extended south to Tangerine Road.

Figures 4.1 through 4.3 show in detail the 2030 base roadway network along I-10 from Casa Grande in Pinal County to Marana in Pima County.

Cambridge Systematics, Inc. 4-1

Interstate 10 Corridor Study Traffic Model Development and Application



Figure 4.1 2030 Base Network – Casa Grande to Eloy

Source: Cambridge Systematics, Inc., 2007.

Figure 4.2 2030 Base Network – Eloy to Marana



Source: Cambridge Systematics, Inc., 2007.

Figure 4.3 2030 Base Network – Pinal Airpark to Tangerine Road



Source: Cambridge Systematics, Inc., 2007.

Cambridge Systematics, Inc. 4-3

Interstate 10 Corridor Study Traffic Model Development and Application

## 4.2 YEAR 2030 BUILD NETWORKS

For the 2030 Build scenarios, I-10 was upgraded to five lanes with adjacent two-lane frontage roads in each direction. Slip ramps were proposed to connect the interstate with the frontage roads. Since direct connectivity between the cross-streets and I-10 decreases the capacity of the mainline due to merging and diverging traffic, it was proposed that a direct connection be provided between the frontage roads and the cross-streets. This would enable smoother movement of traffic on the mainline, since the lane changing activity would happen on the frontage roads instead of the mainline. Figure 4.4 shows schema