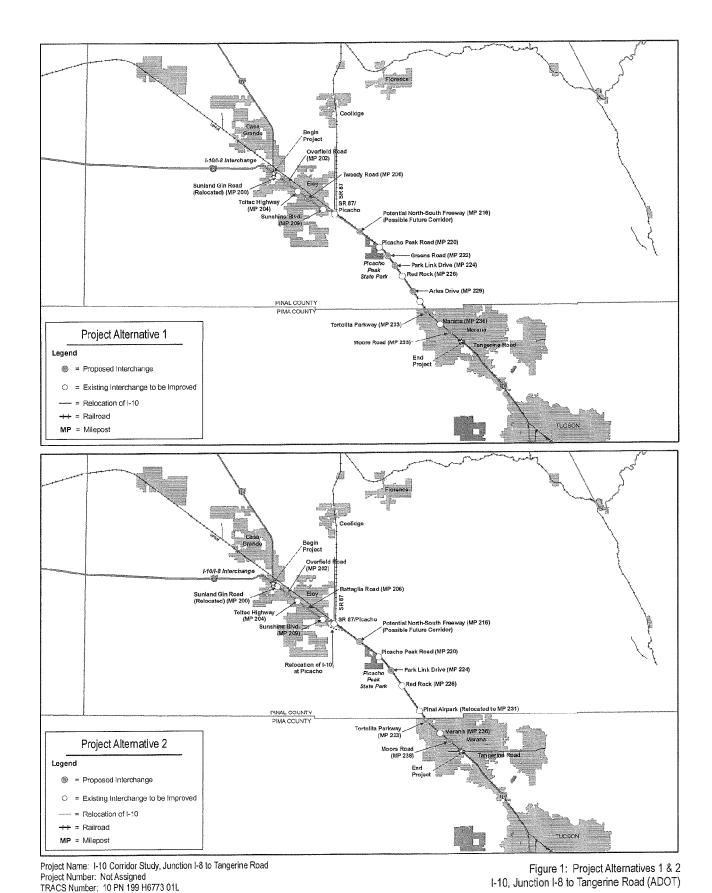

the two alternatives. Alternative 1 proposes to keep the I-10 roadway in its current corridor. Alternative 2 proposes to realign the entire corridor to the south, around the community of Picacho.

Please provide your comments regarding the project alternatives to Kammy Horne at: DMJM Harris, 2777 East Camelback Road, Suite 200, Phoenix, AZ 85016; fax 602.337.2620; or send your comments to <a href="mailto:kammy.horne@dmjmharris.com">kammy.horne@dmjmharris.com</a>. If you have any questions regarding the project, please also feel free to contact her by phone at 602-337-2518. Additional details on the project alternatives can be found at the project website: www.i10tucsondistrict.com. We would appreciate receipt of your comments by December 30, 2006. Thank you for your time and assistance.



0 25 5 10 Mles I-10, Junction I-8 to Tangerine Road | Arizona Department of Transportation



Sign-In Sheet Interstate 10 Corridor Study: Jct. I-8 to Tangerine Road Public Meeting Marana Municipal Complex 2<sup>nd</sup> Floor Conference Room Sept. 12, 2006

| E-mail           |  |  |   |  |  |  |  |
|------------------|--|--|---|--|--|--|--|
| 9<br>0<br>0<br>0 |  |  |   |  |  |  |  |
| Address          |  |  |   |  |  |  |  |
| Name             |  |  | - |  |  |  |  |



# Sign-In Sheet Interstate 10 Corridor Study: Jct. I-8 to Tangerine Road Public Meeting City of Eloy Troy Thomas Center Sept. 14, 2006



Completion of this sign-in sheet is completely voluntary, and helps the project team keep an accurate record of meeting attendees. Under state law, any identifying information provided