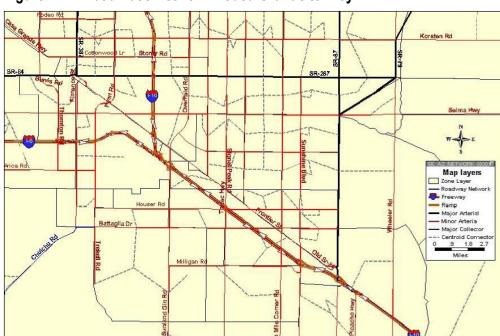

ajor Routes Plan" was added to the 2030 NB network. The new Tortolita traffic interchange (TI) with I-10 was included in the base network, but the Moore Road TI was excluded.
- Additional arterial roadways shown on the Town of Marana's 2025 circulation plan were included, but no new TI was included other than Tortolita Road.
- The parallel arterial system shown on the South Pinal/Red Rock Plan was included; however, any new TI shown on the plan was excluded. Also, the new arterial roadways to the east of I-10 were extended south to Tangerine Road.

Figures 4.1 through 4.3 show in detail the 2030 base roadway network along I-10 from Casa Grande in Pinal County to Marana in Pima County.

Cambridge Systematics, Inc. 4-1

Interstate 10 Corridor Study Traffic Model Development and Application



Figure 4.1 2030 Base Network – Casa Grande to Eloy

Source: Cambridge Systematics, Inc., 2007.

Figure 4.2 2030 Base Network – Eloy to Marana



Source: Cambridge Systematics, Inc., 2007.

Figure 4.3 2030 Base Network – Pinal Airpark to Tangerine Road



Source: Cambridge Systematics, Inc., 2007.

Cambridge Systematics, Inc. 4-3

Interstate 10 Corridor Study Traffic Model Development and Application

## 4.2 YEAR 2030 BUILD NETWORKS

For the 2030 Build scenarios, I-10 was upgraded to five lanes with adjacent two-lane frontage roads in each direction. Slip ramps were proposed to connect the interstate with the frontage roads. Since direct connectivity between the cross-streets and I-10 decreases the capacity of the mainline due to merging and diverging traffic, it was proposed that a direc