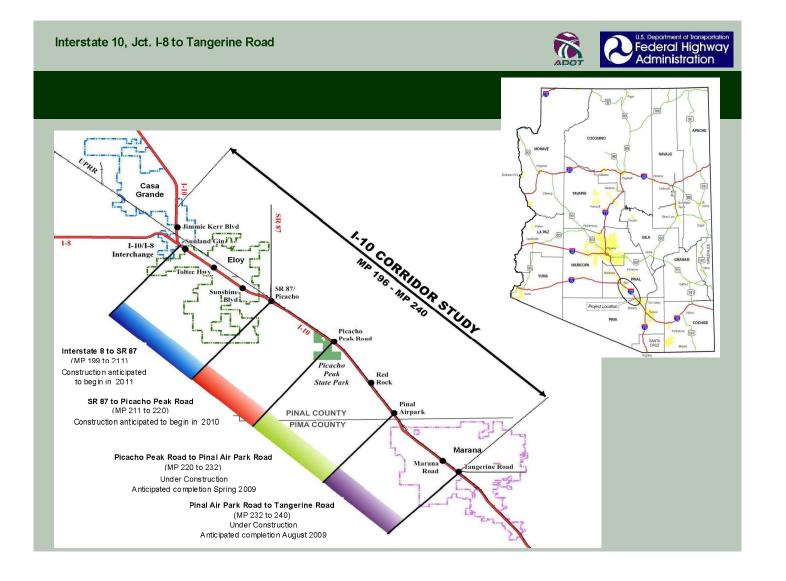

way safety by reducing the number of curves along I-10.
- Improves roadside safety by eliminating a substantial length of elevated freeway.
- Removing existing embankment eliminates most visual impacts of the freeway.
- Relocates the freeway along the UPRR mainline which consolidates a major freeway and major railroad into one corridor.
- Allows for the opportunity to provide noise mitigation to areas of Picacho located south of the freeway

Interstate 10, Jct. I-8 to Tangerine Road





# **Environmental Resources**:



- Social and Economic Resources
- Environmental Justice
- Historic and Cultural Resources
- Air Quality
- Noise Levels
- Water Resources 100-year Floodplains
- Prime or Unique Farmland and Farmland of Statewide of Local Importance
- Hazardous Materials
- Visual Resources







# **More Information**

# www.i10tucsondistrict.com



Victor Yang – ADOT Predesign Manager;

602-712-8715 (<u>vyang@azdot.gov</u>)

Linda Ritter – ADOT Communications Liasion;

520-388-4266 (Iritter@azdot.gov)

Michael Kies - Consultant Project Manager;

602-337-2595 (michael.kies@dmjmharris.com)

Angie Brown – Public Involvement Specialist;

520-327-6077 (angie@gordleydesign.com)





ADOT has approved four separate interim widening projects along Interstate 10 to expand the freeway to three lanes in each direction between I-8 and Tangerine Road. The limits and current status are shown on the map below:



Victor Yang – ADOT Predesign Manager 602-712-8715 (<u>vyang@azdot.gov</u>)

Linda Ritter – ADOT Communications Liaison 520-388-4266 (Iritter@azdot.gov)

Michael Kies - Consultant