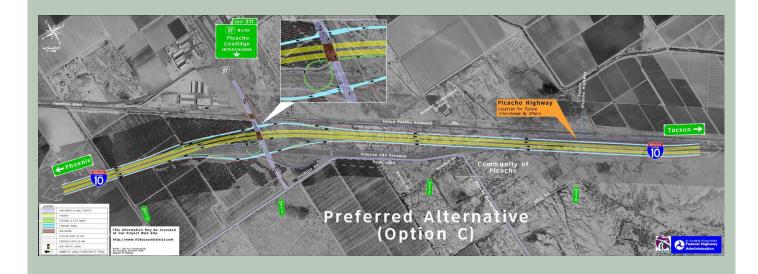

es freeway safety by reducing the number of curves along I-10.

Improves roadside safety by eliminating a substantial length of elevated freeway.

Removing existing embankment eliminates most visual impacts of the freeway.

Relocates the freeway along the UPRR mainline which consolidates a major freeway and major railroad into one corridor.

- Allows for the opportunity to provide noise mitigation to areas of Picacho located south of the freeway.
- Reconstruction of the SR 87 Interchange would be scheduled with freeway realignment.



# Interstate 10, Jct. I-8 to Tangerine Road





Option C (shown below) proposes the freeway be realigned along the UPRR within the Community of Picacho. The existing freeway corridor would be removed providing an opportunity to redevelop this area of land.







- Improves freeway safety by reducing the number of curves along I-10.
- Improves roadside safety by eliminating a substantial length of elevated freeway.
- Removing existing embankment eliminates most visual impacts of the freeway.
- Relocates the freeway along the UPRR mainline which consolidates a major freeway and major railroad into one corridor.
- Allows for the opportunity to provide noise mitigation to areas of Picacho located south of the freeway

Interstate 10, Jct. I-8 to Tangerine Road





# **Environmental Resources**:



- Social and Economic Resources
- Environmental Justice
- Historic and Cultural Resources
- Air Quality
- Noise Levels
- Water Resources 100-year Floodplains
- Prime or Unique Farmland and Farmland of Statewide of Local Importance
- Hazardous Materials