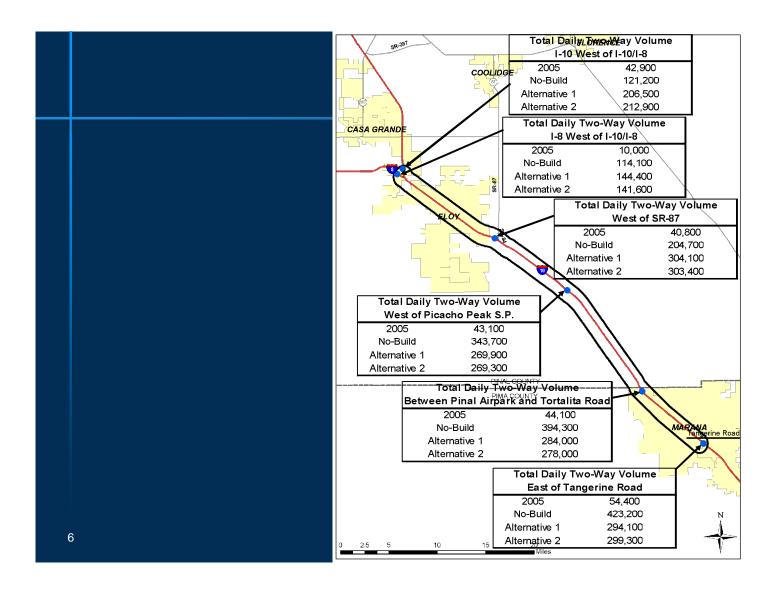

| 139,333                               | 146,186                                           | 4.92%                               | 164,888                                           | 18.34%                              |
| 16               | 1,326,418                             | 1,336,898                                         | 0.79%                               | 1,338,446                                         | 0.91%                               |
| Total            | 13,827,731                            | 13,925,168                                        | 0.70%                               | 13,903,017                                        | 0.54%                               |

Source: Cambridge Systematics, Inc., 2007.