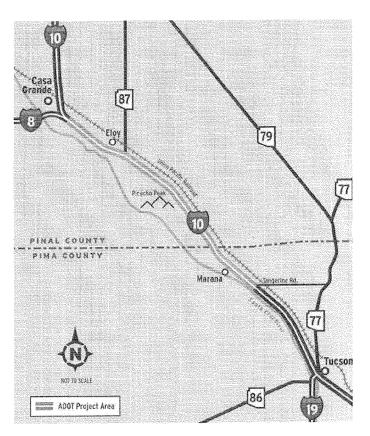

240 en Tangerine Road en Marana. El fin de este estudio es establecer un plan que guiará el desarrollo de la I-10 a través del año 2030.

# Lo que el Estudio Evaluará

- Deficiencias de la Carretera
- Movilidad de carga
- Caminos laterales adyacentes
- Intersecciones de tráfico
- · Características del drenaje
- Temas ambientales

# Programa y Propósito del Proyecto

- Comenzó en la primavera del 2006
- Terminará en la primavera del 2008
- Producirá un Plan de Control de Acceso y un Reporte Sobre el Concepto del Diseño
- Seguirá los procesos de la Ley Nacional de Política Ambiental para evaluar alternativas en mejoras y documentar impactos potenciales al medio ambiente social, natural y cultural
- Identificará e incorporará medidas ambientales atenuantes para las futuras mejoras a la I-10



## Contacto para Información

- Don Gorman, ADOT Gerente Prediseño de Proyecto, (602) 712-6799, dgorman@azdot.gov
- Laurel Parker, ADOT Gerente Diseño de Proyecto, (520) 388-4260, lparker@azdot.gov
- Mike Kies, DMJM Harris Gerente Consultor de Proyecto, (602) 337-2595, michael.kies@dmjmharris.com
- Angie Brown, Gordley Design Group, (520) 327-6077, angie@gordleydesign.com

# www.i10tucsondistrict.com

Disclaimer: This document is a translation from original text written in English. This translation is unofficial and is not binding on this state or a political subdivision of the state.

Descargo de responsabilidad: Este documento es una traducción del texto original escrito en inglés. Esta traducción no es oficial y no es vinculante para este estado o para ninguna subdivisión política del