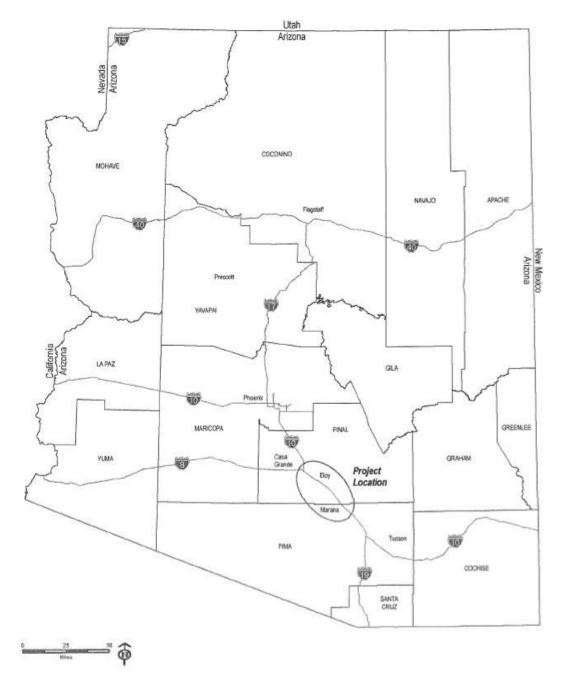

ona Association of Governments, Pinal County, City of Eloy, Arizona State Land Department (ASLD), Arizona Department of Public Safety (DPS), DMJM Harris, EcoPlan, Gordley Design Group, and Cambridge Systematics. The meeting was opened with a presentation which provided and overview of the project, the project objectives, discussion of the National Environmental Policy Act (NEPA) process, the purpose and need for the project, and planned action items and next steps. Following the presentation, an open discussion period was provided for attendees to share their specific issues, concerns, and opportunities for the project.

Jct. I-8 to Tangerine Road, Casa Grande – Tucson Highway 10 PN 199 H 6773 01 L

Project Scoping Report

Interstate 10 Corridor Study

**Figure 1: Project Location Map** 



Z

Figure 2: Project Vicinity Map



3

Project Scoping Report
Interstate 10 Corridor Study
Jct. I-8 to Tangerine Road, Casa Grande – Tucson Highway
10 PN 199 H 6773 01 L

### **Agency Issues and Concerns**

At the meeting, the agency representatives voiced the following ICOs regarding engineering considerations, alternate mode considerations, state trust lands, and environmental effects.

### **Engineering Considerations**

### • Drainage Issues

- Floodplains water from Picacho Peak and the Tortolita Fan drains to I-10.
- Drainage crossings there are many dip sections and 150 mainline crossings.
- During a 100 year flood event, McClellan Wash flows over top of the freeway. This is an existing condition from the 1960s, which may or may not be an issue now because of the completion of th