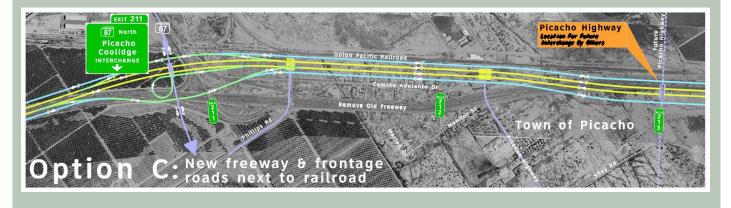

### SR 87 TI (MP 210.97) - RAMP L (EB ON-RAMP FROM PICACHO HIGHWAY):

- 1. The ramp pavement width is less than the recommended 21' as follows:
  - a. STA 0+75.00 to STA 13+87.77 3' less than recommended.
- 2. The existing horizontal curve superelevation rate is less than the recommended minimum as follows:

a. HPI STA 11+50.22 – 0.014 ft/ft less than the minimum.

### SR 87 TI (MP 210.97) - RAMP M (WB OFF-RAMP TO PICACHO HIGHWAY):

- 1. The existing horizontal curve superelevation rate is less than the recommended minimum as follows:
  - a. HPI STA 7+11.81 0.014 ft/ft less than the minimum.