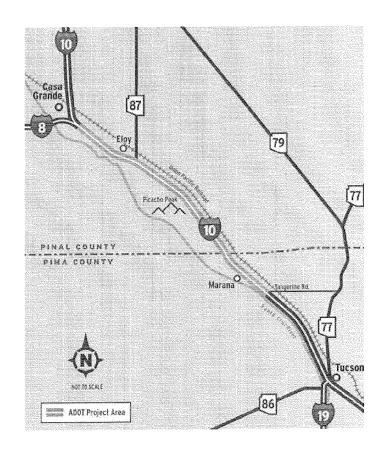

Interstate 8 at milepost 199 in Casa Grande and Tangerine Road at milepost 240 in Marana. The goal of the study is to establish a plan to guide the development of I-10 through the year 2030.

# What the Study will Evaluate

- Highway deficiencies
- Freight mobility
- Frontage roads
- Traffic interchanges
- Drainage features
- Environmental issues

# **Project Schedule and Purpose**

- Began in the spring of 2006
- Complete in the spring of 2008
- Will produce an Access
   Management Plan and Design
   Concept Report
- Will follow the National Environmental Policy Act process to evaluate alternatives for improvements and document potential impacts to the social, natural and cultural environment
- Will identify and incorporate environmental mitigation measures into future I-10 improvements



#### **Contact Information**

- Don Gorman, ADOT Predesign Project Manager, (602) 712-6799, dgorman@azdot.gov
- Laurel Parker, ADOT Design Project Manager, (520) 388-4260, lparker@azdot.gov
- Mike Kies, DMJM Harris Consultant Project Manager, (602) 337-2595, michael.kies@dmimharris.com
- Angie Brown, Gordley Design Group, (520) 327-6077, angie@gordleydesign.com

#### www.i10tucsondistrict.com



# Estudio del Corredor Interestatal I-10: Cruce I-8 con Tangerine Road



1/5/07

# HOJA INFORMATIVA

## Visión General del Proyecto

El Departamento de Transporte de Arizona (ADOT siglas en inglés) está estudiando mejoras a largo plazo en 41 millas de la Interestatal 10, entre la Interestatal 8 en la milla 199 en Casa Grande y la milla 240 en Tangerine Road en Marana. El fin de este estudio es e