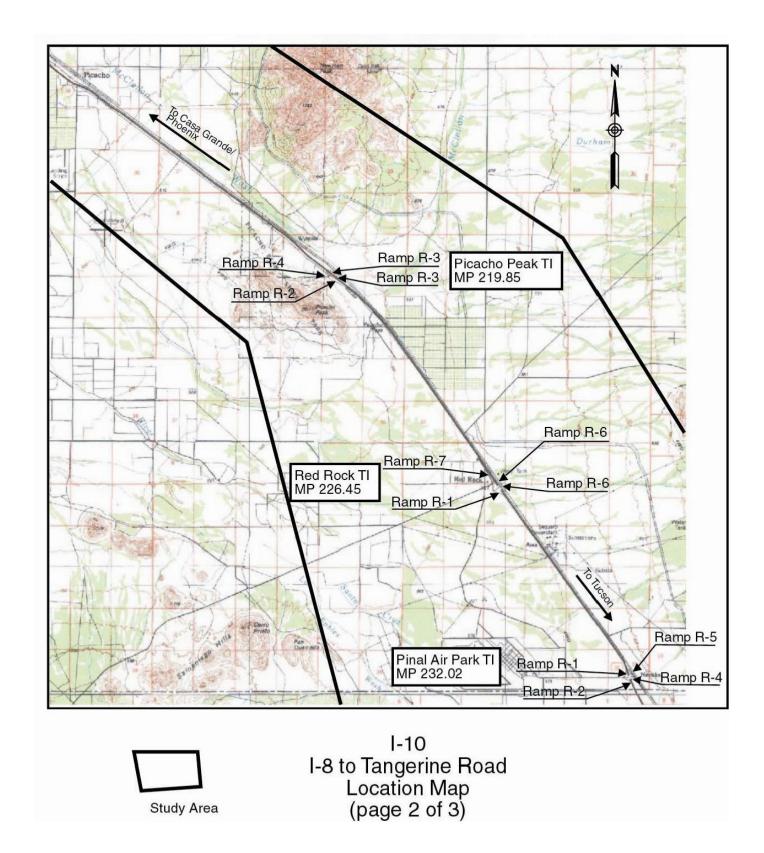

| 108 |



-ii





Study Area

I-10 I-8 to Tangerine Road Location Map (page 3 of 3)

iv

V

### SUMMARY OF NON-CONFORMING DESIGN FEATURES

The following is a list of the existing design features requiring design exceptions.

(Note: The analysis of all design features except vertical curve stopping sight distance is based on the 1990 AASHTO Green Book. The analysis of vertical curve stopping sight distance is based on the 2001 AASHTO Green Book where roadway grade is used to calculate the stopping sight distance.) All horizontal curves were analyzed using ADOT's "Horizontal Curve Analyzer" Version 5.1. All vertical curves were analyzed using ADOT's "Vertical Curve Analyzer 2001", AASHTO 2001 Stopping Sight Distance Formula, Revision Date 08/05/04. All existing geometric elements were taken from the follo