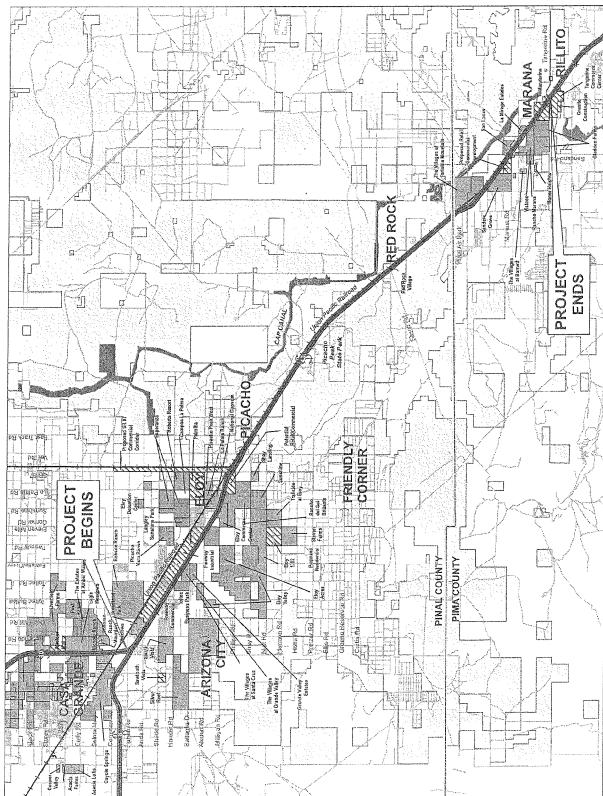

bell, Pima Association of Governments, 177 N Church Ave., Suite 405, Tucson, AZ 85701

Lee Comrie, Pima Association of Governments, 177 N Church Ave., Suite 405, Tucson, AZ 85701

Tom Cooney, Pima Association of Governments, 177 N Church Ave., Suite 405 Tucson, AZ 85701

Jonathan Crowe, Pima County DOT, 201 N. Stone Ave, Tucson, AZ 85701 James Smith, Union Pacific Railroad, 10031 Foothills Blvd., Roseville, CA 95747

FROM:

Michael Kies, P.E.

DMJM Harris

THRU:

ADOT Predesign – Don Gorman, R.L.S., P.E.

RE:

Agency Scoping Meeting Minutes

Project Name:

I-10 Corridor Study; Junction I-8 to Tangerine Road, Casa Grande -

Tucson Highway

TRACS No.:

10 PN 199 H 6773 01 L

Please find the attached meeting minutes and development activity map from the May 16<sup>th</sup> Agency Scoping.







Janet Napolitano Governor Victor M. Mendez

Director

### Arizona Department of Transportation

### Intermodal Transportation Division

206 South Seventeenth Avenue Phoenix, Arizona 85007-3213

Sam Elters State Enginee

August 23, 2006

Dear Government Official:

The Arizona Department of Transportation (ADOT) is preparing a corridor study of Interstate 10 (I-10), from its junction with Interstate 8 (I-8) at milepost 199 in Casa Grande, to milepost 240 at Tangerine Road in Marana. The goal of the study is to establish a plan to guide the development of I-10 through the year 2030.

To successfully plan for the long-term future of I-10, ADOT and the project team require public input. ADOT will hold the first round of public meetings on the following dates:

Tuesday, Sept. 12, 2006
Marana