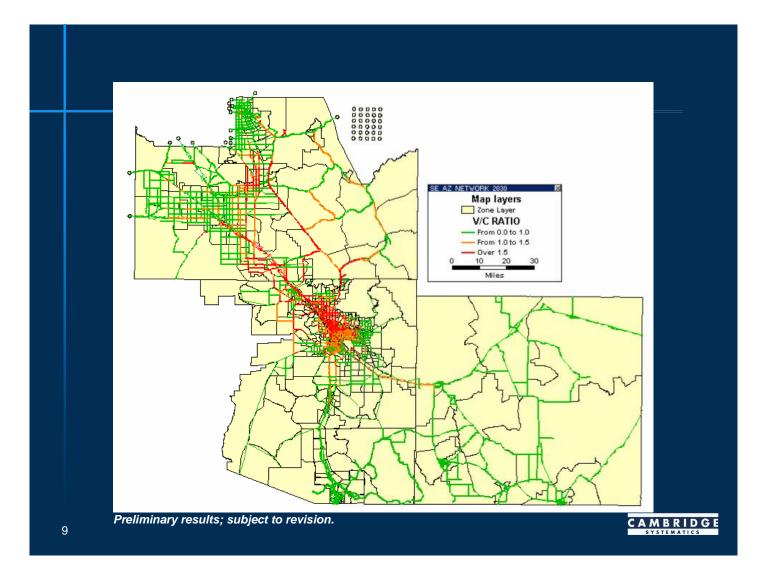

|
| 15               | 139,333                               | 146,186                                           | 4.92%                               | 164,888                                           | 18.34%                              |
| 16               | 1,326,418                             | 1,336,898                                         | 0.79%                               | 1,338,446                                         | 0.91%                               |
| Total            | 13,827,731                            | 13,925,168                                        | 0.70%                               | 13,903,017                                        | 0.54%                               |

Source: Cambridge Systematics, Inc., 2007.