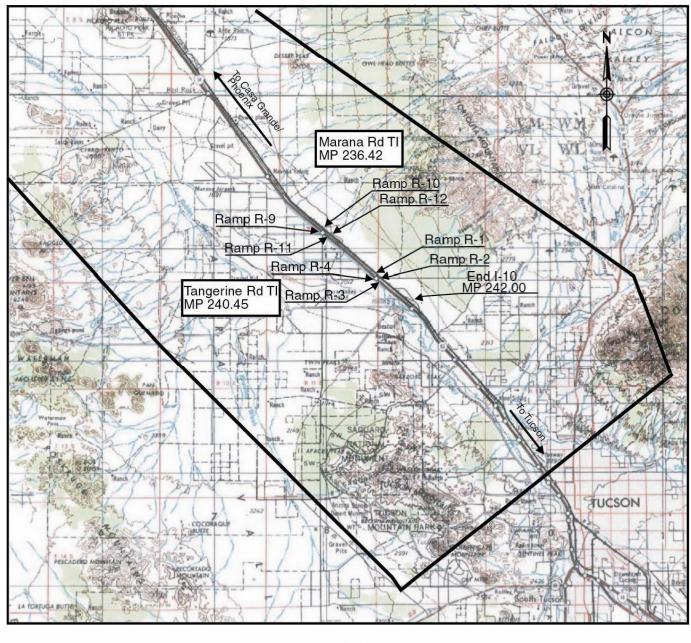

| 108 |



-ii





Study Area

I-10 I-8 to Tangerine Road Location Map (page 3 of 3)

iv

V

### SUMMARY OF NON-CONFORMING DESIGN FEATURES

The following is a list of the existing design features requiring design exceptions.

(Note: The analysis of all design features except vertical curve stopping sight distance is based on the 1990 AASHTO Green Book. The analysis of vertical curve stopping sight distance is based on the 2001 AASHTO Green Book where roadway grade is used to calculate the stopping sight distance.) All horizontal curves were analyzed using ADOT's "Horizontal Curve Analyzer" Version 5.1. All vertical curves were analyzed using ADOT's "Vertical Curve Analyzer 2001", AASHTO 2001 Stopping Sight Distance Formula, Revision Date 08/05/04. All existing geometric elements were taken from the followi