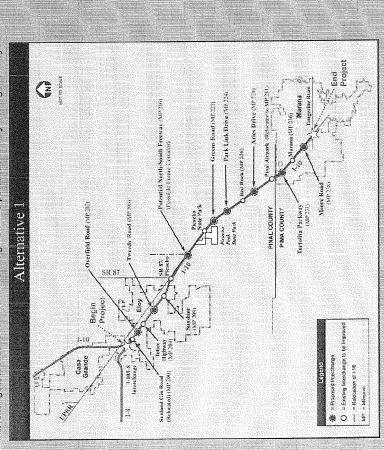

or new interchanges along the  $\mathbf{A} = \mathbf{A}$ 
  - Possible improvements to existing interchanges

Obtain your input and comments on all of the information presented tonight

# Interstate 10 - Ultimate Widening



- lanes in each direction
- Expand conventional freeway to five lanes in Maximize corridor flexibility with open median Continuous one-way frontage roads

# Access Management Alternatives

Access to interstate facilities is controlled, vehicles can only access the highway at interchanges. Therefore, a plan for managing where access will be allowed in the future is included with this study.

The access management alternatives presented include ideas to improve access at existing interchanges, locations for new interchanges, and a parallel one-way frontage road system.



Sunland Gin Road Interchange (MP 200)

- Alternative 1 proposes to move this interchange approximately 1/8 mile to the east Alternative 2 proposes to maintain the interchange in nearly the same location.

- Proposed New Interchange Locations within the City of Eloy (MP 200 to 209)

  > Alternative 1 proposes a new interchange near the Overfield Road alignment and another near the Tweedy Road alignment.

  > Alternative 2 proposes a new interchange near the Overfield Road alignment and at Batta 
  > Both propose planning for a continuous one-way frontage road system through Eloy.

# You are encouraged to provide your comments on these proposals.

- int for Interstate 10 similar to the Alternative 1 proposes an alignment for interstate 10 similar to th with improvements.

  Alternative 2 p