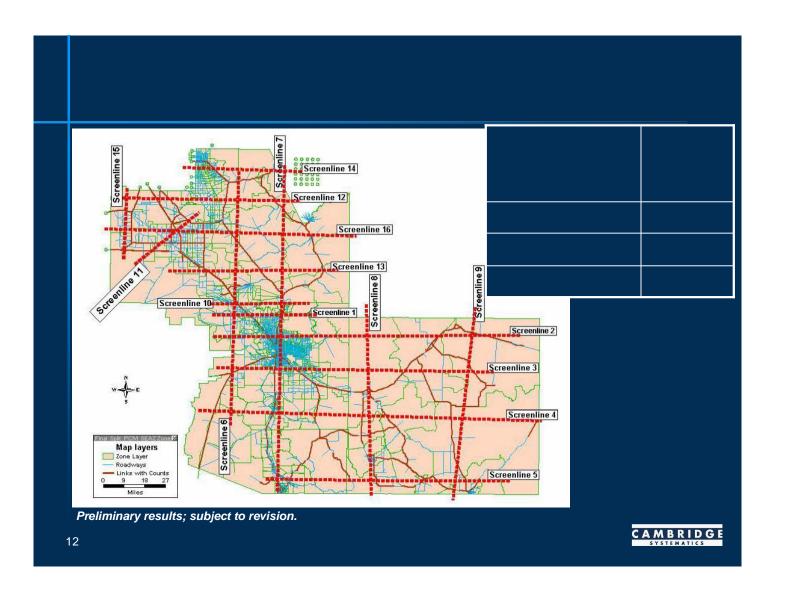

|
| 15               | 139,333                               | 146,186                                           | 4.92%                               | 164,888                                           | 18.34%                              |
| 16               | 1,326,418                             | 1,336,898                                         | 0.79%                               | 1,338,446                                         | 0.91%                               |
| Total            | 13,827,731                            | 13,925,168                                        | 0.70%                               | 13,903,017                                        | 0.54%                               |

Source: Cambridge Systematics, Inc., 2007.