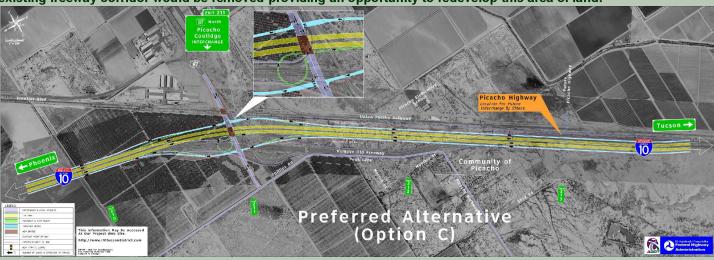

began in 2007
- Display ideas for enhancing Interstate 10 through Picacho:
- > Preferred long range plan of the freeway and interchanges

Obtain your input and comments on all of the information presented to night.

> To recommend an ultimate plan for the I-10 to meet future traffic demands through the year 2030

# Interstate 10 - Proposed Ultimate Widening



- > Plan the existing freeway to 5 lanes in each direction to meet future traffic demand (2030)
- > Maximize future expansion options with an open median
- > Continuous one-way frontage roads on both sides of the freeway





Option C (shown below) proposes the freeway be realigned along the UPRR within the Community of Picacho. The existing freeway corridor would be removed providing an opportunity to redevelop this area of land.



# Advantages of Option C alignment through Picacho

- >Improves freeway safety by reducing the number of curves along I-10.
- >Improves roadside safety by eliminating a substantial length of elevated freeway.
- > Removing existing embankment eliminates most visual impacts of the freeway.
- >Relocates the freeway along the UPRR mainline which consolidates a major freeway and major railroad into one corridor.
- >Allows for the opportunity to provide noise mitigation to areas of Picacho located south of



# Sign-In Sheet Interstate 10 Corridor Study: Jct. I-8 to Tangerine Road Project No. 10PN199H677301L Neighborhood Meeting – Picacho Elementary School



Neighborhood Meeting – Picacho Elementary School Thursday, Aug. 21, 2008

Completion of this sign-in sheet is completely voluntary and h