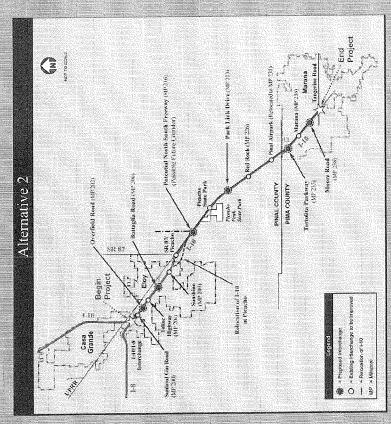

gnment.

  > Alternative 2 proposes a new interchange near the Overfield Road alignment and at Batta 
  > Both propose planning for a continuous one-way frontage road system through Eloy.

# You are encouraged to provide your comments on these proposals.

- int for Interstate 10 similar to the Alternative 1 proposes an alignment for interstate 10 similar to th with improvements.

  Alternative 2 proposes a new alignment for interstate 10 that would entire condor south of Picacho. Alternatives at the Community of Picacho (MP 211 to 212)
- archange with a possible North-South freeway to urrently no plans for this freeway. but this study is interchange if a future connection is desired. Each alternative proposes an interc the east of Picacho. There are cun proposes advance planning for this



Picacho Peak State Park to Tangerine Road (MP 220 to 240)

- Alternative 1 proposes to maximize the number of interchanges through this 20-mile section of the corridor. Interchanges are proposed at eight locations. Alternative 2 proposes interchanges at a greater spacing.



# Interstate 10 Corridor Study: Jct. I-8 to Tangerine Road



# **FACT SHEET**

# **Project Overview**

The Arizona Department of Transportation (ADOT) is studying long-term improvements for 41 miles of Interstate 10, between Interstate 8 at milepost 199 in Casa Grande and Tangerine Road at milepost 240 in Marana. The goal of the study is to establish a plan to guide the development of I-10 through the year 2030.

# What the Study will Evaluate

- Highway deficiencies
- Freight mobility
- Frontage roads
- Traffic int