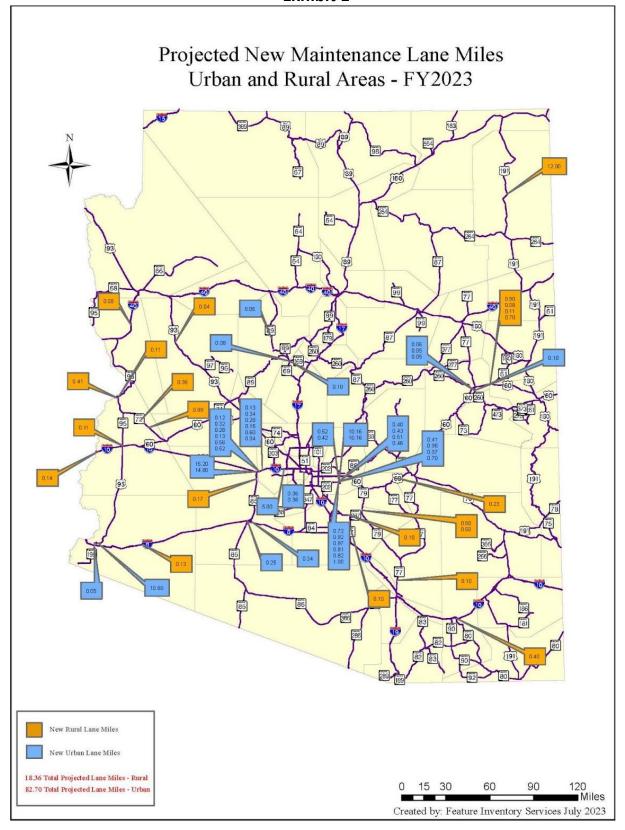

ADOT's FY 2024 budget request seeks to solidify and build upon the gains we have made together for the citizens of Arizona. In FY 2023 alone, ADOT received over \$1 billion in funding to expand and improve the highway system. An additional \$36 million was appropriated to maintain the pavement of the highway system. ADOT maintains over 28,000 maintenance lane miles and over 6,800 highway centerline miles. It is critical that highway maintenance be properly funded, including the new miles that have been added to the highway system in the last few years. The budget also includes funding to ensure that visitors to our great state are not greeted with littered highways and citizens do not have to fear accidents due to debris on the road. These initiatives will help ensure that the substantial investment we have made in Arizona's highway system continues to pay off in the decades to come.