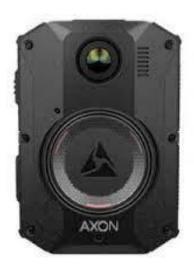

Last year, the Commercial Vehicle Enhancement Task Force (CVETF) was instituted. This joint task force between ADOT and the Arizona Department of Public Safety (DPS) integrated ADOT's commercial vehicle enforcement with DPS' highway safety efforts under DPS leadership. DPS requested that ADOT seek funding for body worn cameras in order to enhance public trust by providing greater transparency into ADOT's commercial vehicle enforcement operations. ADOT is also seeking a radio lifecycle replacement plan modeled on DPS' plan and new dispatch servers and software to replace an out-of-date system. The current system does not provide the capacity to update all stakeholders during an ongoing incident or provide the required level of reporting for DPS, the FBI, and other law enforcement agencies.