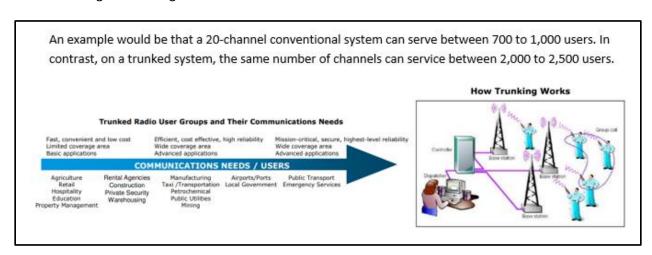

Last year, the Commercial Vehicle Enhancement Task Force (CVETF) was instituted. This joint task force between ADOT and the Arizona Department of Public Safety (DPS) integrated ADOT's commercial vehicle enforcement with DPS' highway safety efforts under DPS leadership. DPS requested that ADOT seek funding for body worn cameras in order to enhance public trust by providing greater transparency into ADOT's commercial vehicle enforcement operations. ADOT is also seeking a radio lifecycle replacement plan modeled on DPS' plan and new dispatch servers and software to replace an out-of-date system. The current system does not provide the capacity to update all stakeholders during an ongoing incident or provide the required level of reporting for DPS, the FBI, and other law enforcement agencies.