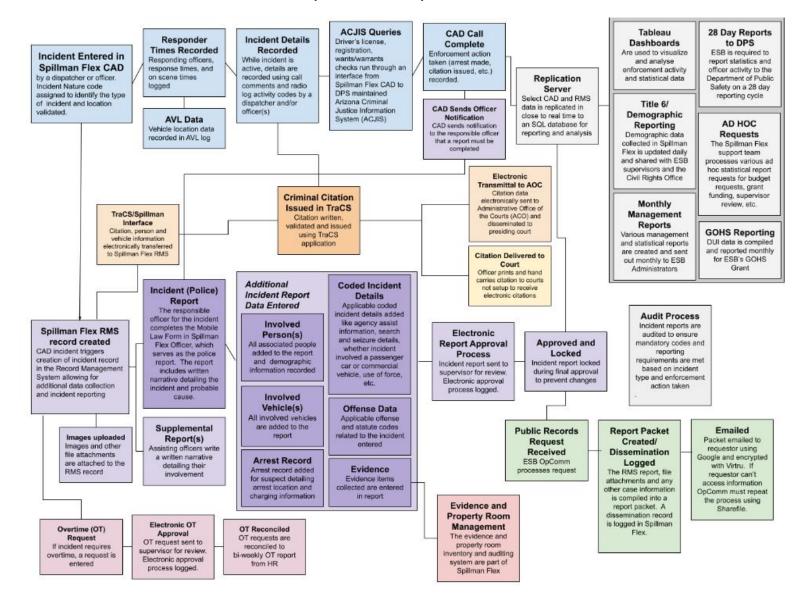

## **Table of Contents**

| Transmittal Statement                                               | . 8   |
|---------------------------------------------------------------------|-------|
| Revenue                                                             | . 10  |
| Sources & Uses                                                      | . 82  |
| Funding Issues                                                      | . 144 |
| Highway Maintenance – South Mountain Freeway                        |       |
| Highway Maintenance – New Lane Miles                                |       |
| Driver License Volume & Cost Increase                               |       |
| License Plate Volume & Cost Increase                                |       |
| FY 2024 Base Modification – 10% Salary                              | 169   |
| Department Fleet Operations Fund Appropriation                      |       |
| MVD Security Modernization (Phase 2)                                |       |
| Statewide Fleet Operations Adjustments                              | . 194 |
| Statewide Fleet Replacement Funding                                 | . 199 |
| Vehicle Inspection & Certificate of Title Enforcement Fund Backfill | . 207 |
| Motor Vehicle Liability Insurance Enforcement Fund Backfill         | . 211 |
| ADOT Fuel – Keeping Arizona on the Road                             | . 215 |
| Statewide Litter Hotspots                                           | . 219 |
| Radio Communication Lifecycle Replacement                           | . 224 |
| Body Worn Cameras                                                   | . 231 |
| Transit Program Administration                                      | . 239 |
| Spillman Flex Upgrade                                               | . 246 |
| Travel ID                                                           | . 255 |
| MVD Call Center                                                     | . 260 |
| MVD Contract Change Increases                                       | . 264 |
| Hoover Dam & Cyber Insurance                                        | . 268 |
| Technical Adjustments                                               | . 272 |
| All Fund Summary                                                    | . 280 |
| Select Fund Summary                                                 | . 283 |
| Program 1 - Administration                                          | 319   |
| Program Unit 1-1 Director's Office/Transportation Board             |       |
| Program Unit 1-2 Transportation Support Services                    |       |
| Program Unit 1-3 Arizona Highways Magazine                          |       |
| Program Unit 1-4 SLI Attorney General Legal Services                |       |
| Program Unit 1-8 SLI Vehicle License Tax Deposit                    |       |
| Program Unit 1-9 SLI ADOT Fleet Replacement                         |       |
| Program Unit 1-10 SLI FY 2023 Salary Increase                       |       |