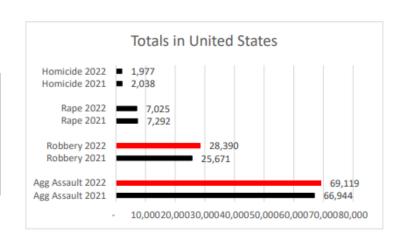

Last year, the Commercial Vehicle Enhancement Task Force (CVETF) was instituted. This joint task force between ADOT and the Arizona Department of Public Safety (DPS) integrated ADOT's commercial vehicle enforcement with DPS' highway safety efforts under DPS leadership. DPS requested that ADOT seek funding for body worn cameras in order to enhance public trust by providing greater transparency into ADOT's commercial vehicle enforcement operations. ADOT is also seeking a radio lifecycle replacement plan modeled on DPS' plan and new dispatch servers and software to replace an out-of-date system. The current system does not provide the capacity to update all stakeholders during an ongoing incident or provide the required level of reporting for DPS, the FBI, and other law enforcement agencies.