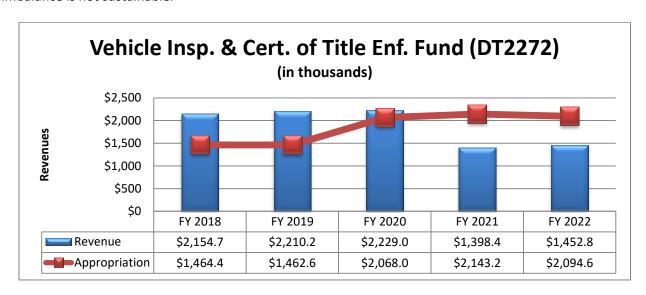

## **Table of Contents**

| Transmittal Statement                                               | . 8   |
|---------------------------------------------------------------------|-------|
| Revenue                                                             | . 10  |
| Sources & Uses                                                      | . 82  |
| Funding Issues                                                      | . 144 |
| Highway Maintenance – South Mountain Freeway                        |       |
| Highway Maintenance – New Lane Miles                                |       |
| Driver License Volume & Cost Increase                               |       |
| License Plate Volume & Cost Increase                                |       |
| FY 2024 Base Modification – 10% Salary                              | 169   |
| Department Fleet Operations Fund Appropriation                      |       |
| MVD Security Modernization (Phase 2)                                |       |
| Statewide Fleet Operations Adjustments                              | . 194 |
| Statewide Fleet Replacement Funding                                 | . 199 |
| Vehicle Inspection & Certificate of Title Enforcement Fund Backfill | . 207 |
| Motor Vehicle Liability Insurance Enforcement Fund Backfill         | . 211 |
| ADOT Fuel – Keeping Arizona on the Road                             | . 215 |
| Statewide Litter Hotspots                                           | . 219 |
| Radio Communication Lifecycle Replacement                           | . 224 |
| Body Worn Cameras                                                   | . 231 |
| Transit Program Administration                                      | . 239 |
| Spillman Flex Upgrade                                               | . 246 |
| Travel ID                                                           | . 255 |
| MVD Call Center                                                     | . 260 |
| MVD Contract Change Increases                                       | . 264 |
| Hoover Dam & Cyber Insurance                                        | . 268 |
| Technical Adjustments                                               | . 272 |
| All Fund Summary                                                    | . 280 |
| Select Fund Summary                                                 | . 283 |
| Program 1 - Administration                                          | 319   |
| Program Unit 1-1 Director's Office/Transportation Board             |       |
| Program Unit 1-2 Transportation Support Services                    |       |
| Program Unit 1-3 Arizona Highways Magazine                          |       |
| Program Unit 1-4 SLI Attorney General Legal Services                |       |
| Program Unit 1-8 SLI Vehicle License Tax Deposit                    |       |
| Program Unit 1-9 SLI ADOT Fleet Replacement                         |       |
| Program Unit 1-10 SLI FY 2023 Salary Increase                       |       |