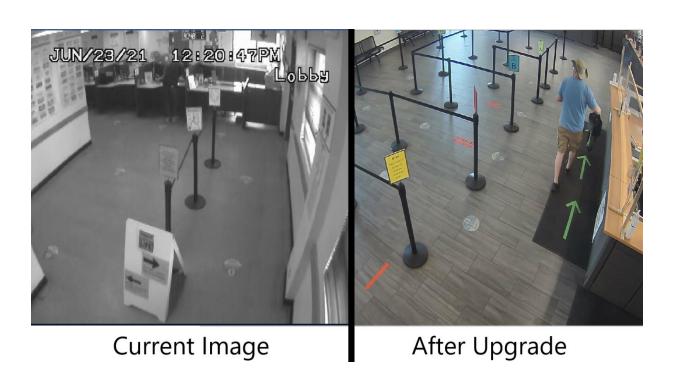

Last year, the Commercial Vehicle Enhancement Task Force (CVETF) was instituted. This joint task force between ADOT and the Arizona Department of Public Safety (DPS) integrated ADOT's commercial vehicle enforcement with DPS' highway safety efforts under DPS leadership. DPS requested that ADOT seek funding for body worn cameras in order to enhance public trust by providing greater transparency into ADOT's commercial vehicle enforcement operations. ADOT is also seeking a radio lifecycle replacement plan modeled on DPS' plan and new dispatch servers and software to replace an out-of-date system. The current system does not provide the capacity to update all stakeholders during an ongoing incident or provide the required level of reporting for DPS, the FBI, and other law enforcement agencies.