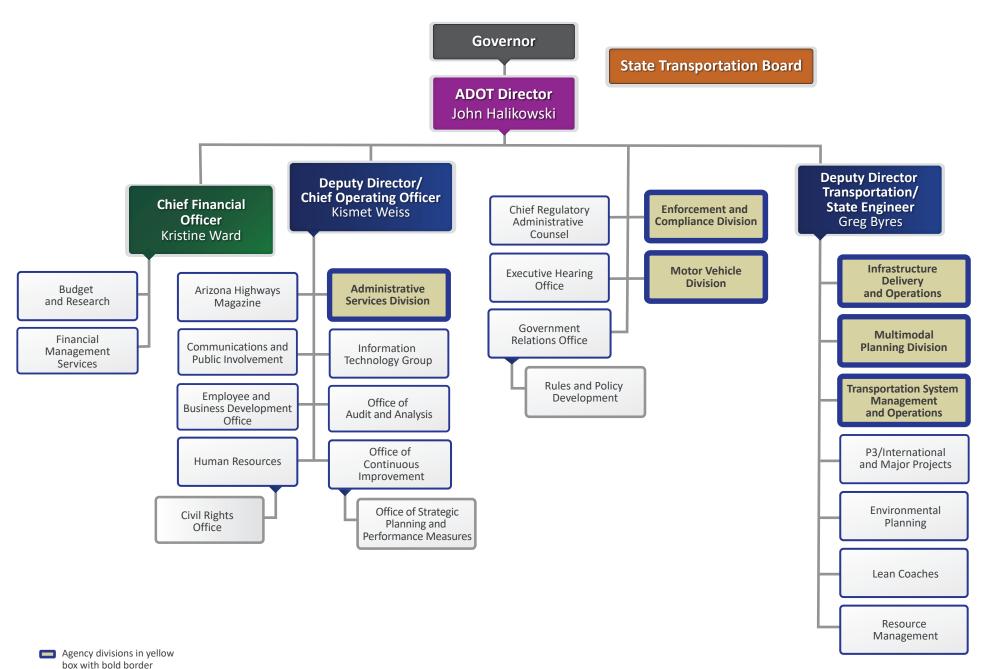

| 0.0        |

#### **Administrative Costs**

| Administrative C | Costs Summary                  |           |         |
|------------------|--------------------------------|-----------|---------|
|                  | Common Administrative Area     | FY 2023   |         |
|                  | Personal Services              | 19,443.3  |         |
|                  | ERE                            | 7,266.5   |         |
|                  | All Other                      | 7,547.4   |         |
|                  | Administrative Costs Total:    | 34,257.2  |         |
| Administrative C | Cost / Total Expenditure Ratio | Request   | Admin % |
|                  | FY 2023                        | 561.528.9 | 6.1%    |

Date Printed: 8/29/2022 9:44:44 AM



### **Organization Chart**



Rev. 1/2022 13-201