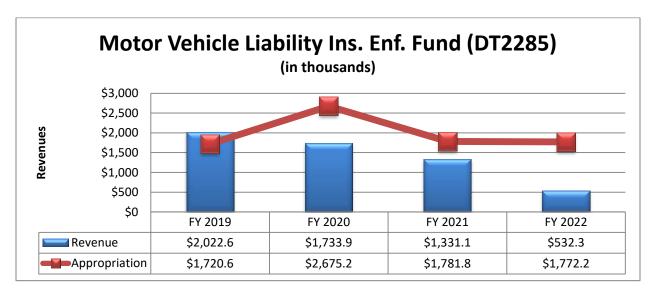

## **Table of Contents**

| Transmittal Statement                                               | . 8   |
|---------------------------------------------------------------------|-------|
| Revenue                                                             | . 10  |
| Sources & Uses                                                      | . 82  |
| Funding Issues                                                      | . 144 |
| Highway Maintenance – South Mountain Freeway                        |       |
| Highway Maintenance – New Lane Miles                                |       |
| Driver License Volume & Cost Increase                               |       |
| License Plate Volume & Cost Increase                                |       |
| FY 2024 Base Modification – 10% Salary                              | 169   |
| Department Fleet Operations Fund Appropriation                      |       |
| MVD Security Modernization (Phase 2)                                |       |
| Statewide Fleet Operations Adjustments                              | . 194 |
| Statewide Fleet Replacement Funding                                 | . 199 |
| Vehicle Inspection & Certificate of Title Enforcement Fund Backfill | . 207 |
| Motor Vehicle Liability Insurance Enforcement Fund Backfill         | . 211 |
| ADOT Fuel – Keeping Arizona on the Road                             | . 215 |
| Statewide Litter Hotspots                                           | . 219 |
| Radio Communication Lifecycle Replacement                           | . 224 |
| Body Worn Cameras                                                   | . 231 |
| Transit Program Administration                                      | . 239 |
| Spillman Flex Upgrade                                               | . 246 |
| Travel ID                                                           | . 255 |
| MVD Call Center                                                     | . 260 |
| MVD Contract Change Increases                                       | . 264 |
| Hoover Dam & Cyber Insurance                                        | . 268 |
| Technical Adjustments                                               | . 272 |
| All Fund Summary                                                    | . 280 |
| Select Fund Summary                                                 | . 283 |
| Program 1 - Administration                                          | 319   |
| Program Unit 1-1 Director's Office/Transportation Board             |       |
| Program Unit 1-2 Transportation Support Services                    |       |
| Program Unit 1-3 Arizona Highways Magazine                          |       |
| Program Unit 1-4 SLI Attorney General Legal Services                |       |
| Program Unit 1-8 SLI Vehicle License Tax Deposit                    |       |
| Program Unit 1-9 SLI ADOT Fleet Replacement                         |       |
| Program Unit 1-10 SLI FY 2023 Salary Increase                       |       |